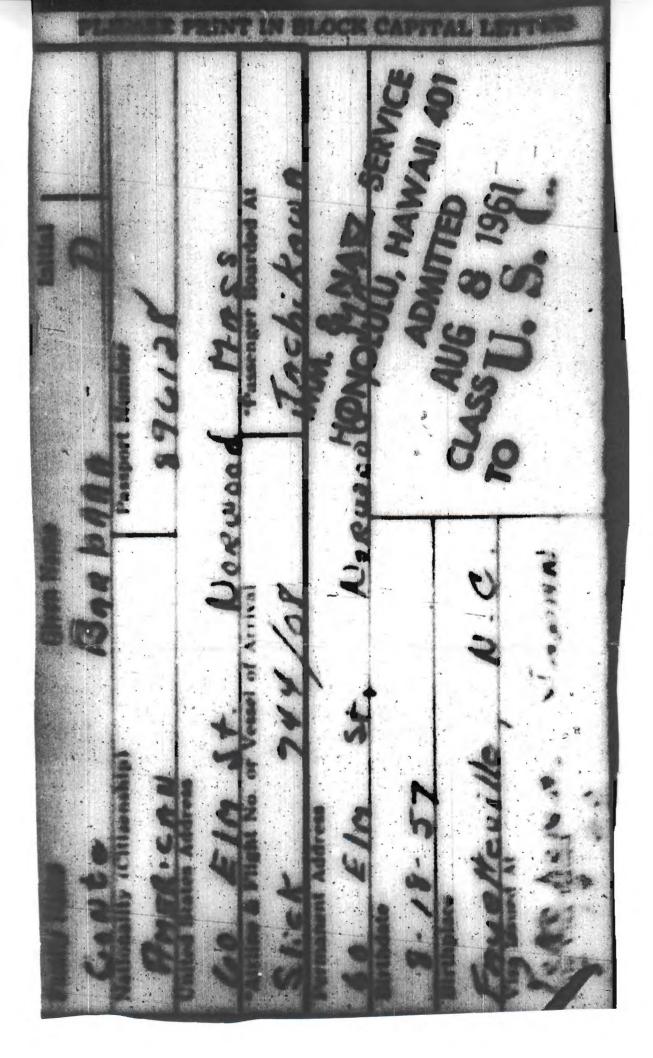

| By:                                                                                                                                           |
|                                                       | United States District Judge                                                                                                                  |
| Copies to:.                                           |                                                                                                                                               |
| Montgomery Blair Sibley<br>Andrew J. Saindon          |                                                                                                                                               |





Exhibit "C"







----- KEY INFORMATION ------

### **Selective Service Record Search Results**

#### Search Criteria

Last Name: obama

Social Security Number: \*\*\* - \*\* - 4425

Date of Birth: 08/04/1961

#### **Matched Record**

#### **Selective Service Number:**

61-1125539-1

#### Name:

BARACK HUSSEIN OBAMA

#### Date of Registration:

9/4/1980

To obtain written proof of Selective Service registration <u>CLICK HERE</u> and follow the instructions on our "Registration Information" page.

New Search?

**FAQs** 

Last Updated: 12/21/2011

©2011 Selective Service System



Democratic Party of Hawaii 1050 Ala Moana Blvd. #2660 Honolulu, HI 96814 Phone (808)596 2980 Fax (808)596-2985 Email: dphstaff@inbox.com Website: www.hawaii.democrats.org

### OFFICIAL CERTIFICATION OF NOMINAT