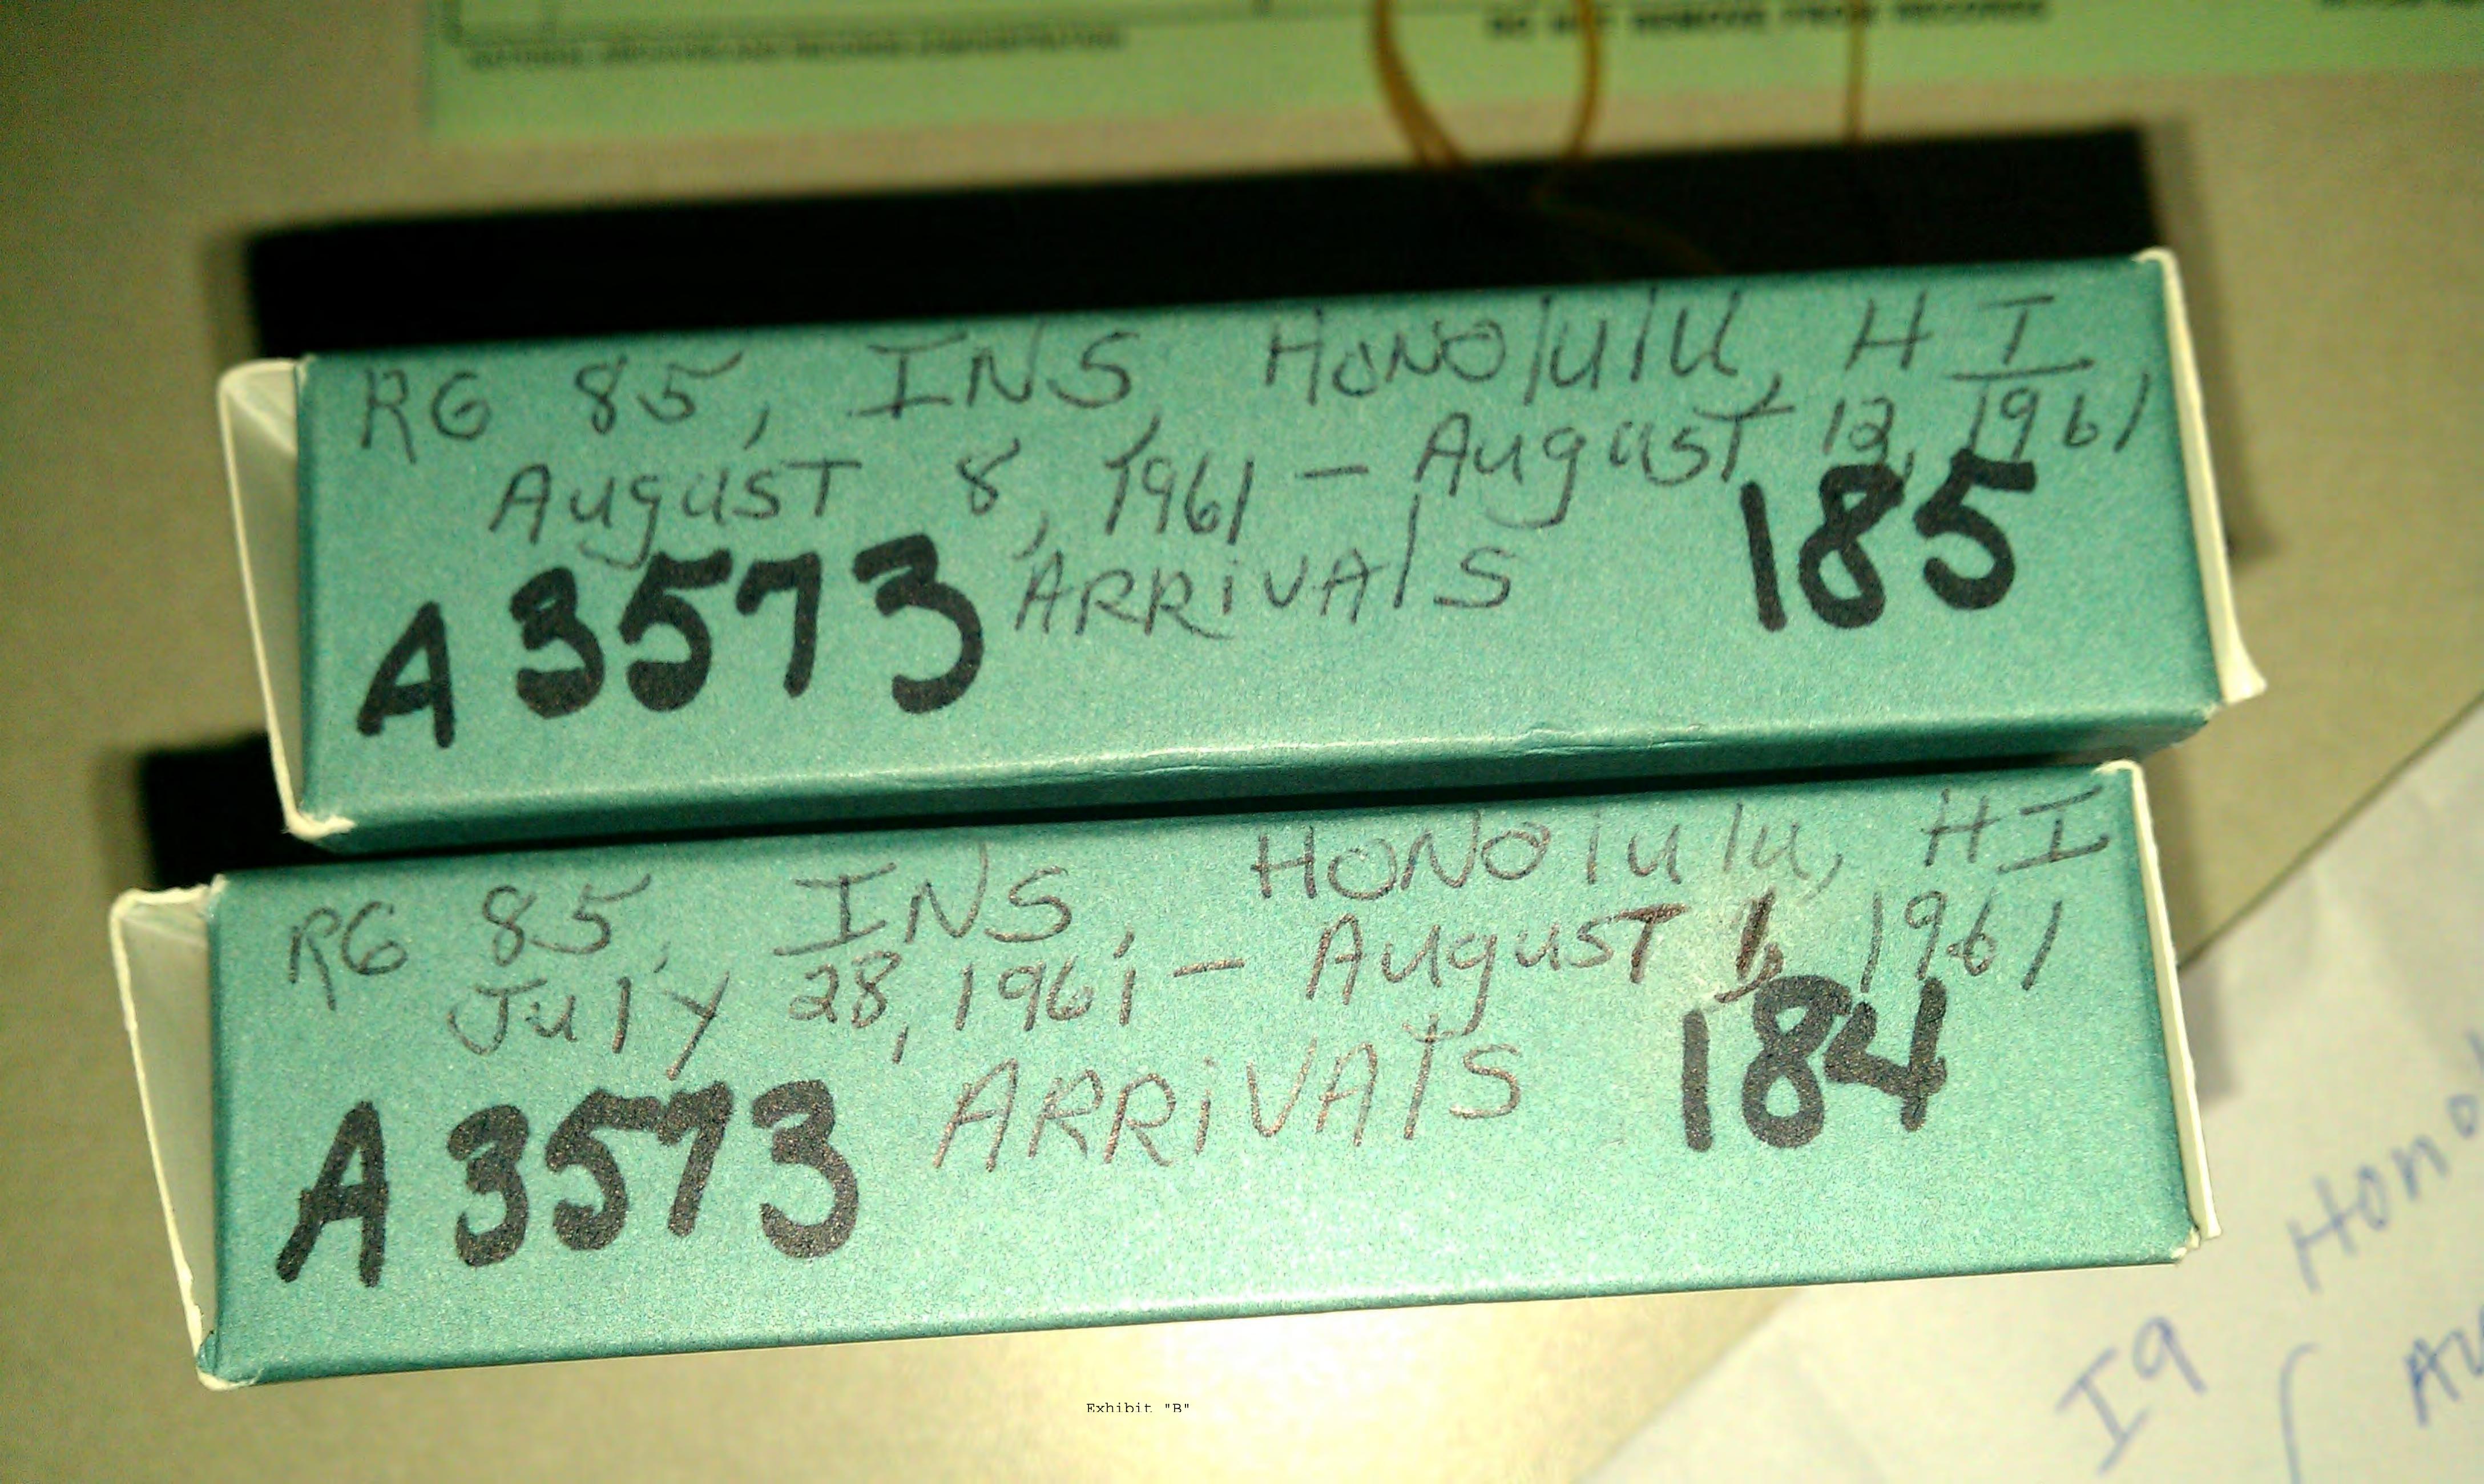

| By:                                                                                                                                           |
|                                                       | United States District Judge                                                                                                                  |
| Copies to:.                                           |                                                                                                                                               |
| Montgomery Blair Sibley<br>Andrew J. Saindon          |                                                                                                                                               |





Exhibit "C"







----- KEY INFORMATION ------

### **Selective Service Record Search Results**

#### Search Criteria

Last Name: obama

Social Security Number: \*\*\* - \*\* - 4425

Date of Birth: 08/04/1961

#### **Matched Record**

#### **Selective Service Number:**

61-1125539-1

#### Name:

BARACK HUSSEIN OBAMA

#### Date of Registration:

9/4/1980

To obtain written proof of Selective Service registration <u>CLICK HERE</u> and follow the instructions on our "Registration Information" page.

New Search?

**FAQs** 

Last Updated: 12/21/2011

©2011 Selective Service System



Democratic Party of Hawaii 1050 Ala Moana Blvd. #2660 Honolulu, HI 96814 Phone (808)596 2980 Fax (808)596-2985 Email: dphstaff@inbox.com Website: www.hawaii.democrats.org

### OFFICIAL CERTIFICATION OF NOMINATIO