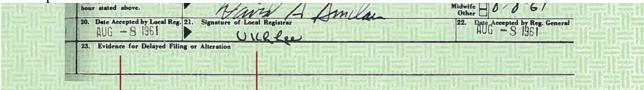

|                                                                                                                                        |                                                                                                             | officials of the county Registrar<br>that there is no birth certificate<br>for Obama in any hospital in<br>Hawaii                                                                                                                                                                                                                                                      |
|----------------------------------------------------------------------------------------------------------------------------------------|-------------------------------------------------------------------------------------------------------------|------------------------------------------------------------------------------------------------------------------------------------------------------------------------------------------------------------------------------------------------------------------------------------------------------------------------------------------------------------------------|
| 7. All immigration records of passengers arriving in Hawaii                                                                            | Obama claims to be born in HI                                                                               | Exhibit 18 All of the immigration records of passengers arriving in Honolulu August 1-7 disappeared from NARA (National archives).  Further cover-up  Upon demands for accounting the label on arrival records from August 7-14 were falsified, "7" was erased and replaced with one to give an impression that missing August 71-7 records are contained in 7-14 page |
| Forgery of the OCON (official certificate of a candidate for President)                                                                | Obama claims to be eligible, Democratic Party of Hawaii falsified the certificate of Eligibility            | Democratic Party of Hawaii falsified the official certificate of a candidate, removed the words "Eligible according to the Constitution"                                                                                                                                                                                                                               |
| Obama was listed under a different last name in his mother's passport, was removed from his mothers passport due to foreign allegiance | Obama claims to be the Natural<br>Born U.S. Citizen, never lost his<br>citizenship                          | Exhibit 8, Passport records of Obama's mother, Stanley Ann D. Soetoro, shows Obama under a different name, Soebarkah, shows him crossed out, removed from his mother's passport due to foreign allegiance                                                                                                                                                              |
| In his school records                                                                                                                  | Inconsistency: Obama claims to be  US citizen Claims Obama to be his legal last name Claims to be Christian | Exhibit 17 Obama's School registration #203 Asissi School in Jakarta Indonesia list him as a Citizen of Indonesia His last name is listed as Soetoro (his step father's last name) Religion listed as Muslim                                                                                                                                                           |

| OCON (Official Certificate of a Candidate) issued by the Democratic Party of Hawaii was falsified, words "legally qualified to serve under the provisions of the United states Constitution" were removed from Obama's OCON in order to let ineligible Obama on the ballot, while it was present in the OCON for John Kerry and Al Gore | Obama claims to be qualified under the provisions of the U.S. constitution | Exhibit 20 OCON (official Certification of a candidate) for Al Gore and John Kerry contain wording: "legally qualified to serve under the provisions of the United states Constitution". In Obama's OCON aforementioned wording was removed and the only qualification states: "legally qualified to serve under the provisions of the National Democratic Parties balloting"           |
|-----------------------------------------------------------------------------------------------------------------------------------------------------------------------------------------------------------------------------------------------------------------------------------------------------------------------------------------|----------------------------------------------------------------------------|-----------------------------------------------------------------------------------------------------------------------------------------------------------------------------------------------------------------------------------------------------------------------------------------------------------------------------------------------------------------------------------------|
| Evidence of fraud in the application to the to the Illinois Attorneys Bar                                                                                                                                                                                                                                                               | In his bar application Obama claimed to have never used any other names    | Exhibit 21 Obama's Illinois bar application shows him committing perjury. Bar applications are made under the penalty of perjury. In his application Obama claims that he never used any other names. This is contradictory to his school registration showing him using last name Soetoro and his mother's passport records Exhibit 8 where he is listed under the last name Soebarkah |
| Modus Operandi and Pattern of fraud extends to Obama's college records                                                                                                                                                                                                                                                                  | Obama claimed to have been attending Columbia university for two years     | Exhibit 22 Barack Obama's college records from Student clearing House show him attending Columbia for less than one year, only 9 month. additionally there is no evidence of him residing anywhere in the US during these missing 15 months. Logical conclusion would be that his trip to Pakistan before Columbia lasted not 1 month, as he claims, but 16 months.                     |