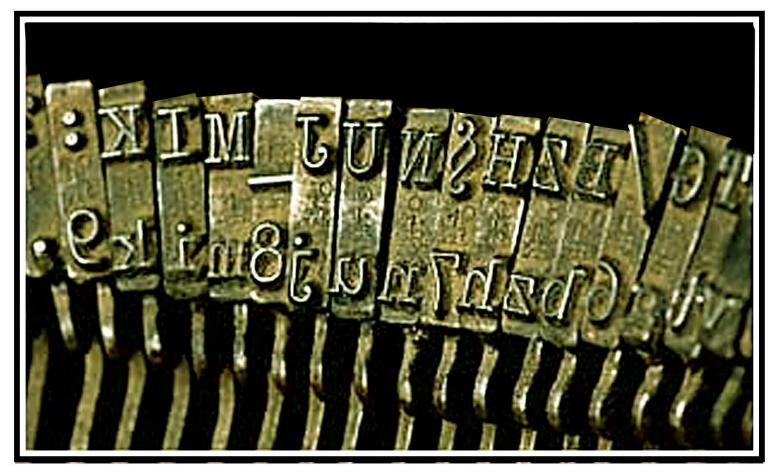

- 15 Affidavit if typesetting and typing machines expert Charles Coombs attesting to forgery in Obama's alleged birth certificate.
- 16. Affidavit by Sheriff Arpaio regarding forgery in Obama's IDs.
- 17. Barack Obama's school registration #203 from Assisi school in Jakarta, Indonesia showing him to be Indonesian citizen and his legal last name to be Soetoro, the last name of his step father
- 18. Evidence of destruction and forgery of immigration/ arrival NARA records for August 1-7 1961
- 19. Selective Service record showing Obama committing Selective Service fraud and using a Social security number 042-68-4425, which was not assigned to him 20. OCON, Official certificate of Nomination for candidate for President of Al Gore, John Kerry and Barack Obama, whereby words "legally qualified to serve under the provisions of the United States Constitution" removed from Obama's certification
- 21 Obama's registration as an attorney in Illinois with Obama hiding his identity under prior names and defrauding the bar, claiming not to use in the past any other names, even though he used last names Soetoro and Soebarkah
- 22. Barack Obama's School record from National Student clearing house, showing Obama making fraudulent statements regarding his education, as records show him attending Columbia for 9 months only, from 09.01.1982-05.31.1983, not two years as Obama claims.
- 23. Picture of Obama's elementary school friend Scott Inoue, showing him and Obama together at Noelani elementary school in 1963, with notation "1963, 3rd grade". According to Obama's official biography he was in Indonesia from 1967-1971 and did 1-4th grade there.