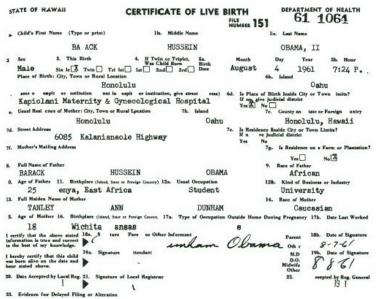

|                                                                                                                                        |                                                                                                             | officials of the county Registrar<br>that there is no birth certificate<br>for Obama in any hospital in<br>Hawaii                                                                                                                                                                                                                                                      |
|----------------------------------------------------------------------------------------------------------------------------------------|-------------------------------------------------------------------------------------------------------------|------------------------------------------------------------------------------------------------------------------------------------------------------------------------------------------------------------------------------------------------------------------------------------------------------------------------------------------------------------------------|
| 7. All immigration records of passengers arriving in Hawaii                                                                            | Obama claims to be born in HI                                                                               | Exhibit 18 All of the immigration records of passengers arriving in Honolulu August 1-7 disappeared from NARA (National archives).  Further cover-up  Upon demands for accounting the label on arrival records from August 7-14 were falsified, "7" was erased and replaced with one to give an impression that missing August 71-7 records are contained in 7-14 page |
| Forgery of the OCON (official certificate of a candidate for President)                                                                | Obama claims to be eligible, Democratic Party of Hawaii falsified the certificate of Eligibility            | Democratic Party of Hawaii falsified the official certificate of a candidate, removed the words "Eligible according to the Constitution"                                                                                                                                                                                                                               |
| Obama was listed under a different last name in his mother's passport, was removed from his mothers passport due to foreign allegiance | Obama claims to be the Natural<br>Born U.S. Citizen, never lost his<br>citizenship                          | Exhibit 8, Passport records of Obama's mother, Stanley Ann D. Soetoro, shows Obama under a different name, Soebarkah, shows him crossed out, removed from his mother's passport due to foreign allegiance                                                                                                                                                              |
| In his school records                                                                                                                  | Inconsistency: Obama claims to be  US citizen Claims Obama to be his legal last name Claims to be Christian | Exhibit 17 Obama's School registration #203 Asissi School in Jakarta Indonesia list him as a Citizen of Indonesia His last name is listed as Soetoro (his step father's last name) Religion listed as Muslim                                                                                                                                                           |