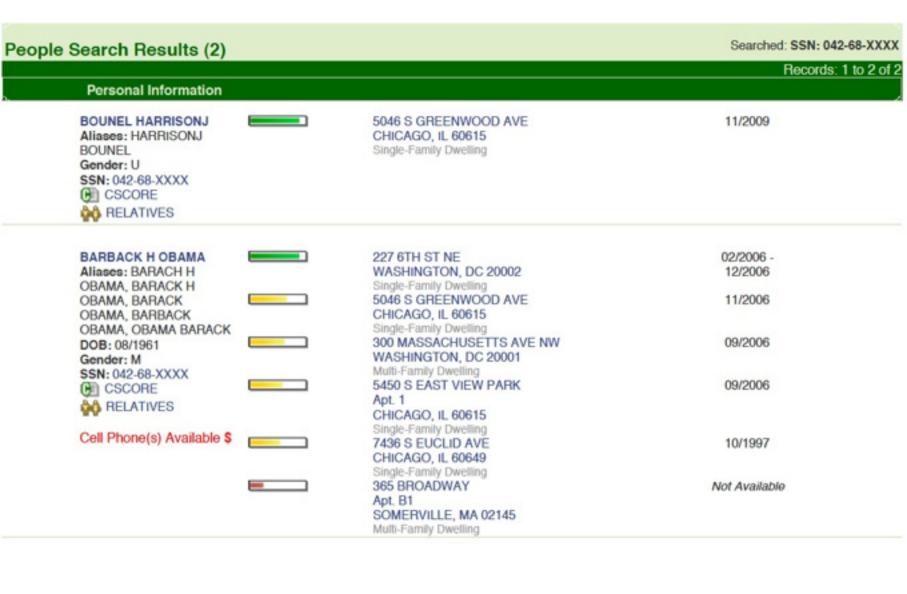

| Table of Evidence of Fraud and<br>Forgery in Obama's IDs by<br>Attorney Orly Taitz                                                        | Obama's claims                                                                                                                                                                                                                                                                                                                                                                                                                                                                                                                 | Proof of fraud and forgery                                                                                                                                                                                                                                                                                                                                                                                                                                                                                                                                                                                                                       |
|-------------------------------------------------------------------------------------------------------------------------------------------|--------------------------------------------------------------------------------------------------------------------------------------------------------------------------------------------------------------------------------------------------------------------------------------------------------------------------------------------------------------------------------------------------------------------------------------------------------------------------------------------------------------------------------|--------------------------------------------------------------------------------------------------------------------------------------------------------------------------------------------------------------------------------------------------------------------------------------------------------------------------------------------------------------------------------------------------------------------------------------------------------------------------------------------------------------------------------------------------------------------------------------------------------------------------------------------------|
| Forged selective service certificate                                                                                                      | In September 2008 2 weeks after Obama was confronted with questions of selective service his SSS application surfaced                                                                                                                                                                                                                                                                                                                                                                                                          | According to affidavit of the chief investigator of the special investigations unit of the US Coast Guard (ret) and special agent with the Homeland security Jeffrey Steven Coffman (Exhibit 7), according to sheriff Arpaio Obama's SSS application is a forgery Selective service contains social Security number 042-68-4425, which was never assigned to Obama according to E-Verify and SSNVS                                                                                                                                                                                                                                               |
| 2. Obama's use of a stolen Connecticut Social security number 042-68-4425 which was never assigned to him according to E-Verify and SSNVS | On April 15 2010 Obama posted his tax returns on line and forgot to flatten the PDF file. When the file was opened with Adobe Illustrator it became visible that Obama is using a Connecticut Social security number 042-68-4425.(E 1 Affidavit Felicito Papa) Research of the number showed that it was issued in 1977 to an elderly resident of Connecticut born in 1890.(E4 Affidavit of investigator Albert Hendershot) Search of Obama's SSS application shows him using the same CT SSN, which was never assigned to him | According to former officer of the Elite Scotland Yard anti organized crime and anti communist proliferation unit Neil Sankey, licensed investigator Susan Daniels (Exhibit 5), former senior deportation officer John Sampson (Exhibit 6), Sheriff Arpaio, investigator Zullo Obama is using a Connecticut Social Security number 042-68-4425 which was never assigned to him according Lexis Nexis, Choice Point, E-Verify (Exhibit 2 affidavit of Linda Jordan and E-Verify report)and SSNVS (Exhibit 3 SSNVS report) According to Exhibit 4, affidavit of Albert Hendershot SSN in question was assigned to Harrison J. Bounel, born in 1890 |
| 3. Forged US Postal stamp affixed to Obama's Alleged Selective Service Application                                                        | Stamp affixed to Obama's SSS application contains 2 digit year stamp "80'                                                                                                                                                                                                                                                                                                                                                                                                                                                      | All US stamps contain four digit year stamp (Exhibit 7, Affidavit of former Chief Investigator of the Special Investigations Unit of the U.S. Coast Guard Jeffrey Stephan Coffman)                                                                                                                                                                                                                                                                                                                                                                                                                                                               |
| 4. Obama forged long form birth certificate                                                                                               | Obama's alleged birth certificate contains letter of different fonts and sizes                                                                                                                                                                                                                                                                                                                                                                                                                                                 | Letters of different fonts and sizes in Obama's alleged birth certificate is a clear evidence of it being a forgery, as the                                                                                                                                                                                                                                                                                                                                                                                                                                                                                                                      |

| 5 Obama's alleged birth certificate contains white halo around the letters                                                     | None of the published Hawaiian birth certificates contain a halo around words. the only BC with the white halo is Obama's | document was alleged to be created in 1961 with a typewriter. It is impossible to create a document with a typewriter and have letters of different sizes and fonts. Type written document has letters of the same sizes and the same font Exhibit 13, 14, 15, 16  According to experts Paul Irey, Ivan Zatkowitch and Douglas Vogt white halo around the words is a sign of a computer manipulation Exhibit 13 affidavit |
|--------------------------------------------------------------------------------------------------------------------------------|---------------------------------------------------------------------------------------------------------------------------|---------------------------------------------------------------------------------------------------------------------------------------------------------------------------------------------------------------------------------------------------------------------------------------------------------------------------------------------------------------------------------------------------------------------------|
| Obama's alleged copy of the birth certificate is a compilation of bits and pieces coming from different documents              | Obama claims that the document posted on WhiteHouse.gov is a true and correct copy of his original birth certificate      | of Douglas Vogt, 14, 15 16  Obama's copy of his alleged genuine original birth certificate represents a computer generated forgery, opens in multiple layers, which were cut and pasted from different documents Exhibit 12 Affidavit of Felicito Papa, Exhibit 13, 16Affidavit of Douglas Vogt                                                                                                                           |
| 6. Serial number of Obama's alleged BC is inconsistent with other serial numbers                                               | Serial numbers of twins Susan<br>and Gretchen Nordyke, who<br>were born three days later are<br>lower                     | Inconsistent serial number is another sign of forgery Exhibit 13                                                                                                                                                                                                                                                                                                                                                          |
| Obama's biography shows him born in Kenya                                                                                      | Obama claims to be born in<br>Hawaii                                                                                      | Obama's biography submitted by Obama to his own publisher Acton -Dystal and kept on line for 16 years, 1991-2007 states that he was born in Kenya. In 2007, right before the beginning of the campaign the bio was deleted Exhibit 11                                                                                                                                                                                     |
| On March 25, 2010 during the<br>National assembly meeting<br>Minister of Lands of Kenya states<br>that Obama was born in Kenya | Obama claims to be born in Honolulu, HI                                                                                   | James Orenga Minister of Lands<br>of the republic of Kenya states<br>that Obama was born in Kenya<br>Exhibit 10                                                                                                                                                                                                                                                                                                           |
| Lack of any birth certificate for<br>Obama in any hospital in Hawaii                                                           | Obama claims to be born in<br>Kapiolani hospital in<br>Honolulu,Hawaii                                                    | Exhibit 9, Sworn affidavit of Timothy Lee Adams, Senior Elections Clerk of the City of Honolulu and Honolulu county, attesting to the fact that it was a common knowledge among the                                                                                                                                                                                                                                       |