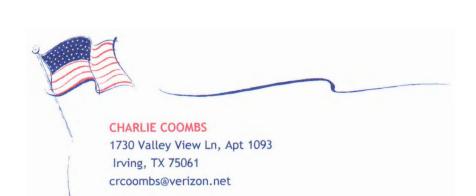

- 15 Affidavit if typesetting and typing machines expert Charles Coombs attesting to forgery in Obama's alleged birth certificate.
- 16. Affidavit by Sheriff Arpaio regarding forgery in Obama's IDs.
- 17. Barack Obama's school registration #203 from Assisi school in Jakarta, Indonesia showing him to be Indonesian citizen and his legal last name to be Soetoro, the last name of his step father
- 18. Evidence of destruction and forgery of immigration/ arrival NARA records for August 1-7 1961
- 19. Selective Service record showing Obama committing Selective Service fraud and using a Social security number 042-68-4425, which was not assigned to him 20. OCON, Official certificate of Nomination for candidate for President of Al Gore, John Kerry and Barack Obama, whereby words "legally qualified to serve under the provisions of the United States Constitution" removed from Obama's certification
- 21 Obama's registration as an attorney in Illinois with Obama hiding his identity under prior names and defrauding the bar, claiming not to use in the past any other names, even though he used last names Soetoro and Soebarkah
- 22. Barack Obama's School record from National Student clearing house, showing Obama making fraudulent statements regarding his education, as records show him attending Columbia for 9 months only, from 09.01.1982-05.31.1983, not two years as Obama claims.
- 23. Picture of Obama's elementary school friend Scott Inoue, showing him and Obama together at Noelani elementary school in 1963, with notation "1963, 3rd grade". According to Obama's official biography he was in Indonesia from 1967-1971 and did 1-4th grade there.