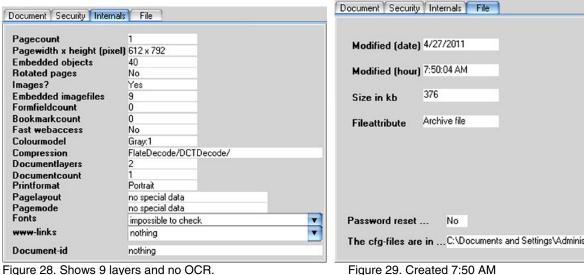

- 1. Barack Obama posted his 2010 tax returns on line.
- 2. He did not flatten the PDF file and CT Social Security number 042-68-4425, which he is using,
- 3. E-Verify and SSNVS show that the Connecticut Social security number used by Obama was never assigned to him.
- 4. Several licensed investigators and debt collectors, Susan Daniels, Neil Sankey and Albert Hendershot, established, using different national databases, that the Connecticut Social Security number used by Obama was issued to an individual born in 1890.
- 5. Albert Hendershot uncovered in the Merlin Information systems a record showing that Connecticut Social Security number, 042-68-4425, was used by Harrison (Harry) J. Bounel and Barack Obama. Bounel was born in 1890 and, according to 1940 Census from 1935-1940, resided in Bronx, New York, next to

Connecticut. Bounel worked as a cash laborer and did not apply for the SSN until 1977 when he needed Social Security benefits. Sometime in 1980s, Barack Obama fraudulently obtained the aforementioned number and usurped the US presidency using this stolen CT SSN.