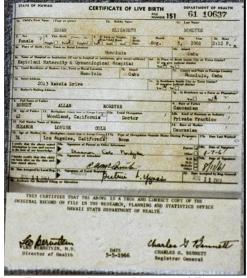

#### LIST OF EXHIBITS

- 1. Barack Obama's tax return for 2009 posted on April 15 2010, showing him using CT SSN 042-68-4425 of Harry Bounel
- 2. Authentication affidavit of Linda Jordan and E-Verify report showing that 042-68-4425 was not assigned to Obama, "Record does not verify"
- 3. SSNVS report showing that Barack Obama failed SSNVS check and authentication of report by Colonel Greg Hollister
- 4. Affidavit of Albert Hendershot and Merlins information systems report showing Obama using a Social Security number of Harry Bounel
- 5. Affidavit by Licensed Investigator Susan Daniels showing Obama using invalid Social Security numbers
- 6. Affidavit by a senior Deportation officer John Sampson attesting that there is no legal basis for Obama to use a Connecticut Social Security number.
- 7. Affidavit by Chief Investigator of special Investigations unit of the US coast Guard stating that Obama's alleged Selective Service Registration is a forgery with a fabricated postal stamp attached to it.
- 8. Stanley Ann Dunham's (Obama's mother's) passport records showing Obama listed under the last name Soebarkah in his mother's passport.
- 9. Affidavit of Honolulu county Senior Elections Clerk that no birth certificate for Barack Obama was found in any hospital in Hawaii
- 10 Statement by the James Orenga, minister of Lands of Kenya relating to Obama's birth in Kenya.
- 11. Obama's biography submitted by Obama to his literary agent in 1991, stating that he was born in Kenya.
- 12. Affidavit of IT expert Felicito Papa attesting to the fact that Obama's alleged birth certificate is a forgery.
- 13. Affidavit of Scanning and copying machine expert Douglas Vogt attesting to forgery in Obama's birth certificate.
- 14. An article typesetting and printing expert Paul Irey attesting to forgery in Obama's birth certificate.
- 15 Affidavit if typesetting and typing machines expert Charles Coombs attesting to forgery in Obama's alleged birth certificate.
- 16. Affidavit by Sheriff Arpaio regarding forgery in Obama's IDs.