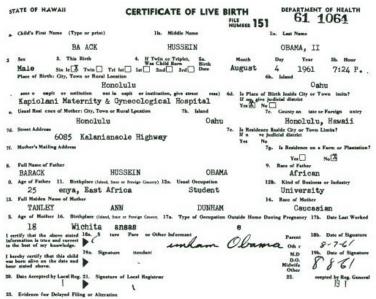

#### LIST OF EXHIBITS

- 1. Barack Obama's tax return for 2009 posted on April 15 2010, showing him using CT SSN 042-68-4425 of Harry Bounel
- 2. Authentication affidavit of Linda Jordan and E-Verify report showing that 042-68-4425 was not assigned to Obama, "Record does not verify"
- 3. SSNVS report showing that Barack Obama failed SSNVS check and authentication of report by Colonel Greg Hollister
- 4. Affidavit of Albert Hendershot and Merlins information systems report showing Obama using a Social Security number of Harry Bounel
- 5. Affidavit by Licensed Investigator Susan Daniels showing Obama using invalid Social Security numbers
- 6. Affidavit by a senior Deportation officer John Sampson attesting that there is no legal basis for Obama to use a Connecticut Social Security number.
- 7. Affidavit by Chief Investigator of special Investigations unit of the US coast Guard stating that Obama's alleged Selective Service Registration is a forgery with a fabricated postal stamp attached to it.
- 8. Stanley Ann Dunham's (Obama's mother's) passport records showing Obama listed under the last name Soebarkah in his mother's passport.
- 9. Affidavit of Honolulu county Senior Elections Clerk that no birth certificate for Barack Obama was found in any hospital in Hawaii
- 10 Statement by the James Orenga, minister of Lands of Kenya relating to Obama's birth in Kenya.
- 11. Obama's biography submitted by Obama to his literary agent in 1991, stating that he was born in Kenya.
- 12. Affidavit of IT expert Felicito Papa attesting to the fact that Obama's alleged birth certificate is a forgery.
- 13. Affidavit of Scanning and copying machine expert Douglas Vogt attesting to forgery in Obama's birth certificate.
- 14. An article typesetting and printing expert Paul Irey attesting to forgery in Obama's birth certificate.
- 15 Affidavit if typesetting and typing machines expert Charles Coombs attesting to forgery in Obama's alleged birth certificate.
- 16. Affidavit by Sheriff Arpaio regarding forgery in Obama's IDs.