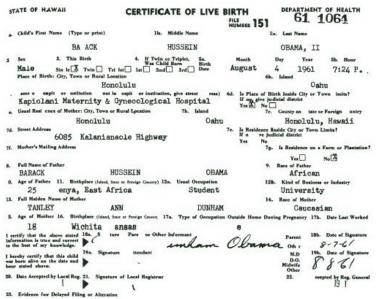

| Table of Evidence of Fraud and<br>Forgery in Obama's IDs by<br>Attorney Orly Taitz                                                        | Obama's claims                                                                                                                                                                                                                                                                                                                                                                                                                                                                                                                 | Proof of fraud and forgery                                                                                                                                                                                                                                                                                                                                                                                                                                                                                                                                                                                                                       |
|-------------------------------------------------------------------------------------------------------------------------------------------|--------------------------------------------------------------------------------------------------------------------------------------------------------------------------------------------------------------------------------------------------------------------------------------------------------------------------------------------------------------------------------------------------------------------------------------------------------------------------------------------------------------------------------|--------------------------------------------------------------------------------------------------------------------------------------------------------------------------------------------------------------------------------------------------------------------------------------------------------------------------------------------------------------------------------------------------------------------------------------------------------------------------------------------------------------------------------------------------------------------------------------------------------------------------------------------------|
| Forged selective service certificate                                                                                                      | In September 2008 2 weeks after Obama was confronted with questions of selective service his SSS application surfaced                                                                                                                                                                                                                                                                                                                                                                                                          | According to affidavit of the chief investigator of the special investigations unit of the US Coast Guard (ret) and special agent with the Homeland security Jeffrey Steven Coffman (Exhibit 7), according to sheriff Arpaio Obama's SSS application is a forgery Selective service contains social Security number 042-68-4425, which was never assigned to Obama according to E-Verify and SSNVS                                                                                                                                                                                                                                               |
| 2. Obama's use of a stolen Connecticut Social security number 042-68-4425 which was never assigned to him according to E-Verify and SSNVS | On April 15 2010 Obama posted his tax returns on line and forgot to flatten the PDF file. When the file was opened with Adobe Illustrator it became visible that Obama is using a Connecticut Social security number 042-68-4425.(E 1 Affidavit Felicito Papa) Research of the number showed that it was issued in 1977 to an elderly resident of Connecticut born in 1890.(E4 Affidavit of investigator Albert Hendershot) Search of Obama's SSS application shows him using the same CT SSN, which was never assigned to him | According to former officer of the Elite Scotland Yard anti organized crime and anti communist proliferation unit Neil Sankey, licensed investigator Susan Daniels (Exhibit 5), former senior deportation officer John Sampson (Exhibit 6), Sheriff Arpaio, investigator Zullo Obama is using a Connecticut Social Security number 042-68-4425 which was never assigned to him according Lexis Nexis, Choice Point, E-Verify (Exhibit 2 affidavit of Linda Jordan and E-Verify report)and SSNVS (Exhibit 3 SSNVS report) According to Exhibit 4, affidavit of Albert Hendershot SSN in question was assigned to Harrison J. Bounel, born in 1890 |
| 3. Forged US Postal stamp affixed to Obama's Alleged Selective Service Application                                                        | Stamp affixed to Obama's SSS application contains 2 digit year stamp "80'                                                                                                                                                                                                                                                                                                                                                                                                                                                      | All US stamps contain four digit year stamp (Exhibit 7, Affidavit of former Chief Investigator of the Special Investigations Unit of the U.S. Coast Guard Jeffrey Stephan Coffman)                                                                                                                                                                                                                                                                                                                                                                                                                                                               |
| 4. Obama forged long form birth certificate                                                                                               | Obama's alleged birth certificate contains letter of different fonts and sizes                                                                                                                                                                                                                                                                                                                                                                                                                                                 | Letters of different fonts and sizes in Obama's alleged birth certificate is a clear evidence of it being a forgery, as the                                                                                                                                                                                                                                                                                                                                                                                                                                                                                                                      |

| 5 Obama's alleged birth certificate contains white halo around the letters                                                     | None of the published Hawaiian birth certificates contain a halo around words. the only BC with the white halo is Obama's | document was alleged to be created in 1961 with a typewriter. It is impossible to create a document with a typewriter and have letters of different sizes and fonts. Type written document has letters of the same sizes and the same font Exhibit 13, 14, 15, 16  According to experts Paul Irey, Ivan Zatkowitch and Douglas Vogt white halo around the words is a sign of a computer manipulation Exhibit 13 affidavit |
|--------------------------------------------------------------------------------------------------------------------------------|---------------------------------------------------------------------------------------------------------------------------|---------------------------------------------------------------------------------------------------------------------------------------------------------------------------------------------------------------------------------------------------------------------------------------------------------------------------------------------------------------------------------------------------------------------------|
| Obama's alleged copy of the birth certificate is a compilation of bits and pieces coming from different documents              | Obama claims that the document posted on WhiteHouse.gov is a true and correct copy of his original birth certificate      | of Douglas Vogt, 14, 15 16  Obama's copy of his alleged genuine original birth certificate represents a computer generated forgery, opens in multiple layers, which were cut and pasted from different documents Exhibit 12 Affidavit of Felicito Papa, Exhibit 13, 16Affidavit of Douglas Vogt                                                                                                                           |
| 6. Serial number of Obama's alleged BC is inconsistent with other serial numbers                                               | Serial numbers of twins Susan<br>and Gretchen Nordyke, who<br>were born three days later are<br>lower                     | Inconsistent serial number is another sign of forgery Exhibit 13                                                                                                                                                                                                                                                                                                                                                          |
| Obama's biography shows him born in Kenya                                                                                      | Obama claims to be born in<br>Hawaii                                                                                      | Obama's biography submitted by Obama to his own publisher Acton -Dystal and kept on line for 16 years, 1991-2007 states that he was born in Kenya. In 2007, right before the beginning of the campaign the bio was deleted Exhibit 11                                                                                                                                                                                     |
| On March 25, 2010 during the<br>National assembly meeting<br>Minister of Lands of Kenya states<br>that Obama was born in Kenya | Obama claims to be born in<br>Honolulu, HI                                                                                | James Orenga Minister of Lands<br>of the republic of Kenya states<br>that Obama was born in Kenya<br>Exhibit 10                                                                                                                                                                                                                                                                                                           |
| Lack of any birth certificate for<br>Obama in any hospital in Hawaii                                                           | Obama claims to be born in<br>Kapiolani hospital in<br>Honolulu,Hawaii                                                    | Exhibit 9, Sworn affidavit of Timothy Lee Adams, Senior Elections Clerk of the City of Honolulu and Honolulu county, attesting to the fact that it was a common knowledge among the                                                                                                                                                                                                                                       |

|                                                                                                                                        |                                                                                                             | officials of the county Registrar<br>that there is no birth certificate<br>for Obama in any hospital in<br>Hawaii                                                                                                                                                                                                                                                      |
|----------------------------------------------------------------------------------------------------------------------------------------|-------------------------------------------------------------------------------------------------------------|------------------------------------------------------------------------------------------------------------------------------------------------------------------------------------------------------------------------------------------------------------------------------------------------------------------------------------------------------------------------|
| 7. All immigration records of passengers arriving in Hawaii                                                                            | Obama claims to be born in HI                                                                               | Exhibit 18 All of the immigration records of passengers arriving in Honolulu August 1-7 disappeared from NARA (National archives).  Further cover-up  Upon demands for accounting the label on arrival records from August 7-14 were falsified, "7" was erased and replaced with one to give an impression that missing August 71-7 records are contained in 7-14 page |
| Forgery of the OCON (official certificate of a candidate for President)                                                                | Obama claims to be eligible, Democratic Party of Hawaii falsified the certificate of Eligibility            | Democratic Party of Hawaii falsified the official certificate of a candidate, removed the words "Eligible according to the Constitution"                                                                                                                                                                                                                               |
| Obama was listed under a different last name in his mother's passport, was removed from his mothers passport due to foreign allegiance | Obama claims to be the Natural<br>Born U.S. Citizen, never lost his<br>citizenship                          | Exhibit 8, Passport records of Obama's mother, Stanley Ann D. Soetoro, shows Obama under a different name, Soebarkah, shows him crossed out, removed from his mother's passport due to foreign allegiance                                                                                                                                                              |
| In his school records                                                                                                                  | Inconsistency: Obama claims to be  US citizen Claims Obama to be his legal last name Claims to be Christian | Exhibit 17 Obama's School registration #203 Asissi School in Jakarta Indonesia list him as a Citizen of Indonesia His last name is listed as Soetoro (his step father's last name) Religion listed as Muslim                                                                                                                                                           |