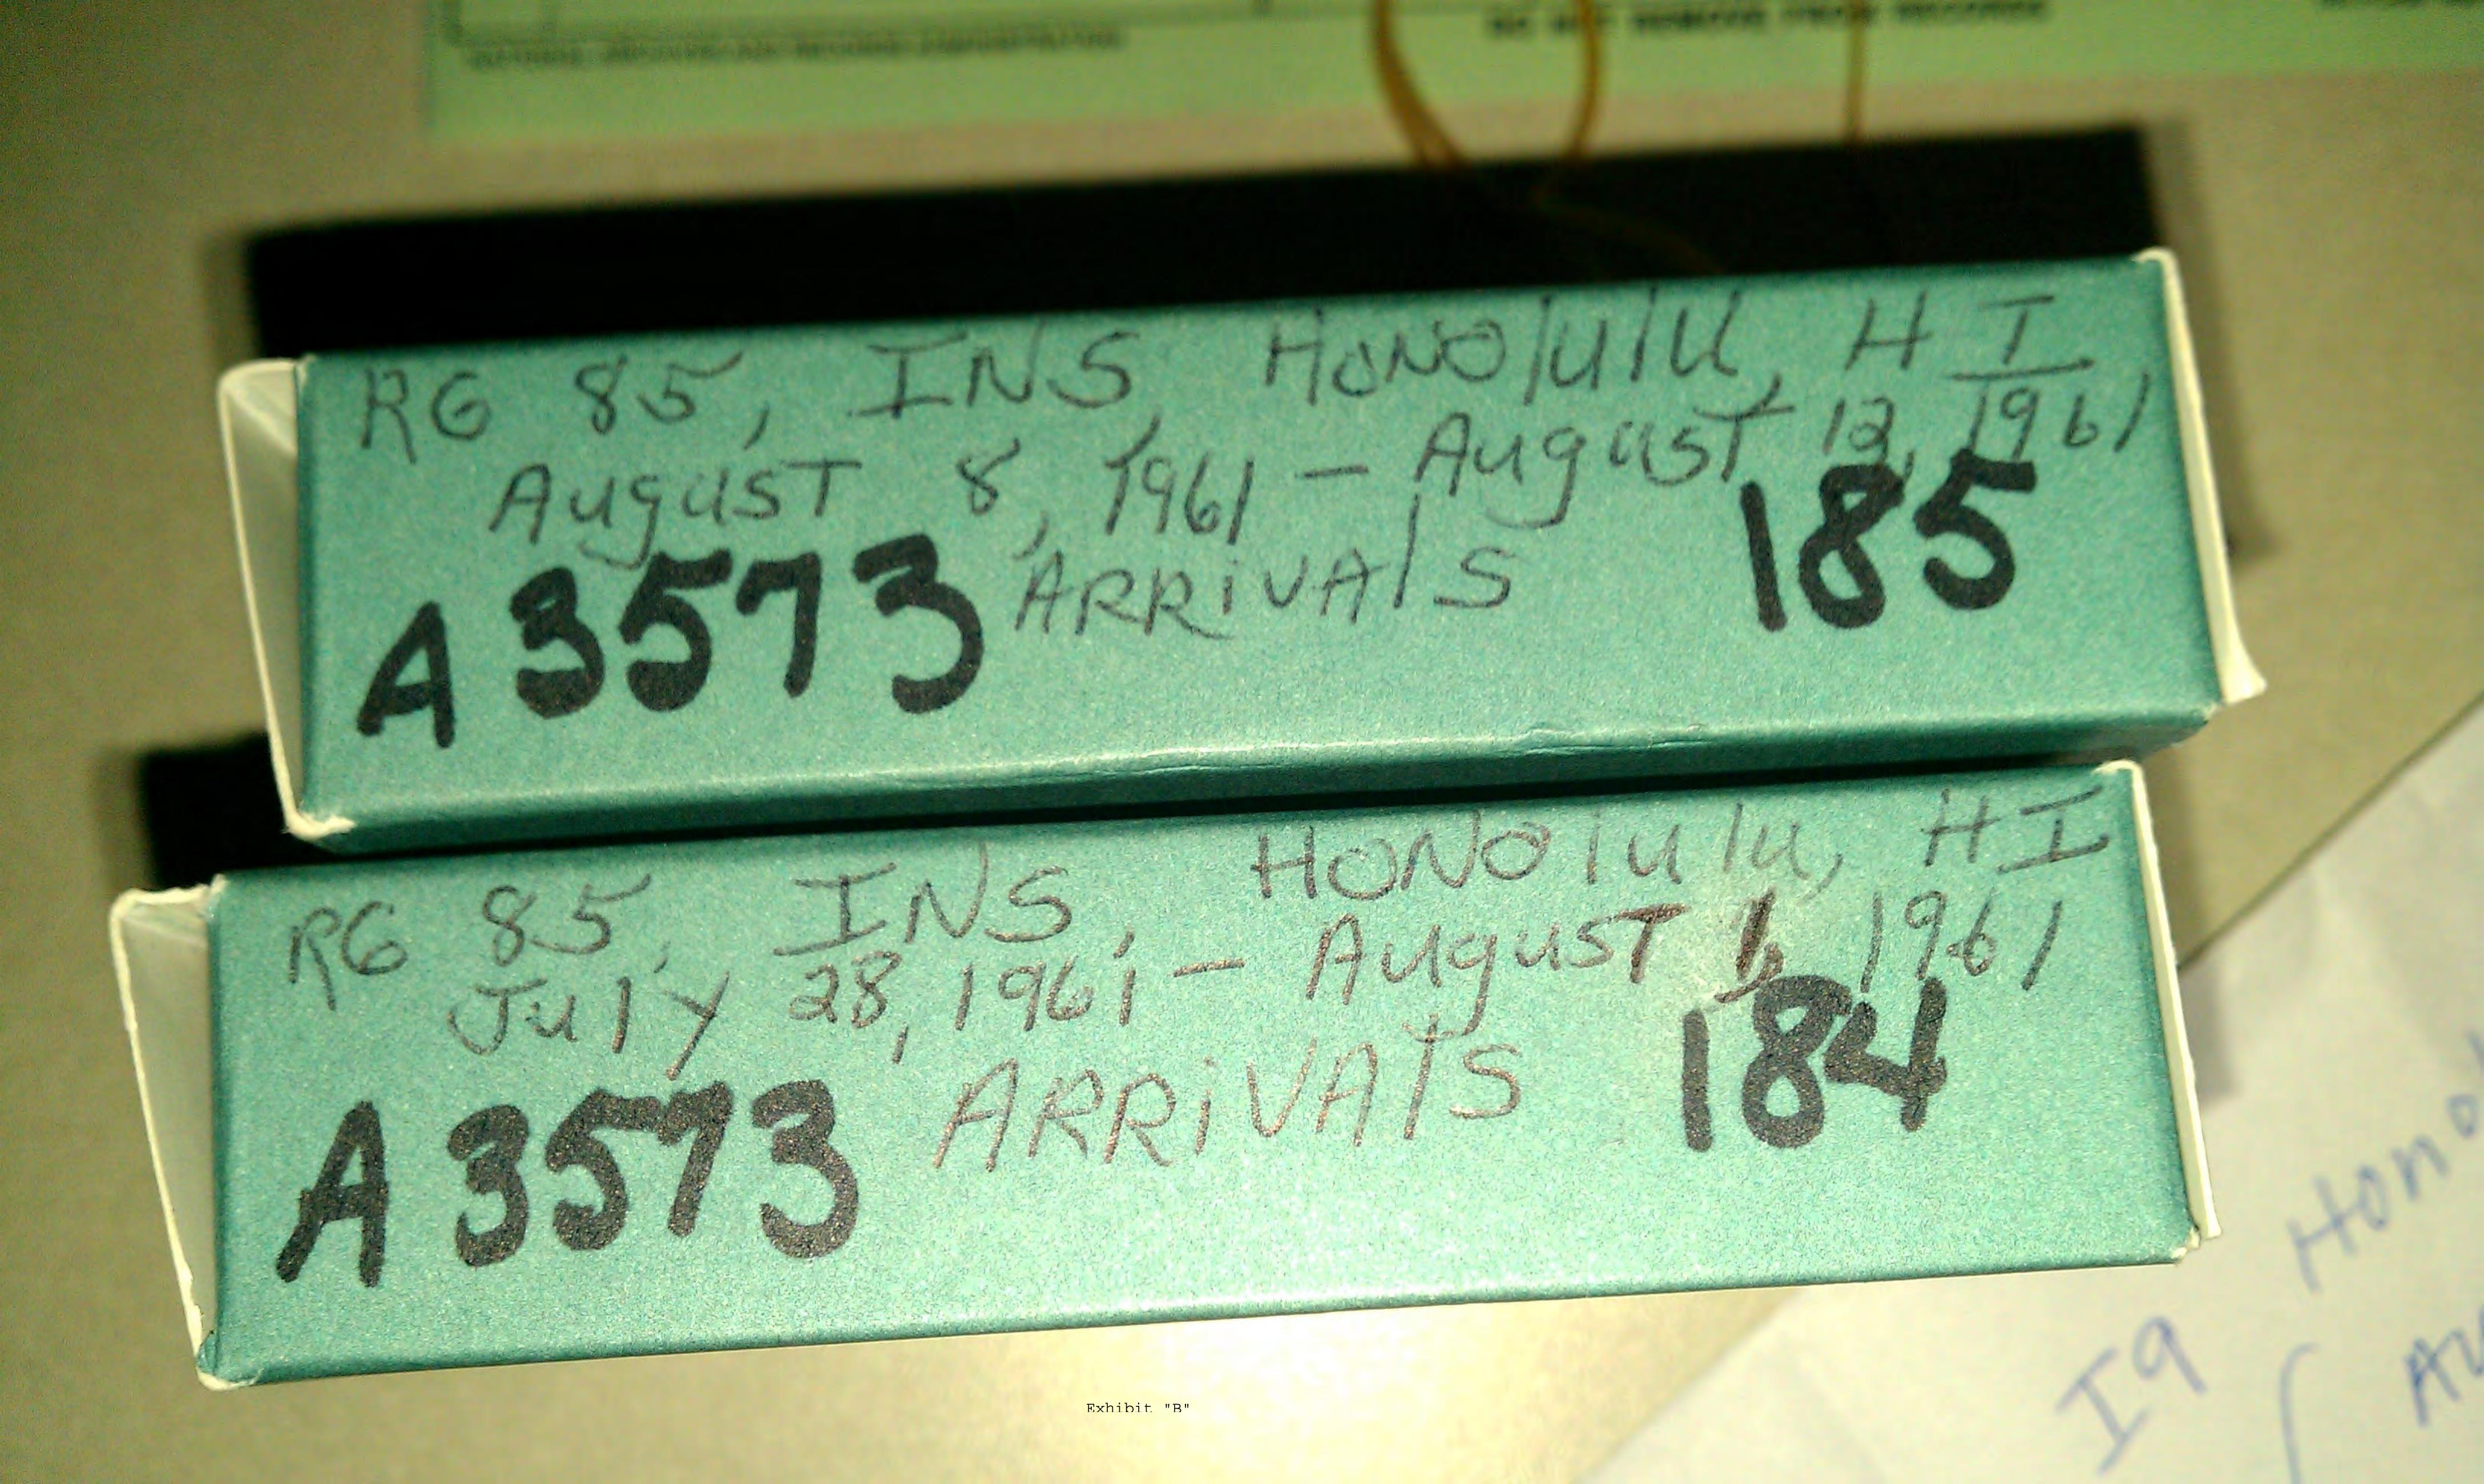

- 17. Barack Obama's school registration #203 from Assisi school in Jakarta, Indonesia showing him to be Indonesian citizen and his legal last name to be Soetoro, the last name of his step father
- 18. Evidence of destruction and forgery of immigration/arrival NARA records for August 1-7 1961
- 19. Selective Service record showing Obama committing Selective Service fraud and using a Social security number 042-68-4425, which was not assigned to him
- 20. OCON, Official certificate of Nomination for candidate for President of Al Gore, John Kerry and Barack Obama, whereby words "legally qualified to serve under the provisions of the United States Constitution" removed from Obama's certification
- 21 Obama's registration as an attorney in Illinois with Obama hiding his identity under prior names and defrauding the bar, claiming not to use in the past any other names, even though he used last names Soetoro and Soebarkah
- 22. Barack Obama's School record from National Student clearing house, showing Obama making fraudulent statements regarding his education, as records show him attending Columbia for 9 months only, from 09.01.1982-05.31.1983, not two years as Obama claims.
- 23. Picture of Obama's elementary school friend Scott Inoue, showing him and Obama together at Noelani elementary school in 1963, with notation "1963, 3rd grade". according to Obama's official biogrphy he was in Indonesia from 1967-1971 and did 1-4th grade there.

|                                                                                                                                        |                                                                                                             | officials of the county Registrar<br>that there is no birth certificate<br>for Obama in any hospital in<br>Hawaii                                                                                                                                                                                                                                                      |
|----------------------------------------------------------------------------------------------------------------------------------------|-------------------------------------------------------------------------------------------------------------|------------------------------------------------------------------------------------------------------------------------------------------------------------------------------------------------------------------------------------------------------------------------------------------------------------------------------------------------------------------------|
| 7. All immigration records of passengers arriving in Hawaii                                                                            | Obama claims to be born in HI                                                                               | Exhibit 18 All of the immigration records of passengers arriving in Honolulu August 1-7 disappeared from NARA (National archives).  Further cover-up  Upon demands for accounting the label on arrival records from August 7-14 were falsified, "7" was erased and replaced with one to give an impression that missing August 71-7 records are contained in 7-14 page |
| Forgery of the OCON (official certificate of a candidate for President)                                                                | Obama claims to be eligible, Democratic Party of Hawaii falsified the certificate of Eligibility            | Democratic Party of Hawaii falsified the official certificate of a candidate, removed the words "Eligible according to the Constitution"                                                                                                                                                                                                                               |
| Obama was listed under a different last name in his mother's passport, was removed from his mothers passport due to foreign allegiance | Obama claims to be the Natural<br>Born U.S. Citizen, never lost his<br>citizenship                          | Exhibit 8, Passport records of Obama's mother, Stanley Ann D. Soetoro, shows Obama under a different name, Soebarkah, shows him crossed out, removed from his mother's passport due to foreign allegiance                                                                                                                                                              |
| In his school records                                                                                                                  | Inconsistency: Obama claims to be  US citizen Claims Obama to be his legal last name Claims to be Christian | Exhibit 17 Obama's School registration #203 Asissi School in Jakarta Indonesia list him as a Citizen of Indonesia His last name is listed as Soetoro (his step father's last name) Religion listed as Muslim                                                                                                                                                           |