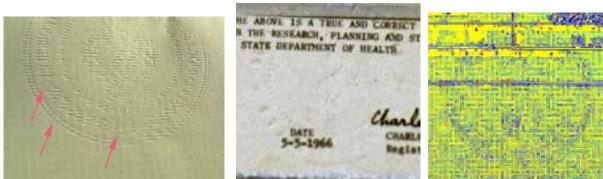

| 5 Obama's alleged birth certificate contains white halo around the letters                                                     | None of the published Hawaiian birth certificates contain a halo around words. the only BC with the white halo is Obama's | document was alleged to be created in 1961 with a typewriter. It is impossible to create a document with a typewriter and have letters of different sizes and fonts. Type written document has letters of the same sizes and the same font Exhibit 13, 14, 15, 16  According to experts Paul Irey, Ivan Zatkowitch and Douglas Vogt white halo around the words is a sign of a computer manipulation Exhibit 13 affidavit |
|--------------------------------------------------------------------------------------------------------------------------------|---------------------------------------------------------------------------------------------------------------------------|---------------------------------------------------------------------------------------------------------------------------------------------------------------------------------------------------------------------------------------------------------------------------------------------------------------------------------------------------------------------------------------------------------------------------|
| Obama's alleged copy of the birth certificate is a compilation of bits and pieces coming from different documents              | Obama claims that the document posted on WhiteHouse.gov is a true and correct copy of his original birth certificate      | of Douglas Vogt, 14, 15 16  Obama's copy of his alleged genuine original birth certificate represents a computer generated forgery, opens in multiple layers, which were cut and pasted from different documents Exhibit 12 Affidavit of Felicito Papa, Exhibit 13, 16Affidavit of Douglas Vogt                                                                                                                           |
| 6. Serial number of Obama's alleged BC is inconsistent with other serial numbers                                               | Serial numbers of twins Susan<br>and Gretchen Nordyke, who<br>were born three days later are<br>lower                     | Inconsistent serial number is another sign of forgery Exhibit 13                                                                                                                                                                                                                                                                                                                                                          |
| Obama's biography shows him born in Kenya                                                                                      | Obama claims to be born in<br>Hawaii                                                                                      | Obama's biography submitted by Obama to his own publisher Acton -Dystal and kept on line for 16 years, 1991-2007 states that he was born in Kenya. In 2007, right before the beginning of the campaign the bio was deleted Exhibit 11                                                                                                                                                                                     |
| On March 25, 2010 during the<br>National assembly meeting<br>Minister of Lands of Kenya states<br>that Obama was born in Kenya | Obama claims to be born in<br>Honolulu, HI                                                                                | James Orenga Minister of Lands<br>of the republic of Kenya states<br>that Obama was born in Kenya<br>Exhibit 10                                                                                                                                                                                                                                                                                                           |
| Lack of any birth certificate for<br>Obama in any hospital in Hawaii                                                           | Obama claims to be born in<br>Kapiolani hospital in<br>Honolulu,Hawaii                                                    | Exhibit 9, Sworn affidavit of Timothy Lee Adams, Senior Elections Clerk of the City of Honolulu and Honolulu county, attesting to the fact that it was a common knowledge among the                                                                                                                                                                                                                                       |