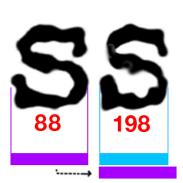

| Table of Evidence of Fraud and<br>Forgery in Obama's IDs by<br>Attorney Orly Taitz                                                        | Obama's claims                                                                                                                                                                                                                                                                                                                                                                                                                                                                                                                 | Proof of fraud and forgery                                                                                                                                                                                                                                                                                                                                                                                                                                                                                                                                                                                                                       |
|-------------------------------------------------------------------------------------------------------------------------------------------|--------------------------------------------------------------------------------------------------------------------------------------------------------------------------------------------------------------------------------------------------------------------------------------------------------------------------------------------------------------------------------------------------------------------------------------------------------------------------------------------------------------------------------|--------------------------------------------------------------------------------------------------------------------------------------------------------------------------------------------------------------------------------------------------------------------------------------------------------------------------------------------------------------------------------------------------------------------------------------------------------------------------------------------------------------------------------------------------------------------------------------------------------------------------------------------------|
| Forged selective service certificate                                                                                                      | In September 2008 2 weeks after Obama was confronted with questions of selective service his SSS application surfaced                                                                                                                                                                                                                                                                                                                                                                                                          | According to affidavit of the chief investigator of the special investigations unit of the US Coast Guard (ret) and special agent with the Homeland security Jeffrey Steven Coffman (Exhibit 7), according to sheriff Arpaio Obama's SSS application is a forgery Selective service contains social Security number 042-68-4425, which was never assigned to Obama according to E-Verify and SSNVS                                                                                                                                                                                                                                               |
| 2. Obama's use of a stolen Connecticut Social security number 042-68-4425 which was never assigned to him according to E-Verify and SSNVS | On April 15 2010 Obama posted his tax returns on line and forgot to flatten the PDF file. When the file was opened with Adobe Illustrator it became visible that Obama is using a Connecticut Social security number 042-68-4425.(E 1 Affidavit Felicito Papa) Research of the number showed that it was issued in 1977 to an elderly resident of Connecticut born in 1890.(E4 Affidavit of investigator Albert Hendershot) Search of Obama's SSS application shows him using the same CT SSN, which was never assigned to him | According to former officer of the Elite Scotland Yard anti organized crime and anti communist proliferation unit Neil Sankey, licensed investigator Susan Daniels (Exhibit 5), former senior deportation officer John Sampson (Exhibit 6), Sheriff Arpaio, investigator Zullo Obama is using a Connecticut Social Security number 042-68-4425 which was never assigned to him according Lexis Nexis, Choice Point, E-Verify (Exhibit 2 affidavit of Linda Jordan and E-Verify report)and SSNVS (Exhibit 3 SSNVS report) According to Exhibit 4, affidavit of Albert Hendershot SSN in question was assigned to Harrison J. Bounel, born in 1890 |
| 3. Forged US Postal stamp affixed to Obama's Alleged Selective Service Application                                                        | Stamp affixed to Obama's SSS application contains 2 digit year stamp "80'                                                                                                                                                                                                                                                                                                                                                                                                                                                      | All US stamps contain four digit year stamp (Exhibit 7, Affidavit of former Chief Investigator of the Special Investigations Unit of the U.S. Coast Guard Jeffrey Stephan Coffman)                                                                                                                                                                                                                                                                                                                                                                                                                                                               |
| 4. Obama forged long form birth certificate                                                                                               | Obama's alleged birth certificate contains letter of different fonts and sizes                                                                                                                                                                                                                                                                                                                                                                                                                                                 | Letters of different fonts and sizes in Obama's alleged birth certificate is a clear evidence of it being a forgery, as the                                                                                                                                                                                                                                                                                                                                                                                                                                                                                                                      |

| 5 Obama's alleged birth certificate contains white halo around the letters                                                     | None of the published Hawaiian birth certificates contain a halo around words. the only BC with the white halo is Obama's | document was alleged to be created in 1961 with a typewriter. It is impossible to create a document with a typewriter and have letters of different sizes and fonts. Type written document has letters of the same sizes and the same font Exhibit 13, 14, 15, 16  According to experts Paul Irey, Ivan Zatkowitch and Douglas Vogt white halo around the words is a sign of a computer manipulation Exhibit 13 affidavit |
|--------------------------------------------------------------------------------------------------------------------------------|---------------------------------------------------------------------------------------------------------------------------|---------------------------------------------------------------------------------------------------------------------------------------------------------------------------------------------------------------------------------------------------------------------------------------------------------------------------------------------------------------------------------------------------------------------------|
| Obama's alleged copy of the birth certificate is a compilation of bits and pieces coming from different documents              | Obama claims that the document posted on WhiteHouse.gov is a true and correct copy of his original birth certificate      | of Douglas Vogt, 14, 15 16  Obama's copy of his alleged genuine original birth certificate represents a computer generated forgery, opens in multiple layers, which were cut and pasted from different documents Exhibit 12 Affidavit of Felicito Papa, Exhibit 13, 16Affidavit of Douglas Vogt                                                                                                                           |
| 6. Serial number of Obama's alleged BC is inconsistent with other serial numbers                                               | Serial numbers of twins Susan<br>and Gretchen Nordyke, who<br>were born three days later are<br>lower                     | Inconsistent serial number is another sign of forgery Exhibit 13                                                                                                                                                                                                                                                                                                                                                          |
| Obama's biography shows him born in Kenya                                                                                      | Obama claims to be born in<br>Hawaii                                                                                      | Obama's biography submitted by Obama to his own publisher Acton -Dystal and kept on line for 16 years, 1991-2007 states that he was born in Kenya. In 2007, right before the beginning of the campaign the bio was deleted Exhibit 11                                                                                                                                                                                     |
| On March 25, 2010 during the<br>National assembly meeting<br>Minister of Lands of Kenya states<br>that Obama was born in Kenya | Obama claims to be born in<br>Honolulu, HI                                                                                | James Orenga Minister of Lands<br>of the republic of Kenya states<br>that Obama was born in Kenya<br>Exhibit 10                                                                                                                                                                                                                                                                                                           |
| Lack of any birth certificate for<br>Obama in any hospital in Hawaii                                                           | Obama claims to be born in<br>Kapiolani hospital in<br>Honolulu,Hawaii                                                    | Exhibit 9, Sworn affidavit of Timothy Lee Adams, Senior Elections Clerk of the City of Honolulu and Honolulu county, attesting to the fact that it was a common knowledge among the                                                                                                                                                                                                                                       |