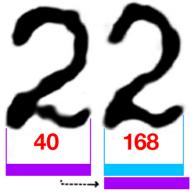

| Table of Evidence of Fraud and<br>Forgery in Obama's IDs by<br>Attorney Orly Taitz                                                        | Obama's claims                                                                                                                                                                                                                                                                                                                                                                                                                                                                                                                 | Proof of fraud and forgery                                                                                                                                                                                                                                                                                                                                                                                                                                                                                                                                                                                                                       |
|-------------------------------------------------------------------------------------------------------------------------------------------|--------------------------------------------------------------------------------------------------------------------------------------------------------------------------------------------------------------------------------------------------------------------------------------------------------------------------------------------------------------------------------------------------------------------------------------------------------------------------------------------------------------------------------|--------------------------------------------------------------------------------------------------------------------------------------------------------------------------------------------------------------------------------------------------------------------------------------------------------------------------------------------------------------------------------------------------------------------------------------------------------------------------------------------------------------------------------------------------------------------------------------------------------------------------------------------------|
| Forged selective service certificate                                                                                                      | In September 2008 2 weeks after Obama was confronted with questions of selective service his SSS application surfaced                                                                                                                                                                                                                                                                                                                                                                                                          | According to affidavit of the chief investigator of the special investigations unit of the US Coast Guard (ret) and special agent with the Homeland security Jeffrey Steven Coffman (Exhibit 7), according to sheriff Arpaio Obama's SSS application is a forgery Selective service contains social Security number 042-68-4425, which was never assigned to Obama according to E-Verify and SSNVS                                                                                                                                                                                                                                               |
| 2. Obama's use of a stolen Connecticut Social security number 042-68-4425 which was never assigned to him according to E-Verify and SSNVS | On April 15 2010 Obama posted his tax returns on line and forgot to flatten the PDF file. When the file was opened with Adobe Illustrator it became visible that Obama is using a Connecticut Social security number 042-68-4425.(E 1 Affidavit Felicito Papa) Research of the number showed that it was issued in 1977 to an elderly resident of Connecticut born in 1890.(E4 Affidavit of investigator Albert Hendershot) Search of Obama's SSS application shows him using the same CT SSN, which was never assigned to him | According to former officer of the Elite Scotland Yard anti organized crime and anti communist proliferation unit Neil Sankey, licensed investigator Susan Daniels (Exhibit 5), former senior deportation officer John Sampson (Exhibit 6), Sheriff Arpaio, investigator Zullo Obama is using a Connecticut Social Security number 042-68-4425 which was never assigned to him according Lexis Nexis, Choice Point, E-Verify (Exhibit 2 affidavit of Linda Jordan and E-Verify report)and SSNVS (Exhibit 3 SSNVS report) According to Exhibit 4, affidavit of Albert Hendershot SSN in question was assigned to Harrison J. Bounel, born in 1890 |
| 3. Forged US Postal stamp affixed to Obama's Alleged Selective Service Application                                                        | Stamp affixed to Obama's SSS application contains 2 digit year stamp "80'                                                                                                                                                                                                                                                                                                                                                                                                                                                      | All US stamps contain four digit year stamp (Exhibit 7, Affidavit of former Chief Investigator of the Special Investigations Unit of the U.S. Coast Guard Jeffrey Stephan Coffman)                                                                                                                                                                                                                                                                                                                                                                                                                                                               |
| 4. Obama forged long form birth certificate                                                                                               | Obama's alleged birth certificate contains letter of different fonts and sizes                                                                                                                                                                                                                                                                                                                                                                                                                                                 | Letters of different fonts and sizes in Obama's alleged birth certificate is a clear evidence of it being a forgery, as the                                                                                                                                                                                                                                                                                                                                                                                                                                                                                                                      |

| 5 Obama's alleged birth certificate contains white halo around the letters                                                     | None of the published Hawaiian birth certificates contain a halo around words. the only BC with the white halo is Obama's | document was alleged to be created in 1961 with a typewriter. It is impossible to create a document with a typewriter and have letters of different sizes and fonts. Type written document has letters of the same sizes and the same font Exhibit 13, 14, 15, 16  According to experts Paul Irey, Ivan Zatkowitch and Douglas Vogt white halo around the words is a sign of a computer manipulation Exhibit 13 affidavit |
|--------------------------------------------------------------------------------------------------------------------------------|---------------------------------------------------------------------------------------------------------------------------|---------------------------------------------------------------------------------------------------------------------------------------------------------------------------------------------------------------------------------------------------------------------------------------------------------------------------------------------------------------------------------------------------------------------------|
| Obama's alleged copy of the birth certificate is a compilation of bits and pieces coming from different documents              | Obama claims that the document posted on WhiteHouse.gov is a true and correct copy of his original birth certificate      | of Douglas Vogt, 14, 15 16  Obama's copy of his alleged genuine original birth certificate represents a computer generated forgery, opens in multiple layers, which were cut and pasted from different documents Exhibit 12 Affidavit of Felicito Papa, Exhibit 13, 16Affidavit of Douglas Vogt                                                                                                                           |
| 6. Serial number of Obama's alleged BC is inconsistent with other serial numbers                                               | Serial numbers of twins Susan<br>and Gretchen Nordyke, who<br>were born three days later are<br>lower                     | Inconsistent serial number is another sign of forgery Exhibit 13                                                                                                                                                                                                                                                                                                                                                          |
| Obama's biography shows him born in Kenya                                                                                      | Obama claims to be born in<br>Hawaii                                                                                      | Obama's biography submitted by Obama to his own publisher Acton -Dystal and kept on line for 16 years, 1991-2007 states that he was born in Kenya. In 2007, right before the beginning of the campaign the bio was deleted Exhibit 11                                                                                                                                                                                     |
| On March 25, 2010 during the<br>National assembly meeting<br>Minister of Lands of Kenya states<br>that Obama was born in Kenya | Obama claims to be born in<br>Honolulu, HI                                                                                | James Orenga Minister of Lands<br>of the republic of Kenya states<br>that Obama was born in Kenya<br>Exhibit 10                                                                                                                                                                                                                                                                                                           |
| Lack of any birth certificate for<br>Obama in any hospital in Hawaii                                                           | Obama claims to be born in<br>Kapiolani hospital in<br>Honolulu,Hawaii                                                    | Exhibit 9, Sworn affidavit of Timothy Lee Adams, Senior Elections Clerk of the City of Honolulu and Honolulu county, attesting to the fact that it was a common knowledge among the                                                                                                                                                                                                                                       |