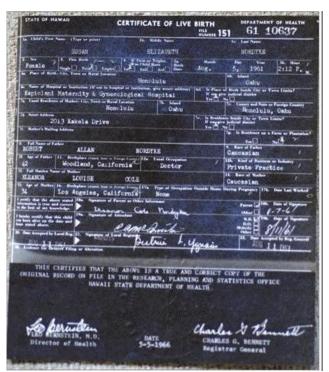

| 5 Obama's alleged birth certificate contains white halo around the letters                                                     | None of the published Hawaiian birth certificates contain a halo around words. the only BC with the white halo is Obama's | document was alleged to be created in 1961 with a typewriter. It is impossible to create a document with a typewriter and have letters of different sizes and fonts. Type written document has letters of the same sizes and the same font Exhibit 13, 14, 15, 16  According to experts Paul Irey, Ivan Zatkowitch and Douglas Vogt white halo around the words is a sign of a computer manipulation Exhibit 13 affidavit |
|--------------------------------------------------------------------------------------------------------------------------------|---------------------------------------------------------------------------------------------------------------------------|---------------------------------------------------------------------------------------------------------------------------------------------------------------------------------------------------------------------------------------------------------------------------------------------------------------------------------------------------------------------------------------------------------------------------|
| Obama's alleged copy of the birth certificate is a compilation of bits and pieces coming from different documents              | Obama claims that the document posted on WhiteHouse.gov is a true and correct copy of his original birth certificate      | of Douglas Vogt, 14, 15 16  Obama's copy of his alleged genuine original birth certificate represents a computer generated forgery, opens in multiple layers, which were cut and pasted from different documents Exhibit 12 Affidavit of Felicito Papa, Exhibit 13, 16Affidavit of Douglas Vogt                                                                                                                           |
| 6. Serial number of Obama's alleged BC is inconsistent with other serial numbers                                               | Serial numbers of twins Susan<br>and Gretchen Nordyke, who<br>were born three days later are<br>lower                     | Inconsistent serial number is another sign of forgery Exhibit 13                                                                                                                                                                                                                                                                                                                                                          |
| Obama's biography shows him born in Kenya                                                                                      | Obama claims to be born in<br>Hawaii                                                                                      | Obama's biography submitted by Obama to his own publisher Acton -Dystal and kept on line for 16 years, 1991-2007 states that he was born in Kenya. In 2007, right before the beginning of the campaign the bio was deleted Exhibit 11                                                                                                                                                                                     |
| On March 25, 2010 during the<br>National assembly meeting<br>Minister of Lands of Kenya states<br>that Obama was born in Kenya | Obama claims to be born in<br>Honolulu, HI                                                                                | James Orenga Minister of Lands<br>of the republic of Kenya states<br>that Obama was born in Kenya<br>Exhibit 10                                                                                                                                                                                                                                                                                                           |
| Lack of any birth certificate for<br>Obama in any hospital in Hawaii                                                           | Obama claims to be born in<br>Kapiolani hospital in<br>Honolulu,Hawaii                                                    | Exhibit 9, Sworn affidavit of Timothy Lee Adams, Senior Elections Clerk of the City of Honolulu and Honolulu county, attesting to the fact that it was a common knowledge among the                                                                                                                                                                                                                                       |

|                                                                                                                                        |                                                                                                             | officials of the county Registrar<br>that there is no birth certificate<br>for Obama in any hospital in<br>Hawaii                                                                                                                                                                                                                                                      |
|----------------------------------------------------------------------------------------------------------------------------------------|-------------------------------------------------------------------------------------------------------------|------------------------------------------------------------------------------------------------------------------------------------------------------------------------------------------------------------------------------------------------------------------------------------------------------------------------------------------------------------------------|
| 7. All immigration records of passengers arriving in Hawaii                                                                            | Obama claims to be born in HI                                                                               | Exhibit 18 All of the immigration records of passengers arriving in Honolulu August 1-7 disappeared from NARA (National archives).  Further cover-up  Upon demands for accounting the label on arrival records from August 7-14 were falsified, "7" was erased and replaced with one to give an impression that missing August 71-7 records are contained in 7-14 page |
| Forgery of the OCON (official certificate of a candidate for President)                                                                | Obama claims to be eligible, Democratic Party of Hawaii falsified the certificate of Eligibility            | Democratic Party of Hawaii falsified the official certificate of a candidate, removed the words "Eligible according to the Constitution"                                                                                                                                                                                                                               |
| Obama was listed under a different last name in his mother's passport, was removed from his mothers passport due to foreign allegiance | Obama claims to be the Natural<br>Born U.S. Citizen, never lost his<br>citizenship                          | Exhibit 8, Passport records of Obama's mother, Stanley Ann D. Soetoro, shows Obama under a different name, Soebarkah, shows him crossed out, removed from his mother's passport due to foreign allegiance                                                                                                                                                              |
| In his school records                                                                                                                  | Inconsistency: Obama claims to be  US citizen Claims Obama to be his legal last name Claims to be Christian | Exhibit 17 Obama's School registration #203 Asissi School in Jakarta Indonesia list him as a Citizen of Indonesia His last name is listed as Soetoro (his step father's last name) Religion listed as Muslim                                                                                                                                                           |