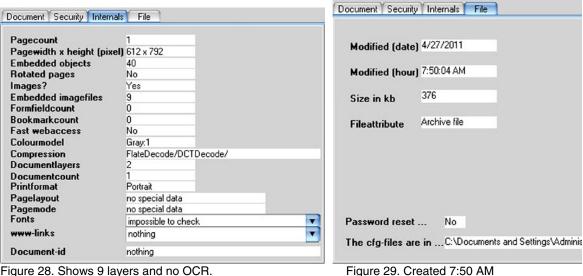

| Table of Evidence of Fraud and<br>Forgery in Obama's IDs by<br>Attorney Orly Taitz                                                        | Obama's claims                                                                                                                                                                                                                                                                                                                                                                                                                                                                                                                 | Proof of fraud and forgery                                                                                                                                                                                                                                                                                                                                                                                                                                                                                                                                                                                                                       |
|-------------------------------------------------------------------------------------------------------------------------------------------|--------------------------------------------------------------------------------------------------------------------------------------------------------------------------------------------------------------------------------------------------------------------------------------------------------------------------------------------------------------------------------------------------------------------------------------------------------------------------------------------------------------------------------|--------------------------------------------------------------------------------------------------------------------------------------------------------------------------------------------------------------------------------------------------------------------------------------------------------------------------------------------------------------------------------------------------------------------------------------------------------------------------------------------------------------------------------------------------------------------------------------------------------------------------------------------------|
| Forged selective service certificate                                                                                                      | In September 2008 2 weeks after Obama was confronted with questions of selective service his SSS application surfaced                                                                                                                                                                                                                                                                                                                                                                                                          | According to affidavit of the chief investigator of the special investigations unit of the US Coast Guard (ret) and special agent with the Homeland security Jeffrey Steven Coffman (Exhibit 7), according to sheriff Arpaio Obama's SSS application is a forgery Selective service contains social Security number 042-68-4425, which was never assigned to Obama according to E-Verify and SSNVS                                                                                                                                                                                                                                               |
| 2. Obama's use of a stolen Connecticut Social security number 042-68-4425 which was never assigned to him according to E-Verify and SSNVS | On April 15 2010 Obama posted his tax returns on line and forgot to flatten the PDF file. When the file was opened with Adobe Illustrator it became visible that Obama is using a Connecticut Social security number 042-68-4425.(E 1 Affidavit Felicito Papa) Research of the number showed that it was issued in 1977 to an elderly resident of Connecticut born in 1890.(E4 Affidavit of investigator Albert Hendershot) Search of Obama's SSS application shows him using the same CT SSN, which was never assigned to him | According to former officer of the Elite Scotland Yard anti organized crime and anti communist proliferation unit Neil Sankey, licensed investigator Susan Daniels (Exhibit 5), former senior deportation officer John Sampson (Exhibit 6), Sheriff Arpaio, investigator Zullo Obama is using a Connecticut Social Security number 042-68-4425 which was never assigned to him according Lexis Nexis, Choice Point, E-Verify (Exhibit 2 affidavit of Linda Jordan and E-Verify report)and SSNVS (Exhibit 3 SSNVS report) According to Exhibit 4, affidavit of Albert Hendershot SSN in question was assigned to Harrison J. Bounel, born in 1890 |
| 3. Forged US Postal stamp affixed to Obama's Alleged Selective Service Application                                                        | Stamp affixed to Obama's SSS application contains 2 digit year stamp "80'                                                                                                                                                                                                                                                                                                                                                                                                                                                      | All US stamps contain four digit year stamp (Exhibit 7, Affidavit of former Chief Investigator of the Special Investigations Unit of the U.S. Coast Guard Jeffrey Stephan Coffman)                                                                                                                                                                                                                                                                                                                                                                                                                                                               |
| 4. Obama forged long form birth certificate                                                                                               | Obama's alleged birth certificate contains letter of different fonts and sizes                                                                                                                                                                                                                                                                                                                                                                                                                                                 | Letters of different fonts and sizes in Obama's alleged birth certificate is a clear evidence of it being a forgery, as the                                                                                                                                                                                                                                                                                                                                                                                                                                                                                                                      |

| 5 Obama's alleged birth certificate contains white halo around the letters                                                     | None of the published Hawaiian birth certificates contain a halo around words. the only BC with the white halo is Obama's | document was alleged to be created in 1961 with a typewriter. It is impossible to create a document with a typewriter and have letters of different sizes and fonts. Type written document has letters of the same sizes and the same font Exhibit 13, 14, 15, 16  According to experts Paul Irey, Ivan Zatkowitch and Douglas Vogt white halo around the words is a sign of a computer manipulation Exhibit 13 affidavit |
|--------------------------------------------------------------------------------------------------------------------------------|---------------------------------------------------------------------------------------------------------------------------|---------------------------------------------------------------------------------------------------------------------------------------------------------------------------------------------------------------------------------------------------------------------------------------------------------------------------------------------------------------------------------------------------------------------------|
| Obama's alleged copy of the birth certificate is a compilation of bits and pieces coming from different documents              | Obama claims that the document posted on WhiteHouse.gov is a true and correct copy of his original birth certificate      | of Douglas Vogt, 14, 15 16  Obama's copy of his alleged genuine original birth certificate represents a computer generated forgery, opens in multiple layers, which were cut and pasted from different documents Exhibit 12 Affidavit of Felicito Papa, Exhibit 13, 16Affidavit of Douglas Vogt                                                                                                                           |
| 6. Serial number of Obama's alleged BC is inconsistent with other serial numbers                                               | Serial numbers of twins Susan<br>and Gretchen Nordyke, who<br>were born three days later are<br>lower                     | Inconsistent serial number is another sign of forgery Exhibit 13                                                                                                                                                                                                                                                                                                                                                          |
| Obama's biography shows him born in Kenya                                                                                      | Obama claims to be born in<br>Hawaii                                                                                      | Obama's biography submitted by Obama to his own publisher Acton -Dystal and kept on line for 16 years, 1991-2007 states that he was born in Kenya. In 2007, right before the beginning of the campaign the bio was deleted Exhibit 11                                                                                                                                                                                     |
| On March 25, 2010 during the<br>National assembly meeting<br>Minister of Lands of Kenya states<br>that Obama was born in Kenya | Obama claims to be born in<br>Honolulu, HI                                                                                | James Orenga Minister of Lands<br>of the republic of Kenya states<br>that Obama was born in Kenya<br>Exhibit 10                                                                                                                                                                                                                                                                                                           |
| Lack of any birth certificate for<br>Obama in any hospital in Hawaii                                                           | Obama claims to be born in<br>Kapiolani hospital in<br>Honolulu,Hawaii                                                    | Exhibit 9, Sworn affidavit of Timothy Lee Adams, Senior Elections Clerk of the City of Honolulu and Honolulu county, attesting to the fact that it was a common knowledge among the                                                                                                                                                                                                                                       |