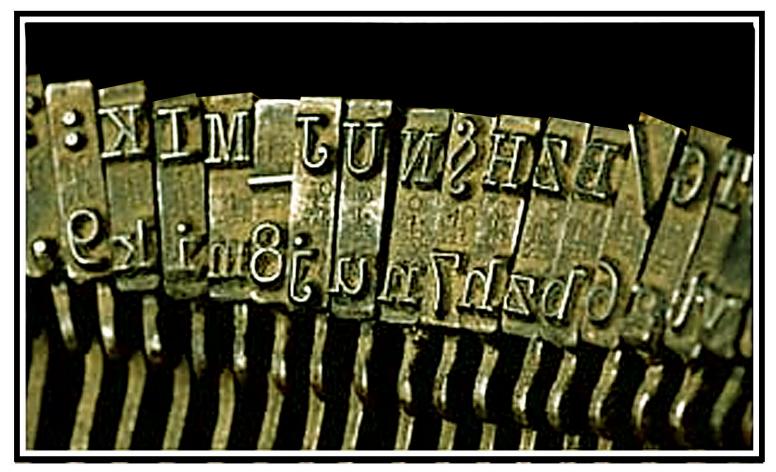

| Table of Evidence of Fraud and<br>Forgery in Obama's IDs by<br>Attorney Orly Taitz                                                        | Obama's claims                                                                                                                                                                                                                                                                                                                                                                                                                                                                                                                 | Proof of fraud and forgery                                                                                                                                                                                                                                                                                                                                                                                                                                                                                                                                                                                                                       |
|-------------------------------------------------------------------------------------------------------------------------------------------|--------------------------------------------------------------------------------------------------------------------------------------------------------------------------------------------------------------------------------------------------------------------------------------------------------------------------------------------------------------------------------------------------------------------------------------------------------------------------------------------------------------------------------|--------------------------------------------------------------------------------------------------------------------------------------------------------------------------------------------------------------------------------------------------------------------------------------------------------------------------------------------------------------------------------------------------------------------------------------------------------------------------------------------------------------------------------------------------------------------------------------------------------------------------------------------------|
| Forged selective service certificate                                                                                                      | In September 2008 2 weeks after Obama was confronted with questions of selective service his SSS application surfaced                                                                                                                                                                                                                                                                                                                                                                                                          | According to affidavit of the chief investigator of the special investigations unit of the US Coast Guard (ret) and special agent with the Homeland security Jeffrey Steven Coffman (Exhibit 7), according to sheriff Arpaio Obama's SSS application is a forgery Selective service contains social Security number 042-68-4425, which was never assigned to Obama according to E-Verify and SSNVS                                                                                                                                                                                                                                               |
| 2. Obama's use of a stolen Connecticut Social security number 042-68-4425 which was never assigned to him according to E-Verify and SSNVS | On April 15 2010 Obama posted his tax returns on line and forgot to flatten the PDF file. When the file was opened with Adobe Illustrator it became visible that Obama is using a Connecticut Social security number 042-68-4425.(E 1 Affidavit Felicito Papa) Research of the number showed that it was issued in 1977 to an elderly resident of Connecticut born in 1890.(E4 Affidavit of investigator Albert Hendershot) Search of Obama's SSS application shows him using the same CT SSN, which was never assigned to him | According to former officer of the Elite Scotland Yard anti organized crime and anti communist proliferation unit Neil Sankey, licensed investigator Susan Daniels (Exhibit 5), former senior deportation officer John Sampson (Exhibit 6), Sheriff Arpaio, investigator Zullo Obama is using a Connecticut Social Security number 042-68-4425 which was never assigned to him according Lexis Nexis, Choice Point, E-Verify (Exhibit 2 affidavit of Linda Jordan and E-Verify report)and SSNVS (Exhibit 3 SSNVS report) According to Exhibit 4, affidavit of Albert Hendershot SSN in question was assigned to Harrison J. Bounel, born in 1890 |
| 3. Forged US Postal stamp affixed to Obama's Alleged Selective Service Application                                                        | Stamp affixed to Obama's SSS application contains 2 digit year stamp "80'                                                                                                                                                                                                                                                                                                                                                                                                                                                      | All US stamps contain four digit year stamp (Exhibit 7, Affidavit of former Chief Investigator of the Special Investigations Unit of the U.S. Coast Guard Jeffrey Stephan Coffman)                                                                                                                                                                                                                                                                                                                                                                                                                                                               |
| 4. Obama forged long form birth certificate                                                                                               | Obama's alleged birth certificate contains letter of different fonts and sizes                                                                                                                                                                                                                                                                                                                                                                                                                                                 | Letters of different fonts and sizes in Obama's alleged birth certificate is a clear evidence of it being a forgery, as the                                                                                                                                                                                                                                                                                                                                                                                                                                                                                                                      |

| 5 Obama's alleged birth certificate contains white halo around the letters                                                     | None of the published Hawaiian birth certificates contain a halo around words. the only BC with the white halo is Obama's | document was alleged to be created in 1961 with a typewriter. It is impossible to create a document with a typewriter and have letters of different sizes and fonts. Type written document has letters of the same sizes and the same font Exhibit 13, 14, 15, 16  According to experts Paul Irey, Ivan Zatkowitch and Douglas Vogt white halo around the words is a sign of a computer manipulation Exhibit 13 affidavit |
|--------------------------------------------------------------------------------------------------------------------------------|---------------------------------------------------------------------------------------------------------------------------|---------------------------------------------------------------------------------------------------------------------------------------------------------------------------------------------------------------------------------------------------------------------------------------------------------------------------------------------------------------------------------------------------------------------------|
| Obama's alleged copy of the birth certificate is a compilation of bits and pieces coming from different documents              | Obama claims that the document posted on WhiteHouse.gov is a true and correct copy of his original birth certificate      | of Douglas Vogt, 14, 15 16  Obama's copy of his alleged genuine original birth certificate represents a computer generated forgery, opens in multiple layers, which were cut and pasted from different documents Exhibit 12 Affidavit of Felicito Papa, Exhibit 13, 16Affidavit of Douglas Vogt                                                                                                                           |
| 6. Serial number of Obama's alleged BC is inconsistent with other serial numbers                                               | Serial numbers of twins Susan<br>and Gretchen Nordyke, who<br>were born three days later are<br>lower                     | Inconsistent serial number is another sign of forgery Exhibit 13                                                                                                                                                                                                                                                                                                                                                          |
| Obama's biography shows him born in Kenya                                                                                      | Obama claims to be born in<br>Hawaii                                                                                      | Obama's biography submitted by Obama to his own publisher Acton -Dystal and kept on line for 16 years, 1991-2007 states that he was born in Kenya. In 2007, right before the beginning of the campaign the bio was deleted Exhibit 11                                                                                                                                                                                     |
| On March 25, 2010 during the<br>National assembly meeting<br>Minister of Lands of Kenya states<br>that Obama was born in Kenya | Obama claims to be born in<br>Honolulu, HI                                                                                | James Orenga Minister of Lands<br>of the republic of Kenya states<br>that Obama was born in Kenya<br>Exhibit 10                                                                                                                                                                                                                                                                                                           |
| Lack of any birth certificate for<br>Obama in any hospital in Hawaii                                                           | Obama claims to be born in<br>Kapiolani hospital in<br>Honolulu,Hawaii                                                    | Exhibit 9, Sworn affidavit of Timothy Lee Adams, Senior Elections Clerk of the City of Honolulu and Honolulu county, attesting to the fact that it was a common knowledge among the                                                                                                                                                                                                                                       |