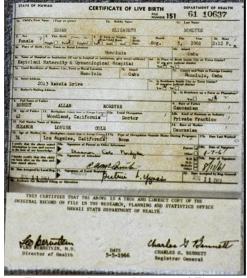

| Table of Evidence of Fraud and<br>Forgery in Obama's IDs by<br>Attorney Orly Taitz                                                        | Obama's claims                                                                                                                                                                                                                                                                                                                                                                                                                                                                                                                 | Proof of fraud and forgery                                                                                                                                                                                                                                                                                                                                                                                                                                                                                                                                                                                                                       |
|-------------------------------------------------------------------------------------------------------------------------------------------|--------------------------------------------------------------------------------------------------------------------------------------------------------------------------------------------------------------------------------------------------------------------------------------------------------------------------------------------------------------------------------------------------------------------------------------------------------------------------------------------------------------------------------|--------------------------------------------------------------------------------------------------------------------------------------------------------------------------------------------------------------------------------------------------------------------------------------------------------------------------------------------------------------------------------------------------------------------------------------------------------------------------------------------------------------------------------------------------------------------------------------------------------------------------------------------------|
| Forged selective service certificate                                                                                                      | In September 2008 2 weeks after Obama was confronted with questions of selective service his SSS application surfaced                                                                                                                                                                                                                                                                                                                                                                                                          | According to affidavit of the chief investigator of the special investigations unit of the US Coast Guard (ret) and special agent with the Homeland security Jeffrey Steven Coffman (Exhibit 7), according to sheriff Arpaio Obama's SSS application is a forgery Selective service contains social Security number 042-68-4425, which was never assigned to Obama according to E-Verify and SSNVS                                                                                                                                                                                                                                               |
| 2. Obama's use of a stolen Connecticut Social security number 042-68-4425 which was never assigned to him according to E-Verify and SSNVS | On April 15 2010 Obama posted his tax returns on line and forgot to flatten the PDF file. When the file was opened with Adobe Illustrator it became visible that Obama is using a Connecticut Social security number 042-68-4425.(E 1 Affidavit Felicito Papa) Research of the number showed that it was issued in 1977 to an elderly resident of Connecticut born in 1890.(E4 Affidavit of investigator Albert Hendershot) Search of Obama's SSS application shows him using the same CT SSN, which was never assigned to him | According to former officer of the Elite Scotland Yard anti organized crime and anti communist proliferation unit Neil Sankey, licensed investigator Susan Daniels (Exhibit 5), former senior deportation officer John Sampson (Exhibit 6), Sheriff Arpaio, investigator Zullo Obama is using a Connecticut Social Security number 042-68-4425 which was never assigned to him according Lexis Nexis, Choice Point, E-Verify (Exhibit 2 affidavit of Linda Jordan and E-Verify report)and SSNVS (Exhibit 3 SSNVS report) According to Exhibit 4, affidavit of Albert Hendershot SSN in question was assigned to Harrison J. Bounel, born in 1890 |
| 3. Forged US Postal stamp affixed to Obama's Alleged Selective Service Application                                                        | Stamp affixed to Obama's SSS application contains 2 digit year stamp "80'                                                                                                                                                                                                                                                                                                                                                                                                                                                      | All US stamps contain four digit year stamp (Exhibit 7, Affidavit of former Chief Investigator of the Special Investigations Unit of the U.S. Coast Guard Jeffrey Stephan Coffman)                                                                                                                                                                                                                                                                                                                                                                                                                                                               |
| 4. Obama forged long form birth certificate                                                                                               | Obama's alleged birth certificate contains letter of different fonts and sizes                                                                                                                                                                                                                                                                                                                                                                                                                                                 | Letters of different fonts and sizes in Obama's alleged birth certificate is a clear evidence of it being a forgery, as the                                                                                                                                                                                                                                                                                                                                                                                                                                                                                                                      |

| 5 Obama's alleged birth certificate contains white halo around the letters                                                     | None of the published Hawaiian birth certificates contain a halo around words. the only BC with the white halo is Obama's | document was alleged to be created in 1961 with a typewriter. It is impossible to create a document with a typewriter and have letters of different sizes and fonts. Type written document has letters of the same sizes and the same font Exhibit 13, 14, 15, 16  According to experts Paul Irey, Ivan Zatkowitch and Douglas Vogt white halo around the words is a sign of a computer manipulation Exhibit 13 affidavit |
|--------------------------------------------------------------------------------------------------------------------------------|---------------------------------------------------------------------------------------------------------------------------|---------------------------------------------------------------------------------------------------------------------------------------------------------------------------------------------------------------------------------------------------------------------------------------------------------------------------------------------------------------------------------------------------------------------------|
| Obama's alleged copy of the birth certificate is a compilation of bits and pieces coming from different documents              | Obama claims that the document posted on WhiteHouse.gov is a true and correct copy of his original birth certificate      | of Douglas Vogt, 14, 15 16  Obama's copy of his alleged genuine original birth certificate represents a computer generated forgery, opens in multiple layers, which were cut and pasted from different documents Exhibit 12 Affidavit of Felicito Papa, Exhibit 13, 16Affidavit of Douglas Vogt                                                                                                                           |
| 6. Serial number of Obama's alleged BC is inconsistent with other serial numbers                                               | Serial numbers of twins Susan<br>and Gretchen Nordyke, who<br>were born three days later are<br>lower                     | Inconsistent serial number is another sign of forgery Exhibit 13                                                                                                                                                                                                                                                                                                                                                          |
| Obama's biography shows him born in Kenya                                                                                      | Obama claims to be born in<br>Hawaii                                                                                      | Obama's biography submitted by Obama to his own publisher Acton -Dystal and kept on line for 16 years, 1991-2007 states that he was born in Kenya. In 2007, right before the beginning of the campaign the bio was deleted Exhibit 11                                                                                                                                                                                     |
| On March 25, 2010 during the<br>National assembly meeting<br>Minister of Lands of Kenya states<br>that Obama was born in Kenya | Obama claims to be born in<br>Honolulu, HI                                                                                | James Orenga Minister of Lands<br>of the republic of Kenya states<br>that Obama was born in Kenya<br>Exhibit 10                                                                                                                                                                                                                                                                                                           |
| Lack of any birth certificate for<br>Obama in any hospital in Hawaii                                                           | Obama claims to be born in<br>Kapiolani hospital in<br>Honolulu,Hawaii                                                    | Exhibit 9, Sworn affidavit of Timothy Lee Adams, Senior Elections Clerk of the City of Honolulu and Honolulu county, attesting to the fact that it was a common knowledge among the                                                                                                                                                                                                                                       |

|                                                                                                                                        |                                                                                                             | officials of the county Registrar<br>that there is no birth certificate<br>for Obama in any hospital in<br>Hawaii                                                                                                                                                                                                                                                      |
|----------------------------------------------------------------------------------------------------------------------------------------|-------------------------------------------------------------------------------------------------------------|------------------------------------------------------------------------------------------------------------------------------------------------------------------------------------------------------------------------------------------------------------------------------------------------------------------------------------------------------------------------|
| 7. All immigration records of passengers arriving in Hawaii                                                                            | Obama claims to be born in HI                                                                               | Exhibit 18 All of the immigration records of passengers arriving in Honolulu August 1-7 disappeared from NARA (National archives).  Further cover-up  Upon demands for accounting the label on arrival records from August 7-14 were falsified, "7" was erased and replaced with one to give an impression that missing August 71-7 records are contained in 7-14 page |
| Forgery of the OCON (official certificate of a candidate for President)                                                                | Obama claims to be eligible, Democratic Party of Hawaii falsified the certificate of Eligibility            | Democratic Party of Hawaii falsified the official certificate of a candidate, removed the words "Eligible according to the Constitution"                                                                                                                                                                                                                               |
| Obama was listed under a different last name in his mother's passport, was removed from his mothers passport due to foreign allegiance | Obama claims to be the Natural<br>Born U.S. Citizen, never lost his<br>citizenship                          | Exhibit 8, Passport records of Obama's mother, Stanley Ann D. Soetoro, shows Obama under a different name, Soebarkah, shows him crossed out, removed from his mother's passport due to foreign allegiance                                                                                                                                                              |
| In his school records                                                                                                                  | Inconsistency: Obama claims to be  US citizen Claims Obama to be his legal last name Claims to be Christian | Exhibit 17 Obama's School registration #203 Asissi School in Jakarta Indonesia list him as a Citizen of Indonesia His last name is listed as Soetoro (his step father's last name) Religion listed as Muslim                                                                                                                                                           |