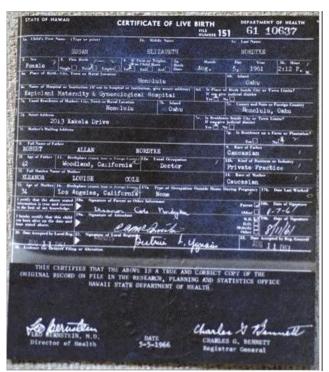

| 5 Obama's alleged birth certificate contains white halo around the letters                                                     | None of the published Hawaiian birth certificates contain a halo around words. the only BC with the white halo is Obama's | document was alleged to be created in 1961 with a typewriter. It is impossible to create a document with a typewriter and have letters of different sizes and fonts. Type written document has letters of the same sizes and the same font Exhibit 13, 14, 15, 16  According to experts Paul Irey, Ivan Zatkowitch and Douglas Vogt white halo around the words is a sign of a computer manipulation Exhibit 13 affidavit |
|--------------------------------------------------------------------------------------------------------------------------------|---------------------------------------------------------------------------------------------------------------------------|---------------------------------------------------------------------------------------------------------------------------------------------------------------------------------------------------------------------------------------------------------------------------------------------------------------------------------------------------------------------------------------------------------------------------|
| Obama's alleged copy of the birth certificate is a compilation of bits and pieces coming from different documents              | Obama claims that the document posted on WhiteHouse.gov is a true and correct copy of his original birth certificate      | of Douglas Vogt, 14, 15 16  Obama's copy of his alleged genuine original birth certificate represents a computer generated forgery, opens in multiple layers, which were cut and pasted from different documents Exhibit 12 Affidavit of Felicito Papa, Exhibit 13, 16Affidavit of Douglas Vogt                                                                                                                           |
| 6. Serial number of Obama's alleged BC is inconsistent with other serial numbers                                               | Serial numbers of twins Susan<br>and Gretchen Nordyke, who<br>were born three days later are<br>lower                     | Inconsistent serial number is another sign of forgery Exhibit 13                                                                                                                                                                                                                                                                                                                                                          |
| Obama's biography shows him born in Kenya                                                                                      | Obama claims to be born in<br>Hawaii                                                                                      | Obama's biography submitted by Obama to his own publisher Acton -Dystal and kept on line for 16 years, 1991-2007 states that he was born in Kenya. In 2007, right before the beginning of the campaign the bio was deleted Exhibit 11                                                                                                                                                                                     |
| On March 25, 2010 during the<br>National assembly meeting<br>Minister of Lands of Kenya states<br>that Obama was born in Kenya | Obama claims to be born in Honolulu, HI                                                                                   | James Orenga Minister of Lands<br>of the republic of Kenya states<br>that Obama was born in Kenya<br>Exhibit 10                                                                                                                                                                                                                                                                                                           |
| Lack of any birth certificate for<br>Obama in any hospital in Hawaii                                                           | Obama claims to be born in<br>Kapiolani hospital in<br>Honolulu,Hawaii                                                    | Exhibit 9, Sworn affidavit of Timothy Lee Adams, Senior Elections Clerk of the City of Honolulu and Honolulu county, attesting to the fact that it was a common knowledge among the                                                                                                                                                                                                                                       |

|                                                                                                                                        |                                                                                                             | officials of the county Registrar<br>that there is no birth certificate<br>for Obama in any hospital in<br>Hawaii                                                                                                                                                                                                                                                      |
|----------------------------------------------------------------------------------------------------------------------------------------|-------------------------------------------------------------------------------------------------------------|------------------------------------------------------------------------------------------------------------------------------------------------------------------------------------------------------------------------------------------------------------------------------------------------------------------------------------------------------------------------|
| 7. All immigration records of passengers arriving in Hawaii                                                                            | Obama claims to be born in HI                                                                               | Exhibit 18 All of the immigration records of passengers arriving in Honolulu August 1-7 disappeared from NARA (National archives).  Further cover-up  Upon demands for accounting the label on arrival records from August 7-14 were falsified, "7" was erased and replaced with one to give an impression that missing August 71-7 records are contained in 7-14 page |
| Forgery of the OCON (official certificate of a candidate for President)                                                                | Obama claims to be eligible, Democratic Party of Hawaii falsified the certificate of Eligibility            | Democratic Party of Hawaii falsified the official certificate of a candidate, removed the words "Eligible according to the Constitution"                                                                                                                                                                                                                               |
| Obama was listed under a different last name in his mother's passport, was removed from his mothers passport due to foreign allegiance | Obama claims to be the Natural<br>Born U.S. Citizen, never lost his<br>citizenship                          | Exhibit 8, Passport records of Obama's mother, Stanley Ann D. Soetoro, shows Obama under a different name, Soebarkah, shows him crossed out, removed from his mother's passport due to foreign allegiance                                                                                                                                                              |
| In his school records                                                                                                                  | Inconsistency: Obama claims to be  US citizen Claims Obama to be his legal last name Claims to be Christian | Exhibit 17 Obama's School registration #203 Asissi School in Jakarta Indonesia list him as a Citizen of Indonesia His last name is listed as Soetoro (his step father's last name) Religion listed as Muslim                                                                                                                                                           |