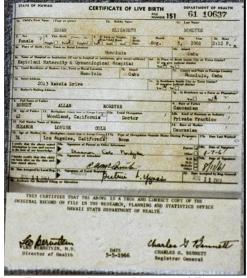

| 5 Obama's alleged birth certificate contains white halo around the letters                                                     | None of the published Hawaiian birth certificates contain a halo around words. the only BC with the white halo is Obama's | document was alleged to be created in 1961 with a typewriter. It is impossible to create a document with a typewriter and have letters of different sizes and fonts. Type written document has letters of the same sizes and the same font Exhibit 13, 14, 15, 16  According to experts Paul Irey, Ivan Zatkowitch and Douglas Vogt white halo around the words is a sign of a computer manipulation Exhibit 13 affidavit |
|--------------------------------------------------------------------------------------------------------------------------------|---------------------------------------------------------------------------------------------------------------------------|---------------------------------------------------------------------------------------------------------------------------------------------------------------------------------------------------------------------------------------------------------------------------------------------------------------------------------------------------------------------------------------------------------------------------|
| Obama's alleged copy of the birth certificate is a compilation of bits and pieces coming from different documents              | Obama claims that the document posted on WhiteHouse.gov is a true and correct copy of his original birth certificate      | of Douglas Vogt, 14, 15 16  Obama's copy of his alleged genuine original birth certificate represents a computer generated forgery, opens in multiple layers, which were cut and pasted from different documents Exhibit 12 Affidavit of Felicito Papa, Exhibit 13, 16Affidavit of Douglas Vogt                                                                                                                           |
| 6. Serial number of Obama's alleged BC is inconsistent with other serial numbers                                               | Serial numbers of twins Susan<br>and Gretchen Nordyke, who<br>were born three days later are<br>lower                     | Inconsistent serial number is another sign of forgery Exhibit 13                                                                                                                                                                                                                                                                                                                                                          |
| Obama's biography shows him born in Kenya                                                                                      | Obama claims to be born in<br>Hawaii                                                                                      | Obama's biography submitted by Obama to his own publisher Acton -Dystal and kept on line for 16 years, 1991-2007 states that he was born in Kenya. In 2007, right before the beginning of the campaign the bio was deleted Exhibit 11                                                                                                                                                                                     |
| On March 25, 2010 during the<br>National assembly meeting<br>Minister of Lands of Kenya states<br>that Obama was born in Kenya | Obama claims to be born in Honolulu, HI                                                                                   | James Orenga Minister of Lands<br>of the republic of Kenya states<br>that Obama was born in Kenya<br>Exhibit 10                                                                                                                                                                                                                                                                                                           |
| Lack of any birth certificate for<br>Obama in any hospital in Hawaii                                                           | Obama claims to be born in<br>Kapiolani hospital in<br>Honolulu,Hawaii                                                    | Exhibit 9, Sworn affidavit of Timothy Lee Adams, Senior Elections Clerk of the City of Honolulu and Honolulu county, attesting to the fact that it was a common knowledge among the                                                                                                                                                                                                                                       |

|                                                                                                                                        |                                                                                                             | officials of the county Registrar<br>that there is no birth certificate<br>for Obama in any hospital in<br>Hawaii                                                                                                                                                                                                                                                      |
|----------------------------------------------------------------------------------------------------------------------------------------|-------------------------------------------------------------------------------------------------------------|------------------------------------------------------------------------------------------------------------------------------------------------------------------------------------------------------------------------------------------------------------------------------------------------------------------------------------------------------------------------|
| 7. All immigration records of passengers arriving in Hawaii                                                                            | Obama claims to be born in HI                                                                               | Exhibit 18 All of the immigration records of passengers arriving in Honolulu August 1-7 disappeared from NARA (National archives).  Further cover-up  Upon demands for accounting the label on arrival records from August 7-14 were falsified, "7" was erased and replaced with one to give an impression that missing August 71-7 records are contained in 7-14 page |
| Forgery of the OCON (official certificate of a candidate for President)                                                                | Obama claims to be eligible, Democratic Party of Hawaii falsified the certificate of Eligibility            | Democratic Party of Hawaii falsified the official certificate of a candidate, removed the words "Eligible according to the Constitution"                                                                                                                                                                                                                               |
| Obama was listed under a different last name in his mother's passport, was removed from his mothers passport due to foreign allegiance | Obama claims to be the Natural<br>Born U.S. Citizen, never lost his<br>citizenship                          | Exhibit 8, Passport records of Obama's mother, Stanley Ann D. Soetoro, shows Obama under a different name, Soebarkah, shows him crossed out, removed from his mother's passport due to foreign allegiance                                                                                                                                                              |
| In his school records                                                                                                                  | Inconsistency: Obama claims to be  US citizen Claims Obama to be his legal last name Claims to be Christian | Exhibit 17 Obama's School registration #203 Asissi School in Jakarta Indonesia list him as a Citizen of Indonesia His last name is listed as Soetoro (his step father's last name) Religion listed as Muslim                                                                                                                                                           |