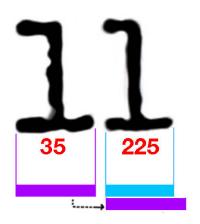

| 5 Obama's alleged birth certificate contains white halo around the letters                                                     | None of the published Hawaiian birth certificates contain a halo around words. the only BC with the white halo is Obama's | document was alleged to be created in 1961 with a typewriter. It is impossible to create a document with a typewriter and have letters of different sizes and fonts. Type written document has letters of the same sizes and the same font Exhibit 13, 14, 15, 16  According to experts Paul Irey, Ivan Zatkowitch and Douglas Vogt white halo around the words is a sign of a computer manipulation Exhibit 13 affidavit |
|--------------------------------------------------------------------------------------------------------------------------------|---------------------------------------------------------------------------------------------------------------------------|---------------------------------------------------------------------------------------------------------------------------------------------------------------------------------------------------------------------------------------------------------------------------------------------------------------------------------------------------------------------------------------------------------------------------|
| Obama's alleged copy of the birth certificate is a compilation of bits and pieces coming from different documents              | Obama claims that the document posted on WhiteHouse.gov is a true and correct copy of his original birth certificate      | of Douglas Vogt, 14, 15 16  Obama's copy of his alleged genuine original birth certificate represents a computer generated forgery, opens in multiple layers, which were cut and pasted from different documents Exhibit 12 Affidavit of Felicito Papa, Exhibit 13, 16Affidavit of Douglas Vogt                                                                                                                           |
| 6. Serial number of Obama's alleged BC is inconsistent with other serial numbers                                               | Serial numbers of twins Susan<br>and Gretchen Nordyke, who<br>were born three days later are<br>lower                     | Inconsistent serial number is another sign of forgery Exhibit 13                                                                                                                                                                                                                                                                                                                                                          |
| Obama's biography shows him born in Kenya                                                                                      | Obama claims to be born in<br>Hawaii                                                                                      | Obama's biography submitted by Obama to his own publisher Acton -Dystal and kept on line for 16 years, 1991-2007 states that he was born in Kenya. In 2007, right before the beginning of the campaign the bio was deleted Exhibit 11                                                                                                                                                                                     |
| On March 25, 2010 during the<br>National assembly meeting<br>Minister of Lands of Kenya states<br>that Obama was born in Kenya | Obama claims to be born in Honolulu, HI                                                                                   | James Orenga Minister of Lands<br>of the republic of Kenya states<br>that Obama was born in Kenya<br>Exhibit 10                                                                                                                                                                                                                                                                                                           |
| Lack of any birth certificate for<br>Obama in any hospital in Hawaii                                                           | Obama claims to be born in<br>Kapiolani hospital in<br>Honolulu,Hawaii                                                    | Exhibit 9, Sworn affidavit of Timothy Lee Adams, Senior Elections Clerk of the City of Honolulu and Honolulu county, attesting to the fact that it was a common knowledge among the                                                                                                                                                                                                                                       |