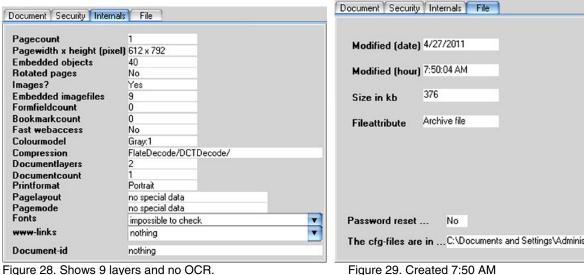

| 5 Obama's alleged birth certificate contains white halo around the letters                                                     | None of the published Hawaiian birth certificates contain a halo around words. the only BC with the white halo is Obama's | document was alleged to be created in 1961 with a typewriter. It is impossible to create a document with a typewriter and have letters of different sizes and fonts. Type written document has letters of the same sizes and the same font Exhibit 13, 14, 15, 16  According to experts Paul Irey, Ivan Zatkowitch and Douglas Vogt white halo around the words is a sign of a computer manipulation Exhibit 13 affidavit |
|--------------------------------------------------------------------------------------------------------------------------------|---------------------------------------------------------------------------------------------------------------------------|---------------------------------------------------------------------------------------------------------------------------------------------------------------------------------------------------------------------------------------------------------------------------------------------------------------------------------------------------------------------------------------------------------------------------|
| Obama's alleged copy of the birth certificate is a compilation of bits and pieces coming from different documents              | Obama claims that the document posted on WhiteHouse.gov is a true and correct copy of his original birth certificate      | of Douglas Vogt, 14, 15 16  Obama's copy of his alleged genuine original birth certificate represents a computer generated forgery, opens in multiple layers, which were cut and pasted from different documents Exhibit 12 Affidavit of Felicito Papa, Exhibit 13, 16Affidavit of Douglas Vogt                                                                                                                           |
| 6. Serial number of Obama's alleged BC is inconsistent with other serial numbers                                               | Serial numbers of twins Susan<br>and Gretchen Nordyke, who<br>were born three days later are<br>lower                     | Inconsistent serial number is another sign of forgery Exhibit 13                                                                                                                                                                                                                                                                                                                                                          |
| Obama's biography shows him born in Kenya                                                                                      | Obama claims to be born in<br>Hawaii                                                                                      | Obama's biography submitted by Obama to his own publisher Acton -Dystal and kept on line for 16 years, 1991-2007 states that he was born in Kenya. In 2007, right before the beginning of the campaign the bio was deleted Exhibit 11                                                                                                                                                                                     |
| On March 25, 2010 during the<br>National assembly meeting<br>Minister of Lands of Kenya states<br>that Obama was born in Kenya | Obama claims to be born in Honolulu, HI                                                                                   | James Orenga Minister of Lands<br>of the republic of Kenya states<br>that Obama was born in Kenya<br>Exhibit 10                                                                                                                                                                                                                                                                                                           |
| Lack of any birth certificate for<br>Obama in any hospital in Hawaii                                                           | Obama claims to be born in<br>Kapiolani hospital in<br>Honolulu,Hawaii                                                    | Exhibit 9, Sworn affidavit of Timothy Lee Adams, Senior Elections Clerk of the City of Honolulu and Honolulu county, attesting to the fact that it was a common knowledge among the                                                                                                                                                                                                                                       |

|                                                                                                                                        |                                                                                                             | officials of the county Registrar<br>that there is no birth certificate<br>for Obama in any hospital in<br>Hawaii                                                                                                                                                                                                                                                      |
|----------------------------------------------------------------------------------------------------------------------------------------|-------------------------------------------------------------------------------------------------------------|------------------------------------------------------------------------------------------------------------------------------------------------------------------------------------------------------------------------------------------------------------------------------------------------------------------------------------------------------------------------|
| 7. All immigration records of passengers arriving in Hawaii                                                                            | Obama claims to be born in HI                                                                               | Exhibit 18 All of the immigration records of passengers arriving in Honolulu August 1-7 disappeared from NARA (National archives).  Further cover-up  Upon demands for accounting the label on arrival records from August 7-14 were falsified, "7" was erased and replaced with one to give an impression that missing August 71-7 records are contained in 7-14 page |
| Forgery of the OCON (official certificate of a candidate for President)                                                                | Obama claims to be eligible, Democratic Party of Hawaii falsified the certificate of Eligibility            | Democratic Party of Hawaii falsified the official certificate of a candidate, removed the words "Eligible according to the Constitution"                                                                                                                                                                                                                               |
| Obama was listed under a different last name in his mother's passport, was removed from his mothers passport due to foreign allegiance | Obama claims to be the Natural<br>Born U.S. Citizen, never lost his<br>citizenship                          | Exhibit 8, Passport records of Obama's mother, Stanley Ann D. Soetoro, shows Obama under a different name, Soebarkah, shows him crossed out, removed from his mother's passport due to foreign allegiance                                                                                                                                                              |
| In his school records                                                                                                                  | Inconsistency: Obama claims to be  US citizen Claims Obama to be his legal last name Claims to be Christian | Exhibit 17 Obama's School registration #203 Asissi School in Jakarta Indonesia list him as a Citizen of Indonesia His last name is listed as Soetoro (his step father's last name) Religion listed as Muslim                                                                                                                                                           |