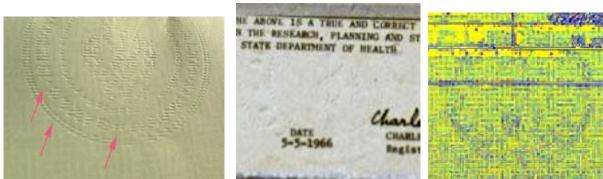

| 5 Obama's alleged birth certificate contains white halo around the letters                                                     | None of the published Hawaiian birth certificates contain a halo around words. the only BC with the white halo is Obama's | document was alleged to be created in 1961 with a typewriter. It is impossible to create a document with a typewriter and have letters of different sizes and fonts. Type written document has letters of the same sizes and the same font Exhibit 13, 14, 15, 16  According to experts Paul Irey, Ivan Zatkowitch and Douglas Vogt white halo around the words is a sign of a computer manipulation Exhibit 13 affidavit |
|--------------------------------------------------------------------------------------------------------------------------------|---------------------------------------------------------------------------------------------------------------------------|---------------------------------------------------------------------------------------------------------------------------------------------------------------------------------------------------------------------------------------------------------------------------------------------------------------------------------------------------------------------------------------------------------------------------|
| Obama's alleged copy of the birth certificate is a compilation of bits and pieces coming from different documents              | Obama claims that the document posted on WhiteHouse.gov is a true and correct copy of his original birth certificate      | of Douglas Vogt, 14, 15 16  Obama's copy of his alleged genuine original birth certificate represents a computer generated forgery, opens in multiple layers, which were cut and pasted from different documents Exhibit 12 Affidavit of Felicito Papa, Exhibit 13, 16Affidavit of Douglas Vogt                                                                                                                           |
| 6. Serial number of Obama's alleged BC is inconsistent with other serial numbers                                               | Serial numbers of twins Susan<br>and Gretchen Nordyke, who<br>were born three days later are<br>lower                     | Inconsistent serial number is another sign of forgery Exhibit 13                                                                                                                                                                                                                                                                                                                                                          |
| Obama's biography shows him born in Kenya                                                                                      | Obama claims to be born in<br>Hawaii                                                                                      | Obama's biography submitted by Obama to his own publisher Acton -Dystal and kept on line for 16 years, 1991-2007 states that he was born in Kenya. In 2007, right before the beginning of the campaign the bio was deleted Exhibit 11                                                                                                                                                                                     |
| On March 25, 2010 during the<br>National assembly meeting<br>Minister of Lands of Kenya states<br>that Obama was born in Kenya | Obama claims to be born in Honolulu, HI                                                                                   | James Orenga Minister of Lands<br>of the republic of Kenya states<br>that Obama was born in Kenya<br>Exhibit 10                                                                                                                                                                                                                                                                                                           |
| Lack of any birth certificate for<br>Obama in any hospital in Hawaii                                                           | Obama claims to be born in<br>Kapiolani hospital in<br>Honolulu,Hawaii                                                    | Exhibit 9, Sworn affidavit of Timothy Lee Adams, Senior Elections Clerk of the City of Honolulu and Honolulu county, attesting to the fact that it was a common knowledge among the                                                                                                                                                                                                                                       |