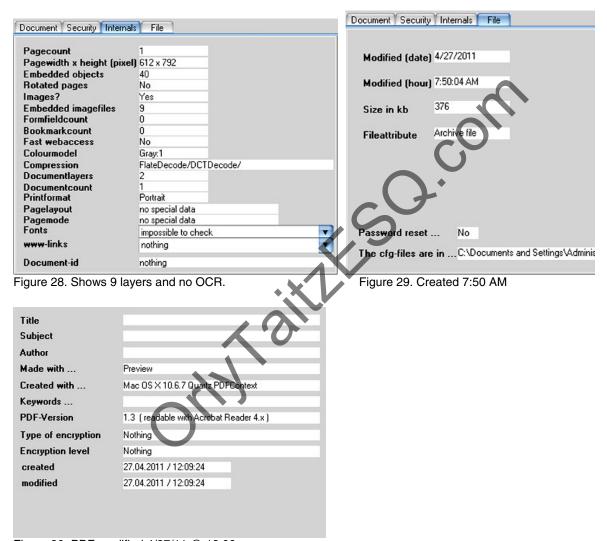

# **EXHIBIT 1**

ON SILLES COM

#### **AFFIDAVIT**

STATE OF FLORIDA )
)S.S
COUNTY OF DUVAL)

I, Felicito Papa, am over 18 years old and resident of 7579 Walden Road, Jacksonville, FL 32244 with FL DL #P100-245-45-082-0. I do not suffer from any mental impairment and I competently attest to the following under the penalty of perjury:

- 1. I am a professional web developer having graduated with a bachelor's degree in IT from ITT Technical Institute in Indianapolis, IN. I have over ten years of experience of in web designs and development and I have often used software such as Adobe Photoshop and Adobe Illustrator.
- On April 15, 2010, the Whitehouse website, <u>www.whitehouse.gov</u> released the 2009 Form 1040 of Income Tax Return of President Barack H. Obama: http://www.whitehouse.gov/sites/default/files/president-obama-2010-complete-return.pdf.
- 3. I downloaded this 65-page pdf file on my computer. I observed that all information about the president's and the first lady's social security numbers were redacted. All blocks or spaces for social security numbers were blank, or "white-out."
- 4. I submit Exhibit A (attached herewith, page 43 part of 2009 Form 1040) Form 709 U.S. Gift Tax Return of Pres. Barack Obama. The space for his social security number is redacted or blank.
- 5. I submit too Exhibit B (attached herewith, page 49 part of 2009 Form 1040) Form 709 U.S. Gift Tax Return of First Lady Michelle Obama. The space for her social security number is redacted or blank.
- 6. Then through Adobe Illustrator software, I opened Exhibit A and B and found that these two pdf files have two layers each, not just one layer. When the top layer is turned off or dragged away, the social security numbers of both persons are revealed.
- 7. I submit Exhibit A1 (attached herewith) Form 709 U.S. Gift Tax Return of Pres. Barack Obama with his social security number revealed. The following information are revealed:
  - 1. Barack Obama's SSN. 042-68-4425
  - 2. Michelle Obama's SSN 350-60-2302
  - 3. An initial MLO on the side of Form 709
  - 4. A 1/4 inch dark square with notation on it.
  - Preparer's SSN or PIN P00570974 EIN 36-2700600

Phone no. 312/372-0440

- 8. I submit Exhibit B1 (attached herewith) Form 709 U.S. Gift Tax Return of First Lady Michelle Obama with her social security number revealed. The following information are revealed:
  - 1. Michelle Obama's SSN 350-60-2302
  - 2. Barack Obama's SSN. 042-68-4425
  - 3. Preparer's SSN or PIN P00570974 EIN 36-2700600

Phone-no. 312/372-0440

9. It is apparent that the tax preparer for Forms 709 of Pres. Obama may have forgotten to lock or flatten the covering top layers before posting them on the Internet. I later noticed that after April 15, 2010, the pdf file posted at the White House has been modified. The top layers on President Obama's Income Tax Return have been locked or flatten and could no longer be dragged out. His SSN and his wife's SSN were no longer visible.

FURTHER AFFIANT SAYETH NOT.

FELICITO PAPA

LERMA V. MANSILUNGAN Notary Public - State of Florida My Comm. Expires Oct 27, 2015 Commission # EE 142018 Bonded Through National Notary Assn.

SUBSCRIBED TO AND SWORM TO before me on May 23, 2013.