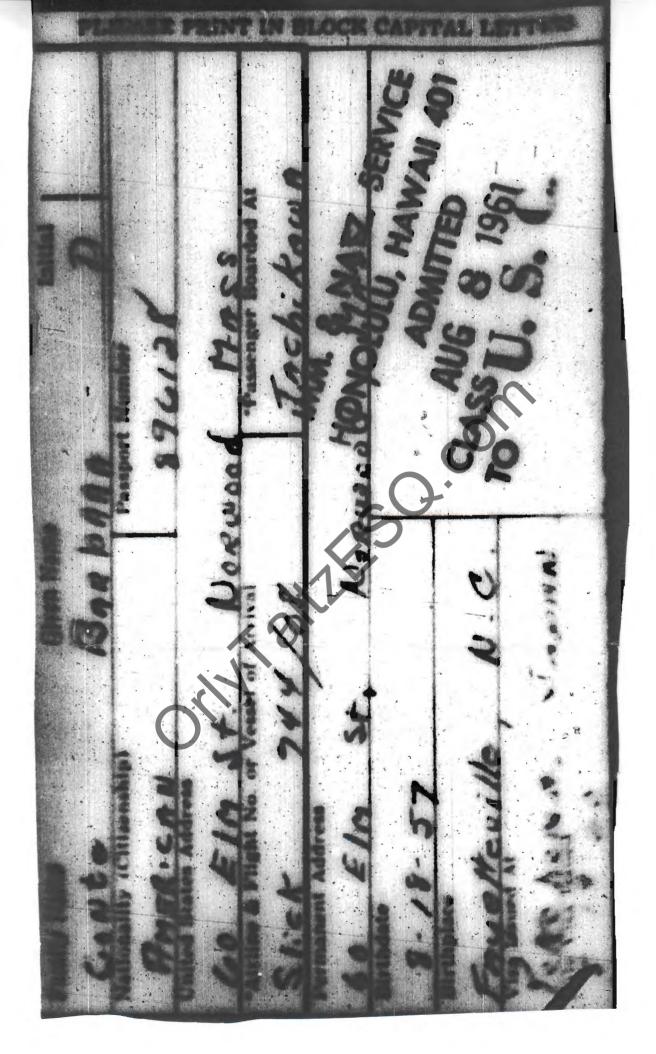

|                                                             |                                   | officials of the county Registrar<br>that there is no birth certificate<br>for Obama in any hospital in |
|-------------------------------------------------------------|-----------------------------------|---------------------------------------------------------------------------------------------------------|
|                                                             |                                   | Hawaii                                                                                                  |
| 7. All immigration records of passengers arriving in Hawaii | Obama claims to be born in HI     | Exhibit 18 All of the immigration records of passengers arriving in                                     |
|                                                             |                                   | Honolulu August 1-7                                                                                     |
|                                                             |                                   | disappeared from NARA                                                                                   |
|                                                             |                                   | (National archives).                                                                                    |
|                                                             |                                   | <u>Further cover-up</u>                                                                                 |
|                                                             |                                   | Upon demands for accounting                                                                             |
|                                                             |                                   | the label on arrival records from                                                                       |
|                                                             |                                   | August 7-14 were falsified, "7"                                                                         |
|                                                             |                                   | was erased and replaced with                                                                            |
|                                                             |                                   | one to give an impression that                                                                          |
|                                                             |                                   | missing August 71-7 records are                                                                         |
|                                                             |                                   | contained in 7-14 page                                                                                  |
| Forgery of the OCON (official                               | Obama claims to be eligible,      | Democratic Party of Hawaii                                                                              |
| certificate of a candidate for                              | Democratic Party of Hawaii        | falsified the official certificate of                                                                   |
| President)                                                  | falsified the certificate of      | a candidate, removed the words                                                                          |
|                                                             | Eligibility                       | "Eligible according to the                                                                              |
|                                                             |                                   | Constitution"                                                                                           |
| Obama was listed under a                                    | Obama claims to be the Natural    | Exhibit 8, Passport records of                                                                          |
| different last name in his                                  | Born U.S. Citizen, never lost his | Obama's mother, Stanley Ann D.                                                                          |
| mother's passport, was removed                              | citizenship                       | Soetoro, shows Obama under a                                                                            |
| from his mothers passport due                               |                                   | different name, Soebarkah,                                                                              |
| to foreign allegiance                                       | Z (O)                             | shows him crossed out, removed                                                                          |
|                                                             |                                   | from his mother's passport due                                                                          |
|                                                             |                                   | to foreign allegiance                                                                                   |
| In his school records                                       | Inconsistency:                    | Exhibit 17 Obama's School                                                                               |
|                                                             | <b>O</b> bama claims to be        | registration #203 Asissi School in                                                                      |
|                                                             |                                   | Jakarta Indonesia list him as a                                                                         |
|                                                             | US citizen                        | Citizen of Indonesia                                                                                    |
|                                                             | Claims Obama to be his legal last | His last name is listed as Soetoro                                                                      |
|                                                             | name                              | (his step father's last name)                                                                           |
|                                                             | Claims to be Christian            | Religion listed as Muslim                                                                               |