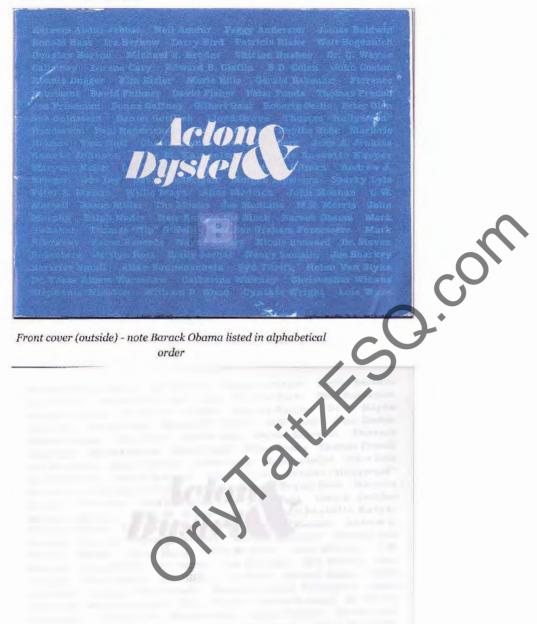

| 5 Obama's alleged birth certificate contains white halo around the letters                                            | None of the published Hawaiian birth certificates contain a halo around words. the only BC with the white halo is Obama's | document was alleged to be created in 1961 with a typewriter. It is impossible to create a document with a typewriter and have letters of different sizes and fonts. Type written document has letters of the same sizes and the same font Exhibit 13, 14, 15, 16  According to experts Paul Irey, Ivan Zatkowitch and Douglas Vogt white halo around the words is a sign of a computer |
|-----------------------------------------------------------------------------------------------------------------------|---------------------------------------------------------------------------------------------------------------------------|-----------------------------------------------------------------------------------------------------------------------------------------------------------------------------------------------------------------------------------------------------------------------------------------------------------------------------------------------------------------------------------------|
| Obama's alleged copy of the birth certificate is a compilation of bits and pieces coming from                         | Obama claims that the document posted on WhiteHouse.gov is a true and                                                     | manipulation Exhibit 13 affidavit of Douglas Vogt, 14, 15 16 Obama's copy of his alleged genuine original birth certificate represents a computer                                                                                                                                                                                                                                       |
| different documents                                                                                                   | correct copy of his original birth certificate                                                                            | generated forgery, opens in<br>multiple layers, which were cut<br>and pasted from different<br>documents Exhibit 12 Affidavit of<br>Felicito Papa, Exhibit 13,<br>16Affidavit of Douglas Vogt                                                                                                                                                                                           |
| 6. Serial number of Obama's alleged BC is inconsistent with other serial numbers                                      | Serial numbers of twins Susan<br>and Gretchen Nordyke, who<br>were born three days later are<br>lower                     | Inconsistent serial number is another sign of forgery Exhibit 13                                                                                                                                                                                                                                                                                                                        |
| Obama's biography shows him born in Kenya                                                                             | Obama claims to be born in<br>Hawaii                                                                                      | Obama's biography submitted by Obama to his own publisher Acton -Dystal and kept on line for 16 years, 1991-2007 states that he was born in Kenya. In 2007, right before the beginning of the campaign the bio was deleted Exhibit 11                                                                                                                                                   |
| On March 25, 2010 during the National assembly meeting Minister of Lands of Kenya states that Obama was born in Kenya | Obama claims to be born in<br>Honolulu, HI                                                                                | James Orenga Minister of Lands<br>of the republic of Kenya states<br>that Obama was born in Kenya<br>Exhibit 10                                                                                                                                                                                                                                                                         |
| Lack of any birth certificate for<br>Obama in any hospital in Hawaii                                                  | Obama claims to be born in<br>Kapiolani hospital in<br>Honolulu,Hawaii                                                    | Exhibit 9, Sworn affidavit of Timothy Lee Adams, Senior Elections Clerk of the City of Honolulu and Honolulu county, attesting to the fact that it was a common knowledge among the                                                                                                                                                                                                     |