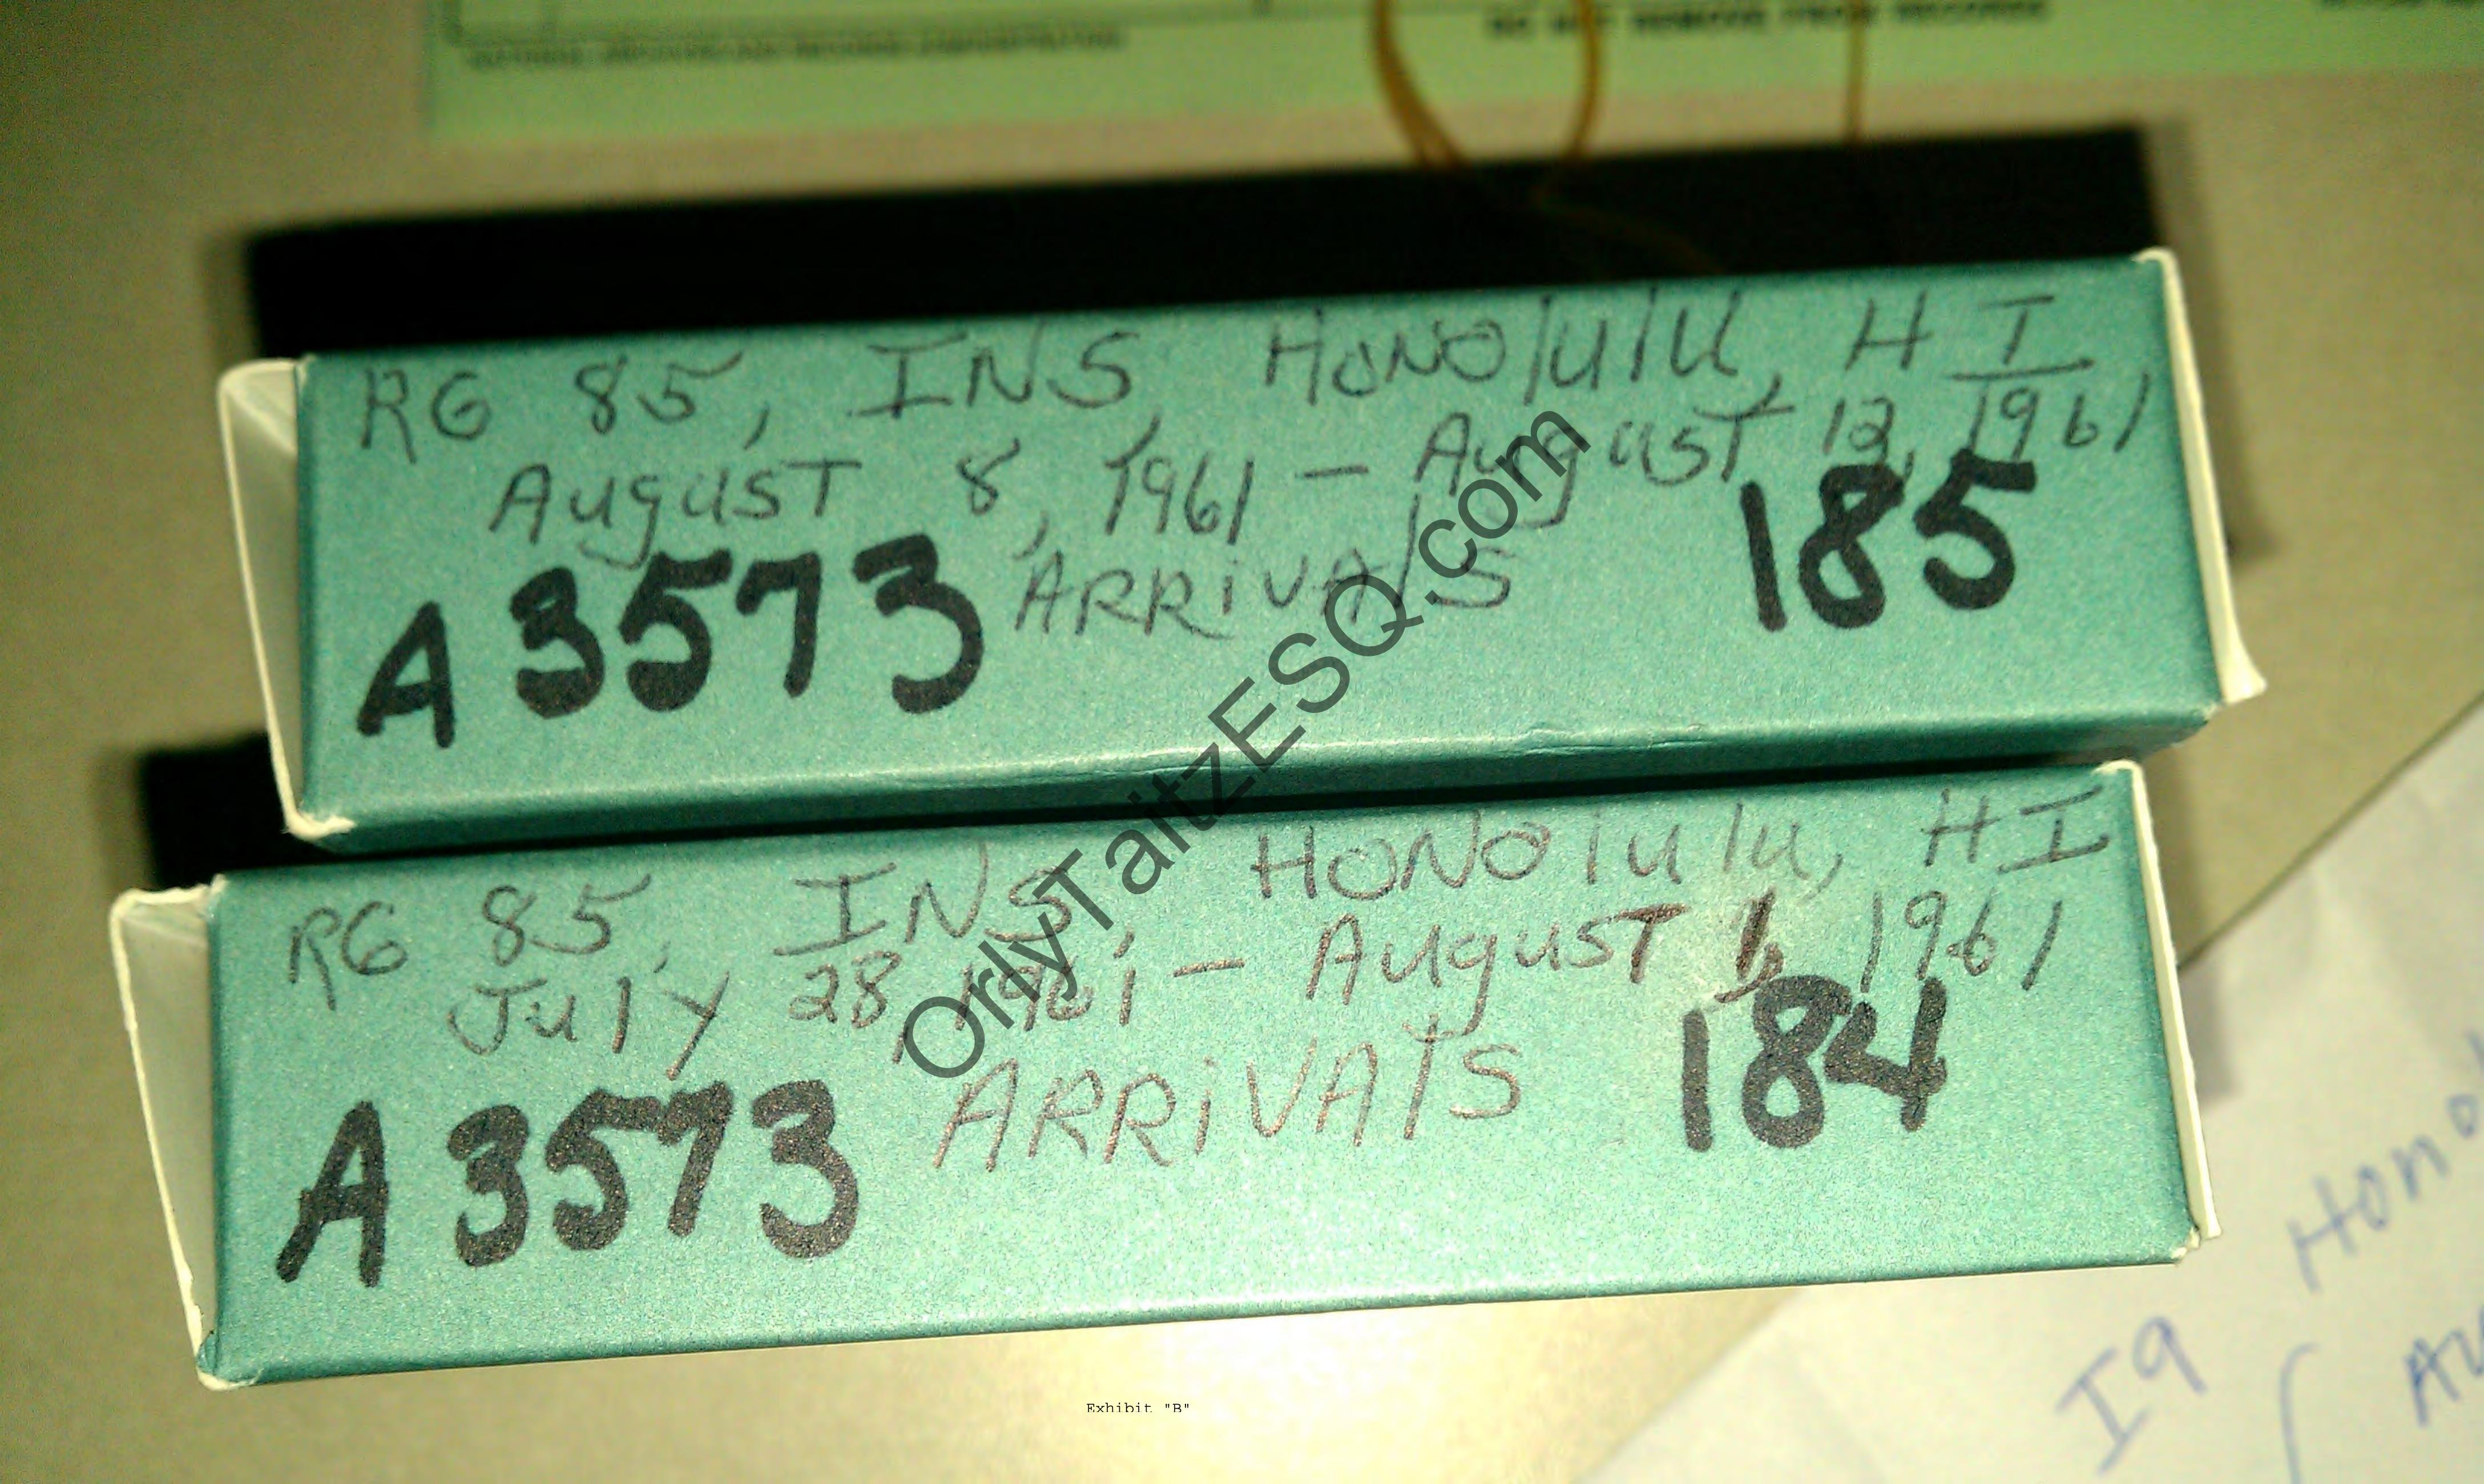

|                                                             |                                   | officials of the county Registrar<br>that there is no birth certificate<br>for Obama in any hospital in |
|-------------------------------------------------------------|-----------------------------------|---------------------------------------------------------------------------------------------------------|
|                                                             |                                   | Hawaii                                                                                                  |
| 7. All immigration records of passengers arriving in Hawaii | Obama claims to be born in HI     | Exhibit 18 All of the immigration records of passengers arriving in                                     |
|                                                             |                                   | Honolulu August 1-7                                                                                     |
|                                                             |                                   | disappeared from NARA                                                                                   |
|                                                             |                                   | (National archives).                                                                                    |
|                                                             |                                   | <u>Further cover-up</u>                                                                                 |
|                                                             |                                   | Upon demands for accounting                                                                             |
|                                                             |                                   | the label on arrival records from                                                                       |
|                                                             |                                   | August 7-14 were falsified, "7"                                                                         |
|                                                             |                                   | was erased and replaced with                                                                            |
|                                                             |                                   | one to give an impression that                                                                          |
|                                                             |                                   | missing August 71-7 records are                                                                         |
|                                                             |                                   | contained in 7-14 page                                                                                  |
| Forgery of the OCON (official                               | Obama claims to be eligible,      | Democratic Party of Hawaii                                                                              |
| certificate of a candidate for                              | Democratic Party of Hawaii        | falsified the official certificate of                                                                   |
| President)                                                  | falsified the certificate of      | a candidate, removed the words                                                                          |
|                                                             | Eligibility                       | "Eligible according to the                                                                              |
|                                                             |                                   | Constitution"                                                                                           |
| Obama was listed under a                                    | Obama claims to be the Natural    | Exhibit 8, Passport records of                                                                          |
| different last name in his                                  | Born U.S. Citizen, never lost his | Obama's mother, Stanley Ann D.                                                                          |
| mother's passport, was removed                              | citizenship                       | Soetoro, shows Obama under a                                                                            |
| from his mothers passport due                               |                                   | different name, Soebarkah,                                                                              |
| to foreign allegiance                                       | Z (O)                             | shows him crossed out, removed                                                                          |
|                                                             |                                   | from his mother's passport due                                                                          |
|                                                             |                                   | to foreign allegiance                                                                                   |
| In his school records                                       | Inconsistency:                    | Exhibit 17 Obama's School                                                                               |
|                                                             | <b>O</b> bama claims to be        | registration #203 Asissi School in                                                                      |
|                                                             |                                   | Jakarta Indonesia list him as a                                                                         |
|                                                             | US citizen                        | Citizen of Indonesia                                                                                    |
|                                                             | Claims Obama to be his legal last | His last name is listed as Soetoro                                                                      |
|                                                             | name                              | (his step father's last name)                                                                           |
|                                                             | Claims to be Christian            | Religion listed as Muslim                                                                               |