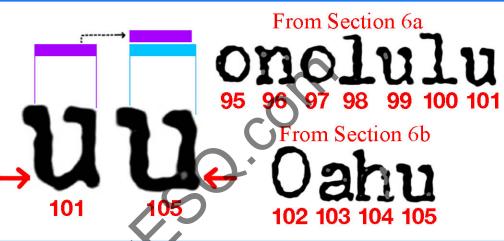

riter key to remind us that the impression is struck by an engraved letter that is steel and incapable of changing size.



Close up of a Typewriter Key flopped for clarity



62 193 Page 2 of 3 From Section 6c

1 0 1 21 1
58 59 60 61 62 63

From Section 12b
University
192 193 194 195 196 197

The two lower case letters "e"
#25 from the word "Male" found
in section 2 and the word
"Maternity" found in section
6c show us that #25 is from a
different design of type style
with a tilting horizontal bar
and #25 is also bigger in size.

The two lower case letters "u" from the word "Honolulu" #101 from section 6a and "Oahu" #105 from section 6b are shown to be different in width as indicated with the color bars above the letters.

Also note the different design of the bottom part of the letters.



The two numbers "1" from the date "1961" #35 from section 5a and "18 Wichita" #225 from section 15 are shown to be different in width as indicated with the color bars below the letters.

Also note the different design of the bottom part of the letters.

typographer I could

see no reason for a

35 225

Page 3 of 3

1961 35 36 37 38 From Section 15 18 Wich 225 226 227 228 229 230

From Section 5a

The Word "Student" found in section 12a of\ the birth certificate was the first problem I noticed because it was one word with two variations of the letter "t" and was clearly a different drawing of the letter mainly displaying a different extension at the bottoms of those letters. As a

different stlyle of letter within the same word. Other examples on the page seem to suggest that perhaps the