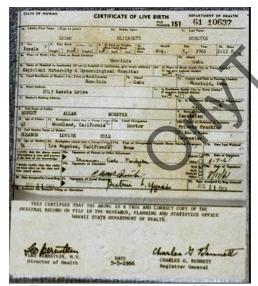

| 5 Obama's alleged birth certificate contains white halo around the letters                                            | None of the published Hawaiian birth certificates contain a halo around words. the only BC with the white halo is Obama's | document was alleged to be created in 1961 with a typewriter. It is impossible to create a document with a typewriter and have letters of different sizes and fonts. Type written document has letters of the same sizes and the same font Exhibit 13, 14, 15, 16  According to experts Paul Irey, Ivan Zatkowitch and Douglas Vogt white halo around the words is a sign of a computer |
|-----------------------------------------------------------------------------------------------------------------------|---------------------------------------------------------------------------------------------------------------------------|-----------------------------------------------------------------------------------------------------------------------------------------------------------------------------------------------------------------------------------------------------------------------------------------------------------------------------------------------------------------------------------------|
| Obama's alleged copy of the birth certificate is a compilation of bits and pieces coming from                         | Obama claims that the document posted on WhiteHouse.gov is a true and                                                     | manipulation Exhibit 13 affidavit of Douglas Vogt, 14, 15 16 Obama's copy of his alleged genuine original birth certificate represents a computer                                                                                                                                                                                                                                       |
| different documents                                                                                                   | correct copy of his original birth certificate                                                                            | generated forgery, opens in<br>multiple layers, which were cut<br>and pasted from different<br>documents Exhibit 12 Affidavit of<br>Felicito Papa, Exhibit 13,<br>16Affidavit of Douglas Vogt                                                                                                                                                                                           |
| 6. Serial number of Obama's alleged BC is inconsistent with other serial numbers                                      | Serial numbers of twins Susan<br>and Gretchen Nordyke, who<br>were born three days later are<br>lower                     | Inconsistent serial number is another sign of forgery Exhibit 13                                                                                                                                                                                                                                                                                                                        |
| Obama's biography shows him born in Kenya                                                                             | Obama claims to be born in<br>Hawaii                                                                                      | Obama's biography submitted by Obama to his own publisher Acton -Dystal and kept on line for 16 years, 1991-2007 states that he was born in Kenya. In 2007, right before the beginning of the campaign the bio was deleted Exhibit 11                                                                                                                                                   |
| On March 25, 2010 during the National assembly meeting Minister of Lands of Kenya states that Obama was born in Kenya | Obama claims to be born in<br>Honolulu, HI                                                                                | James Orenga Minister of Lands<br>of the republic of Kenya states<br>that Obama was born in Kenya<br>Exhibit 10                                                                                                                                                                                                                                                                         |
| Lack of any birth certificate for<br>Obama in any hospital in Hawaii                                                  | Obama claims to be born in<br>Kapiolani hospital in<br>Honolulu,Hawaii                                                    | Exhibit 9, Sworn affidavit of Timothy Lee Adams, Senior Elections Clerk of the City of Honolulu and Honolulu county, attesting to the fact that it was a common knowledge among the                                                                                                                                                                                                     |