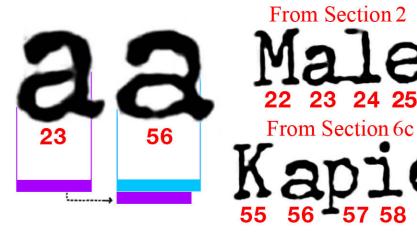

r than the lower case "s" in #198 as shown with the green and purple color bars shown under the letters.

S 88 198 From Section 6c
HOSPit
86 87 88 89 90 91

From Section 12b

ersity
196 197 198 199 200 201

The two numbers "2" are from "7:24" in section 5b and section 10 of the form. Why then is #40 significantly wider than #168? Notice also the difference in height of #168. Can you imagine how these two typewritten letters were typed with the same typewriter?

2 2 168

Page 1 of 3

From Section 5b

7:24

From Section 10

The two lower case letters "a" from the word "Male" found in section 2 and the word "Kapiolani" found in section 6c. Notice that the first "a" #23 is not as wide as #56. Also note the differences of the shape of the enclosed areas and the serifs at the top left of both.



The two lower case letters "i" from the word "University" in section 12b and "Kopiolani" in section 6c are shown to be different because of the dots over the letters. The dot in #199 is higher that of #58 and shows more space over the letter. Also note the color bars indicating the difference in width between the letters.

From Section 12b

196 197 198 199 200 201

From Section 6c

From Section 6c

58

57 58 59 60 61

The two capital letters "S" are from "HUSSEIN" in section 8 and "STANLEY" in section 13 of the form. Why then is #151 significantly more narrow than #201? Notice also the serif differences indicated with the arrows showing that the serif on #151 is placed further back to the left on the "S" than as shown on #201.

151 201

From Section 8
HUSSET

149 150 151 152 153 154

Fro