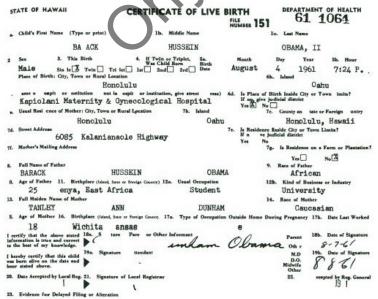

# **EXHIBIT 1**

ON SILLES COM

#### **AFFIDAVIT**

STATE OF FLORIDA )
)S.S
COUNTY OF DUVAL)

I, Felicito Papa, am over 18 years old and resident of 7579 Walden Road, Jacksonville, FL 32244 with FL DL #P100-245-45-082-0. I do not suffer from any mental impairment and I competently attest to the following under the penalty of perjury:

- 1. I am a professional web developer having graduated with a bachelor's degree in IT from ITT Technical Institute in Indianapolis, IN. I have over ten years of experience of in web designs and development and I have often used software such as Adobe Photoshop and Adobe Illustrator.
- On April 15, 2010, the Whitehouse website, <u>www.whitehouse.gov</u> released the 2009 Form 1040 of Income Tax Return of President Barack H. Obama: http://www.whitehouse.gov/sites/default/files/president-obama-2010-complete-return.pdf.
- 3. I downloaded this 65-page pdf file on my computer. I observed that all information about the president's and the first lady's social security numbers were redacted. All blocks or spaces for social security numbers were blank, or "white-out."
- 4. I submit Exhibit A (attached herewith, page 43 part of 2009 Form 1040) Form 709 U.S. Gift Tax Return of Pres. Barack Obama. The space for his social security number is redacted or blank.
- 5. I submit too Exhibit B (attached herewith, page 49 part of 2009 Form 1040) Form 709 U.S. Gift Tax Return of First Lady Michelle Obama. The space for her social security number is redacted or blank.
- 6. Then through Adobe Illustrator software, I opened Exhibit A and B and found that these two pdf files have two layers each, not just one layer. When the top layer is turned off or dragged away, the social security numbers of both persons are revealed.
- 7. I submit Exhibit A1 (attached herewith) Form 709 U.S. Gift Tax Return of Pres. Barack Obama with his social security number revealed. The following information are revealed:
  - 1. Barack Obama's SSN. 042-68-4425
  - 2. Michelle Obama's SSN 350-60-2302
  - 3. An initial MLO on the side of Form 709
  - 4. A 1/4 inch dark square with notation on it.
  - Preparer's SSN or PIN P00570974 EIN 36-2700600