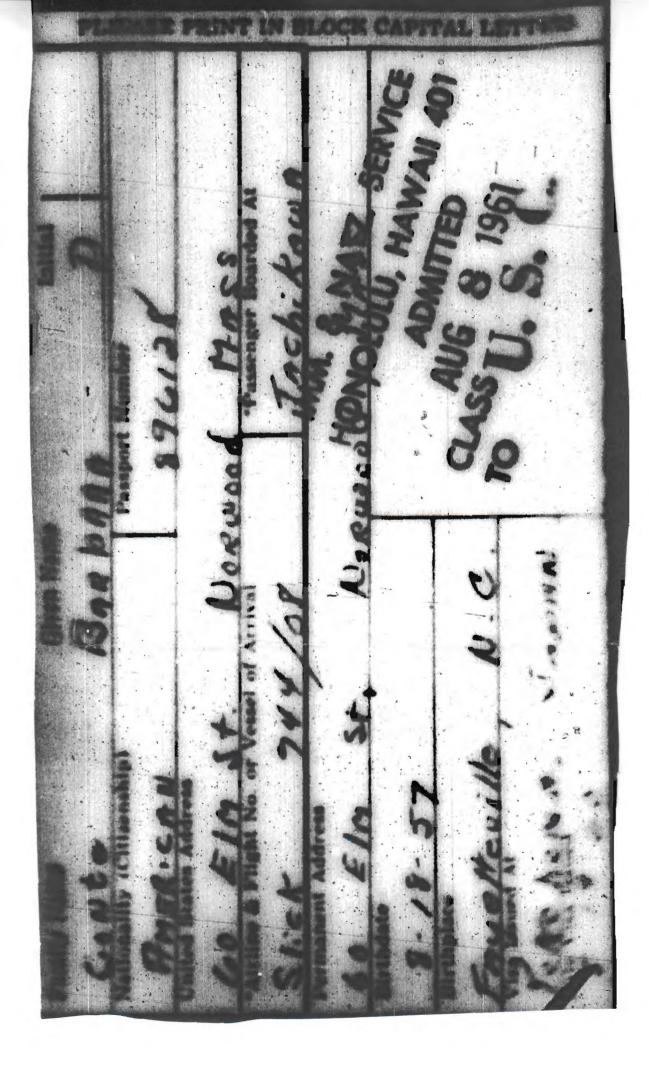

|                                                             |                                   | that there is no birth certificate<br>for Obama in any hospital in<br>Hawaii                                                                                                   |
|-------------------------------------------------------------|-----------------------------------|--------------------------------------------------------------------------------------------------------------------------------------------------------------------------------|
| 7. All immigration records of passengers arriving in Hawaii | Obama claims to be born in HI     | Exhibit 18 All of the immigration<br>records of passengers arriving in<br>Honolulu August 1-7 1961<br>disappeared from NARA<br>(National archives).<br><u>Further cover-up</u> |
|                                                             |                                   | Upon demands for accounting                                                                                                                                                    |
|                                                             |                                   | the label on arrival records from                                                                                                                                              |
|                                                             |                                   | August 7-14 were falsified, "7"                                                                                                                                                |
|                                                             |                                   | was erased and replaced with<br>one to give an impression that                                                                                                                 |
|                                                             |                                   | missing August 1-7 records are                                                                                                                                                 |
|                                                             |                                   | contained in 7-14 page                                                                                                                                                         |
| Forgery of the OCON (official                               | Obama claims to be eligible,      | Democratic Party of Hawaii                                                                                                                                                     |
| certificate of a candidate for                              | Democratic Party of Hawaii        | falsified the official certificate of                                                                                                                                          |
| President)                                                  | falsified the certificate of      | a candidate, removed the words                                                                                                                                                 |
| ,                                                           | Eligibility                       | "Eligible according to the                                                                                                                                                     |
|                                                             |                                   | Constitution"                                                                                                                                                                  |
| Obama was listed under a                                    | Obama claims to be the Natural    | Exhibit 8, Passport records of                                                                                                                                                 |
| different last name in his                                  | Born U.S. Citizen, never lost his | Obama's mother, Stanley Ann D.                                                                                                                                                 |
| mother's passport, was removed                              | citizenship                       | Soetoro, shows Obama under a                                                                                                                                                   |
| from his mothers passport due                               |                                   | different name, Soebarkah,                                                                                                                                                     |
| to foreign allegiance                                       |                                   | shows him crossed out, removed                                                                                                                                                 |
|                                                             |                                   | from his mother's passport due                                                                                                                                                 |
|                                                             |                                   | to foreign allegiance                                                                                                                                                          |
| In his school records                                       | Inconsistency:                    | Exhibit 17 Obama's School                                                                                                                                                      |
|                                                             | Obama claims to be                | registration #203 Asissi School in                                                                                                                                             |
|                                                             |                                   | Jakarta Indonesia list him as a                                                                                                                                                |
|                                                             | US citizen                        | Citizen of Indonesia                                                                                                                                                           |
|                                                             | Claims Obama to be his legal last | His last name is listed as Soetoro                                                                                                                                             |
|                                                             | name                              | (his step father's last name)                                                                                                                                                  |
|                                                             | Claims to be Christian            | Religion listed as Muslim                                                                                                                                                      |