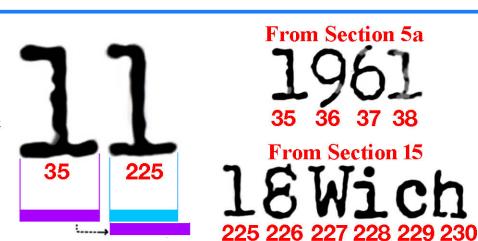

|                                                             |                                   | that there is no birth certificate<br>for Obama in any hospital in<br>Hawaii                                                                                                   |
|-------------------------------------------------------------|-----------------------------------|--------------------------------------------------------------------------------------------------------------------------------------------------------------------------------|
| 7. All immigration records of passengers arriving in Hawaii | Obama claims to be born in HI     | Exhibit 18 All of the immigration<br>records of passengers arriving in<br>Honolulu August 1-7 1961<br>disappeared from NARA<br>(National archives).<br><u>Further cover-up</u> |
|                                                             |                                   | Upon demands for accounting                                                                                                                                                    |
|                                                             |                                   | the label on arrival records from                                                                                                                                              |
|                                                             |                                   | August 7-14 were falsified, "7"                                                                                                                                                |
|                                                             |                                   | was erased and replaced with<br>one to give an impression that                                                                                                                 |
|                                                             |                                   | missing August 1-7 records are                                                                                                                                                 |
|                                                             |                                   | contained in 7-14 page                                                                                                                                                         |
| Forgery of the OCON (official                               | Obama claims to be eligible,      | Democratic Party of Hawaii                                                                                                                                                     |
| certificate of a candidate for                              | Democratic Party of Hawaii        | falsified the official certificate of                                                                                                                                          |
| President)                                                  | falsified the certificate of      | a candidate, removed the words                                                                                                                                                 |
| ,                                                           | Eligibility                       | "Eligible according to the                                                                                                                                                     |
|                                                             |                                   | Constitution"                                                                                                                                                                  |
| Obama was listed under a                                    | Obama claims to be the Natural    | Exhibit 8, Passport records of                                                                                                                                                 |
| different last name in his                                  | Born U.S. Citizen, never lost his | Obama's mother, Stanley Ann D.                                                                                                                                                 |
| mother's passport, was removed                              | citizenship                       | Soetoro, shows Obama under a                                                                                                                                                   |
| from his mothers passport due                               |                                   | different name, Soebarkah,                                                                                                                                                     |
| to foreign allegiance                                       |                                   | shows him crossed out, removed                                                                                                                                                 |
|                                                             |                                   | from his mother's passport due                                                                                                                                                 |
|                                                             |                                   | to foreign allegiance                                                                                                                                                          |
| In his school records                                       | Inconsistency:                    | Exhibit 17 Obama's School                                                                                                                                                      |
|                                                             | Obama claims to be                | registration #203 Asissi School in                                                                                                                                             |
|                                                             |                                   | Jakarta Indonesia list him as a                                                                                                                                                |
|                                                             | US citizen                        | Citizen of Indonesia                                                                                                                                                           |
|                                                             | Claims Obama to be his legal last | His last name is listed as Soetoro                                                                                                                                             |
|                                                             | name                              | (his step father's last name)                                                                                                                                                  |
|                                                             | Claims to be Christian            | Religion listed as Muslim                                                                                                                                                      |