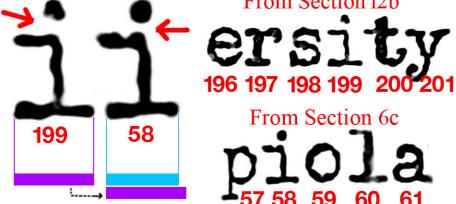

|                                                             |                                   | that there is no birth certificate<br>for Obama in any hospital in<br>Hawaii                                                                                                   |
|-------------------------------------------------------------|-----------------------------------|--------------------------------------------------------------------------------------------------------------------------------------------------------------------------------|
| 7. All immigration records of passengers arriving in Hawaii | Obama claims to be born in HI     | Exhibit 18 All of the immigration<br>records of passengers arriving in<br>Honolulu August 1-7 1961<br>disappeared from NARA<br>(National archives).<br><u>Further cover-up</u> |
|                                                             |                                   | Upon demands for accounting                                                                                                                                                    |
|                                                             |                                   | the label on arrival records from                                                                                                                                              |
|                                                             |                                   | August 7-14 were falsified, "7"                                                                                                                                                |
|                                                             |                                   | was erased and replaced with<br>one to give an impression that                                                                                                                 |
|                                                             |                                   | missing August 1-7 records are                                                                                                                                                 |
|                                                             |                                   | contained in 7-14 page                                                                                                                                                         |
| Forgery of the OCON (official                               | Obama claims to be eligible,      | Democratic Party of Hawaii                                                                                                                                                     |
| certificate of a candidate for                              | Democratic Party of Hawaii        | falsified the official certificate of                                                                                                                                          |
| President)                                                  | falsified the certificate of      | a candidate, removed the words                                                                                                                                                 |
| ,                                                           | Eligibility                       | "Eligible according to the                                                                                                                                                     |
|                                                             |                                   | Constitution"                                                                                                                                                                  |
| Obama was listed under a                                    | Obama claims to be the Natural    | Exhibit 8, Passport records of                                                                                                                                                 |
| different last name in his                                  | Born U.S. Citizen, never lost his | Obama's mother, Stanley Ann D.                                                                                                                                                 |
| mother's passport, was removed                              | citizenship                       | Soetoro, shows Obama under a                                                                                                                                                   |
| from his mothers passport due                               |                                   | different name, Soebarkah,                                                                                                                                                     |
| to foreign allegiance                                       |                                   | shows him crossed out, removed                                                                                                                                                 |
|                                                             |                                   | from his mother's passport due                                                                                                                                                 |
|                                                             |                                   | to foreign allegiance                                                                                                                                                          |
| In his school records                                       | Inconsistency:                    | Exhibit 17 Obama's School                                                                                                                                                      |
|                                                             | Obama claims to be                | registration #203 Asissi School in                                                                                                                                             |
|                                                             |                                   | Jakarta Indonesia list him as a                                                                                                                                                |
|                                                             | US citizen                        | Citizen of Indonesia                                                                                                                                                           |
|                                                             | Claims Obama to be his legal last | His last name is listed as Soetoro                                                                                                                                             |
|                                                             | name                              | (his step father's last name)                                                                                                                                                  |
|                                                             | Claims to be Christian            | Religion listed as Muslim                                                                                                                                                      |