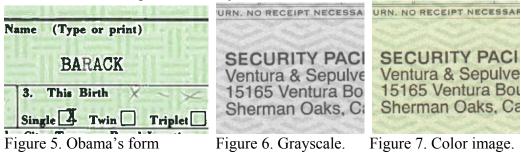

# EXHIBIT 1

#### AFFIDAVIT

#### STATE OF FLORIDA ) )S.S. COUNTY OF DUVAL)

I, Felicito Papa, am over 18 years old and resident of 7579 Walden Road, Jacksonville, FL 32244 with FL DL #P100-245-45-082-0. I do not suffer from any mental impairment and I competently attest to the following under the penalty of perjury:

- 1. I am a professional web developer having graduated with a bachelor's degree in IT from ITT Technical Institute in Indianapolis, IN. I have over ten years of experience of in web designs and development and I have often used software such as Adobe Photoshop and Adobe Illustrator.
- 2. On April 15, 2010, the Whitehouse website, <u>www.whitehouse.gov</u>, released the 2009 Form 1040 of Income Tax Return of President Barack H. Obama: http://www.whitehouse.gov/sites/default/files/president-obama-2010-complete-return.pdf.
- 3. I downloaded this 65-page pdf file on my computer. I observed that all information about the president's and the first lady's social security numbers were redacted. All blocks or spaces for social security numbers were blank, or "white-out."
- 4. I submit Exhibit A (attached herewith, page 43 part of 2009 Form 1040) Form 709 U.S. Gift Tax Return of Pres. Barack Obama. The space for his social security number is redacted or blank.
- 5. I submit too Exhibit B (attached herewith, page 49 part of 2009 Form 1040) Form 709 U.S. Gift Tax Return of First Lady Michelle Obama. The space for her social security number is redacted or blank.
- 6. Then through Adobe Illustrator software, I opened Exhibit A and B and found that these two pdf files have two layers each, not just one layer. When the top layer is turned off or dragged away, the social security numbers of both persons are revealed.
- 7. I submit Exhibit A1 (attached herewith) Form 709 U.S. Gift Tax Return of Pres. Barack Obama with his social security number revealed. The following information are revealed:
  - 1. Barack Obama's SSN. 042-68-4425
  - 2. Michelle Obama's SSN 350-60-2302
  - 3. An initial MLO on the side of Form 709
  - 4. A 1/4 inch dark square with notation on it.
  - 5. Preparer's SSN or PIN P00570974
    - EIN 36-2700600

Phone no. 312/372-0440

- 8. I submit Exhibit B1 (attached herewith) Form 709 U.S. Gift Tax Return of First Lady Michelle Obama with her social security number revealed. The following information are revealed:
  - 1. Michelle Obama's SSN 350-60-2302
  - 2. Barack Obama's SSN. 042-68-4425
  - 3. Preparer's SSN or PIN P00570974 EIN 36-2700600
    - Phone-no. 312/372-0440
- 9. It is apparent that the tax preparer for Forms 709 of Pres. Obama may have forgotten to lock or flatten the covering top layers before posting them on the Internet. I later noticed that after April 15, 2010, the pdf file posted at the White House has been modified. The top layers on President Obama's Income Tax Return have been locked or flatten and could no longer be dragged out. His SSN and his wife's SSN were no longer visible.