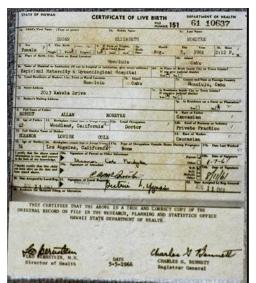

| 5 Obama's alleged birth<br>certificate contains white halo<br>around the letters                                               | None of the published Hawaiian<br>birth certificates contain a halo<br>around words. the only BC with<br>the white halo is Obama's | created in 1961 with a<br>typewriter. It is impossible to<br>create a document with a<br>typewriter and have letters of<br>different sizes and fonts. Type<br>written document has letters of<br>the same sizes and the same font<br>Exhibit 13, 14, 15, 16<br>According to experts Paul Irey,<br>Ivan Zatkowitch and Douglas<br>Vogt white halo around the<br>words is a sign of a computer<br>manipulation Exhibit 13 affidavit |
|--------------------------------------------------------------------------------------------------------------------------------|------------------------------------------------------------------------------------------------------------------------------------|-----------------------------------------------------------------------------------------------------------------------------------------------------------------------------------------------------------------------------------------------------------------------------------------------------------------------------------------------------------------------------------------------------------------------------------|
| Obama's alleged copy of the<br>birth certificate is a compilation<br>of bits and pieces coming from<br>different documents     | Obama claims that the<br>document posted on<br>WhiteHouse.gov is a true and<br>correct copy of his original birth<br>certificate   | of Douglas Vogt, 14, 15 16<br>Obama's copy of his alleged<br>genuine original birth certificate<br>represents a computer<br>generated forgery, opens in<br>multiple layers, which were cut<br>and pasted from different<br>documents Exhibit 12 Affidavit of<br>Felicito Papa, Exhibit 13,<br>16Affidavit of Douglas Vogt                                                                                                         |
| 6. Serial number of Obama's alleged BC is inconsistent with other serial numbers                                               | Serial numbers of twins Susan<br>and Gretchen Nordyke, who<br>were born three days later are<br>lower                              | Inconsistent serial number is<br>another sign of forgery Exhibit 13                                                                                                                                                                                                                                                                                                                                                               |
| Obama's biography shows him<br>born in Kenya                                                                                   | Obama claims to be born in<br>Hawaii                                                                                               | Obama's biography submitted by<br>Obama to his own publisher<br>Acton -Dystal and kept on line<br>for 16 years, 1991-2007 states<br>that he was born in Kenya. In<br>2007, right before the beginning<br>of the campaign the bio was<br>deleted Exhibit 11                                                                                                                                                                        |
| On March 25, 2010 during the<br>National assembly meeting<br>Minister of Lands of Kenya states<br>that Obama was born in Kenya | Obama claims to be born in<br>Honolulu, HI                                                                                         | James Orenga Minister of Lands<br>of the republic of Kenya states<br>that Obama was born in Kenya<br>Exhibit 10                                                                                                                                                                                                                                                                                                                   |
| Lack of any birth certificate for<br>Obama in any hospital in Hawaii                                                           | Obama claims to be born in<br>Kapiolani hospital in<br>Honolulu,Hawaii                                                             | Exhibit 9, Sworn affidavit of<br>Timothy Lee Adams, Senior<br>Elections Clerk of the City of<br>Honolulu and Honolulu county,<br>attesting to the fact that it was a<br>common knowledge among the<br>officials of the county Registrar                                                                                                                                                                                           |