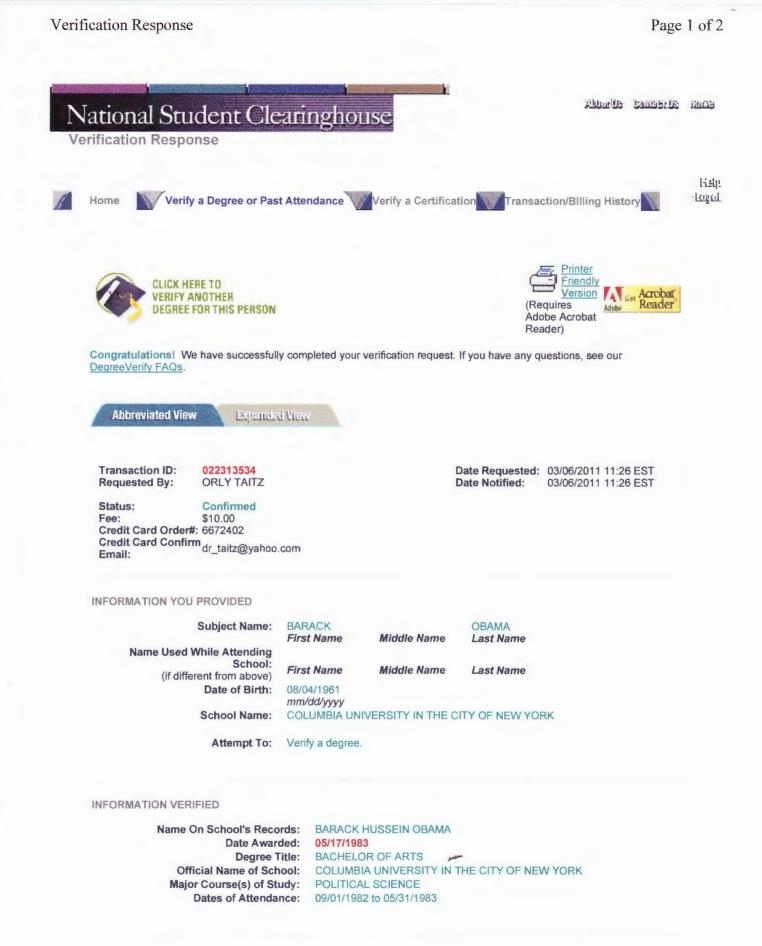

| OCON (Official Certificate of a<br>Candidate) issued by the<br>Democratic Party of Hawaii was<br>falsified, words "legally<br>qualified to serve under the<br>provisions of the United states<br>Constitution" were removed<br>from Obama's OCON in order to<br>let ineligible Obama on the<br>ballot, while it was present in<br>the OCON for John Kerry and Al<br>Gore | Obama claims to be qualified<br>under the provisions of the U.S.<br>constitution | Exhibit 20 OCON (official<br>Certification of a candidate) for<br>Al Gore and John Kerry contain<br>wording:<br>"legally qualified to serve under<br>the provisions of the United<br>states Constitution". In Obama's<br>OCON aforementioned wording<br>was removed and the only<br>qualification states: "legally<br>qualified to serve under the<br>provisions of the National<br>Democratic Parties balloting"           |
|--------------------------------------------------------------------------------------------------------------------------------------------------------------------------------------------------------------------------------------------------------------------------------------------------------------------------------------------------------------------------|----------------------------------------------------------------------------------|-----------------------------------------------------------------------------------------------------------------------------------------------------------------------------------------------------------------------------------------------------------------------------------------------------------------------------------------------------------------------------------------------------------------------------|
| Evidence of fraud in the<br>application to the to the Illinois<br>Attorneys Bar                                                                                                                                                                                                                                                                                          | In his bar application Obama<br>claimed to have never used any<br>other names    | Exhibit 21 Obama's Illinois bar<br>application shows him<br>committing perjury. Bar<br>applications are made under the<br>penalty of perjury. In his<br>application Obama claims that<br>he never used any other names.<br>This is contradictory to his school<br>registration showing him using<br>last name Soetoro and his<br>mother's passport records<br>Exhibit 8 where he is listed under<br>the last name Soebarkah |
| Modus Operandi and Pattern of<br>fraud extends to Obama's<br>college records                                                                                                                                                                                                                                                                                             | Obama claimed to have been<br>attending Columbia university<br>for two years     | Exhibit 22 Barack Obama's<br>college records from Student<br>clearing House show him<br>attending Columbia for less than<br>one year, only 9 month.<br>additionally there is no evidence<br>of him residing anywhere in the<br>US during these missing 15<br>months. Logical conclusion<br>would be that his trip to Pakistan<br>before Columbia lasted not<br>1month, as he claims, but 16<br>months.                      |