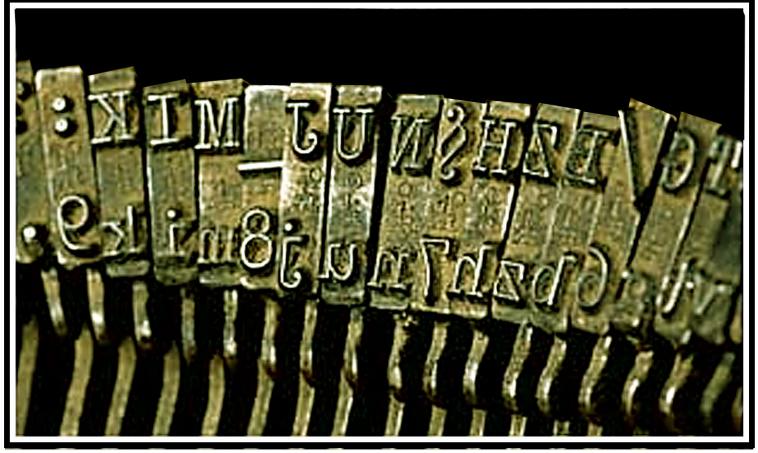

| Table of Evidence of Fraud and<br>Forgery in Obama's IDs by<br>Attorney Orly Taitz                                                                    | Obama's claims                                                                                                                                                                                                                                                                                                                                                                                                                                                                                                                                                                  | Proof of fraud and forgery                                                                                                                                                                                                                                                                                                                                                                                                                                                                                                                                                                                                                                                                                   |
|-------------------------------------------------------------------------------------------------------------------------------------------------------|---------------------------------------------------------------------------------------------------------------------------------------------------------------------------------------------------------------------------------------------------------------------------------------------------------------------------------------------------------------------------------------------------------------------------------------------------------------------------------------------------------------------------------------------------------------------------------|--------------------------------------------------------------------------------------------------------------------------------------------------------------------------------------------------------------------------------------------------------------------------------------------------------------------------------------------------------------------------------------------------------------------------------------------------------------------------------------------------------------------------------------------------------------------------------------------------------------------------------------------------------------------------------------------------------------|
| 1. Forged selective service<br>certificate                                                                                                            | In September 2008 2 weeks after<br>Obama was confronted with<br>questions of selective service his<br>SSS application surfaced                                                                                                                                                                                                                                                                                                                                                                                                                                                  | According to affidavit of the<br>chief investigator of the special<br>investigations unit of the US<br>Coast Guard (ret) and special<br>agent with the Homeland<br>security Jeffrey Steven Coffman<br>(Exhibit 7), according to sheriff<br>Arpaio Obama's SSS application<br>is a forgery<br>Selective service contains social<br>Security number 042-68-4425,<br>which was never assigned to<br>Obama according to E-Verify and<br>SSNVS                                                                                                                                                                                                                                                                    |
| 2. Obama's use of a stolen<br>Connecticut Social security<br>number 042-68-4425 which was<br>never assigned to him according<br>to E-Verify and SSNVS | On April 15 2010 Obama posted<br>his tax returns on line and forgot<br>to flatten the PDF file. When the<br>file was opened with Adobe<br>Illustrator it became visible that<br>Obama is using a Connecticut<br>Social security number 042-68-<br>4425.(E 1 Affidavit Felicito Papa)<br>Research of the number showed<br>that it was issued in 1977 to an<br>elderly resident of Connecticut<br>born in 1890.(E4 Affidavit of<br>investigator Albert Hendershot)<br>Search of Obama's SSS<br>application shows him using the<br>same CT SSN, which was never<br>assigned to him | According to former officer of<br>the Elite Scotland Yard anti<br>organized crime and anti<br>communist proliferation unit<br>Neil Sankey, licensed investigator<br>Susan Daniels (Exhibit 5), former<br>senior deportation officer John<br>Sampson (Exhibit 6), Sheriff<br>Arpaio, investigator Zullo Obama<br>is using a Connecticut Social<br>Security number 042-68-4425<br>which was never assigned to him<br>according Lexis Nexis, Choice<br>Point, E-Verify (Exhibit 2 affidavit<br>of Linda Jordan and E-Verify<br>report)and SSNVS (Exhibit 3<br>SSNVS report)<br>According to Exhibit 4, affidavit<br>of Albert Hendershot SSN in<br>question was assigned to<br>Harrison J. Bounel, born in 1890 |
| 3. Forged US Postal stamp<br>affixed to Obama's Alleged<br>Selective Service Application                                                              | Stamp affixed to Obama's SSS<br>application contains 2 digit year<br>stamp "80'                                                                                                                                                                                                                                                                                                                                                                                                                                                                                                 | All US stamps contain four digit<br>year stamp (Exhibit 7, Affidavit<br>of former Chief Investigator of<br>the Special Investigations Unit of<br>the U.S. Coast Guard Jeffrey<br>Stephan Coffman)                                                                                                                                                                                                                                                                                                                                                                                                                                                                                                            |
| 4. Obama forged long form birth certificate                                                                                                           | Obama's alleged birth certificate<br>contains letter of different fonts<br>and sizes                                                                                                                                                                                                                                                                                                                                                                                                                                                                                            | Letters of different fonts and<br>sizes in Obama's alleged birth<br>certificate is a clear evidence of<br>it being a forgery, as the                                                                                                                                                                                                                                                                                                                                                                                                                                                                                                                                                                         |

| 5 Obama's alleged birth<br>certificate contains white halo<br>around the letters                                               | None of the published Hawaiian<br>birth certificates contain a halo<br>around words. the only BC with                            | document was alleged to be<br>created in 1961 with a<br>typewriter. It is impossible to<br>create a document with a<br>typewriter and have letters of<br>different sizes and fonts. Type<br>written document has letters of<br>the same sizes and the same font<br>Exhibit 13, 14, 15, 16<br>According to experts Paul Irey,<br>Ivan Zatkowitch and Douglas<br>Vogt white halo around the |
|--------------------------------------------------------------------------------------------------------------------------------|----------------------------------------------------------------------------------------------------------------------------------|-------------------------------------------------------------------------------------------------------------------------------------------------------------------------------------------------------------------------------------------------------------------------------------------------------------------------------------------------------------------------------------------|
|                                                                                                                                | the white halo is Obama's                                                                                                        | words is a sign of a computer<br>manipulation Exhibit 13 affidavit<br>of Douglas Vogt, 14, 15 16                                                                                                                                                                                                                                                                                          |
| Obama's alleged copy of the<br>birth certificate is a compilation<br>of bits and pieces coming from<br>different documents     | Obama claims that the<br>document posted on<br>WhiteHouse.gov is a true and<br>correct copy of his original birth<br>certificate | Obama's copy of his alleged<br>genuine original birth certificate<br>represents a computer<br>generated forgery, opens in<br>multiple layers, which were cut<br>and pasted from different<br>documents Exhibit 12 Affidavit of<br>Felicito Papa, Exhibit 13,<br>16Affidavit of Douglas Vogt                                                                                               |
| 6. Serial number of Obama's alleged BC is inconsistent with other serial numbers                                               | Serial numbers of twins Susan<br>and Gretchen Nordyke, who<br>were born three days later are<br>lower                            | Inconsistent serial number is another sign of forgery Exhibit 13                                                                                                                                                                                                                                                                                                                          |
| Obama's biography shows him<br>born in Kenya                                                                                   | Obama claims to be born in<br>Hawaii                                                                                             | Obama's biography submitted by<br>Obama to his own publisher<br>Acton -Dystal and kept on line<br>for 16 years, 1991-2007 states<br>that he was born in Kenya. In<br>2007, right before the beginning<br>of the campaign the bio was<br>deleted Exhibit 11                                                                                                                                |
| On March 25, 2010 during the<br>National assembly meeting<br>Minister of Lands of Kenya states<br>that Obama was born in Kenya | Obama claims to be born in<br>Honolulu, HI                                                                                       | James Orenga Minister of Lands<br>of the republic of Kenya states<br>that Obama was born in Kenya<br>Exhibit 10                                                                                                                                                                                                                                                                           |
| Lack of any birth certificate for<br>Obama in any hospital in Hawaii                                                           | Obama claims to be born in<br>Kapiolani hospital in<br>Honolulu,Hawaii                                                           | Exhibit 9, Sworn affidavit of<br>Timothy Lee Adams, Senior<br>Elections Clerk of the City of<br>Honolulu and Honolulu county,<br>attesting to the fact that it was a<br>common knowledge among the                                                                                                                                                                                        |