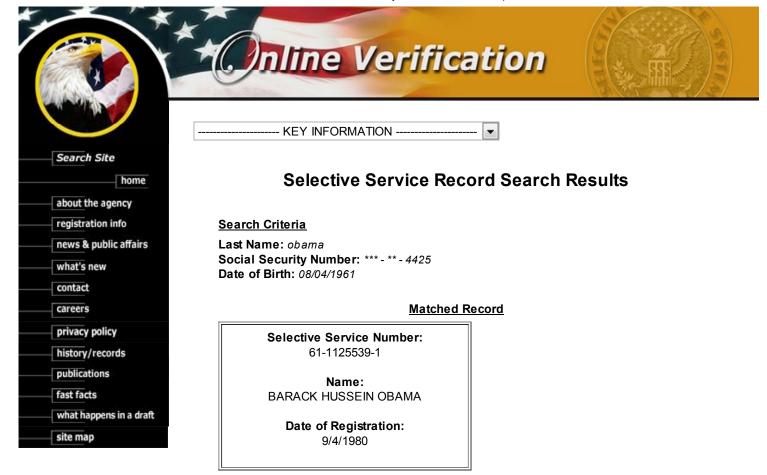

Sworn affidavit of Forensic Document Expert Reed Hayes.

It was reported by Mike Zullo, Director of the Cold Case Posse affiliated with the Sheriff's Department of Maricopa County that the Sheriff's Department and the Cold Case Posse obtained an affidavit from the Forensic Document Expert from the State of Hawaii, Mr. Reed Hayes, stating that the alleged copy of the alleged original birth certificate of Barack Obama represents a 100% forgery. I am requesting a response whether Sheriff Arpaio or Mr. Zullo or any other representative of the Sheriff's Department of Maricopa County ever submitted to the District Attorney's office of the Maricopa County an affidavit or an opinion, or a declaration, or a statement, or any other document from a Forensic Document Expert Reed Hayes. If such document was filed, I am requesting a copy of such document. If there are any fees for searching or copying these records, please inform me if the cost will exceed \$ 100 . However, I would also like to request a waiver of all fees in that the disclosure of the requested information is in the public interest and will contribute significantly to the public's understanding of the work of the District Attorney's office. This information is not being sought for commercial purposes.