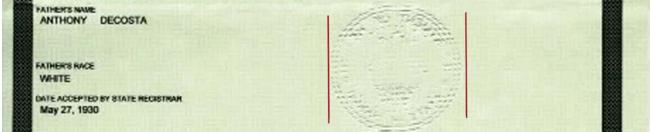

| 5 Obama's alleged birth<br>certificate contains white halo<br>around the letters                                               | None of the published Hawaiian<br>birth certificates contain a halo<br>around words. the only BC with                            | document was alleged to be<br>created in 1961 with a<br>typewriter. It is impossible to<br>create a document with a<br>typewriter and have letters of<br>different sizes and fonts. Type<br>written document has letters of<br>the same sizes and the same font<br>Exhibit 13, 14, 15, 16<br>According to experts Paul Irey,<br>Ivan Zatkowitch and Douglas<br>Vogt white halo around the |
|--------------------------------------------------------------------------------------------------------------------------------|----------------------------------------------------------------------------------------------------------------------------------|-------------------------------------------------------------------------------------------------------------------------------------------------------------------------------------------------------------------------------------------------------------------------------------------------------------------------------------------------------------------------------------------|
|                                                                                                                                | the white halo is Obama's                                                                                                        | words is a sign of a computer<br>manipulation Exhibit 13 affidavit<br>of Douglas Vogt, 14, 15 16                                                                                                                                                                                                                                                                                          |
| Obama's alleged copy of the<br>birth certificate is a compilation<br>of bits and pieces coming from<br>different documents     | Obama claims that the<br>document posted on<br>WhiteHouse.gov is a true and<br>correct copy of his original birth<br>certificate | Obama's copy of his alleged<br>genuine original birth certificate<br>represents a computer<br>generated forgery, opens in<br>multiple layers, which were cut<br>and pasted from different<br>documents Exhibit 12 Affidavit of<br>Felicito Papa, Exhibit 13,<br>16Affidavit of Douglas Vogt                                                                                               |
| 6. Serial number of Obama's alleged BC is inconsistent with other serial numbers                                               | Serial numbers of twins Susan<br>and Gretchen Nordyke, who<br>were born three days later are<br>lower                            | Inconsistent serial number is another sign of forgery Exhibit 13                                                                                                                                                                                                                                                                                                                          |
| Obama's biography shows him<br>born in Kenya                                                                                   | Obama claims to be born in<br>Hawaii                                                                                             | Obama's biography submitted by<br>Obama to his own publisher<br>Acton -Dystal and kept on line<br>for 16 years, 1991-2007 states<br>that he was born in Kenya. In<br>2007, right before the beginning<br>of the campaign the bio was<br>deleted Exhibit 11                                                                                                                                |
| On March 25, 2010 during the<br>National assembly meeting<br>Minister of Lands of Kenya states<br>that Obama was born in Kenya | Obama claims to be born in<br>Honolulu, HI                                                                                       | James Orenga Minister of Lands<br>of the republic of Kenya states<br>that Obama was born in Kenya<br>Exhibit 10                                                                                                                                                                                                                                                                           |
| Lack of any birth certificate for<br>Obama in any hospital in Hawaii                                                           | Obama claims to be born in<br>Kapiolani hospital in<br>Honolulu,Hawaii                                                           | Exhibit 9, Sworn affidavit of<br>Timothy Lee Adams, Senior<br>Elections Clerk of the City of<br>Honolulu and Honolulu county,<br>attesting to the fact that it was a<br>common knowledge among the                                                                                                                                                                                        |