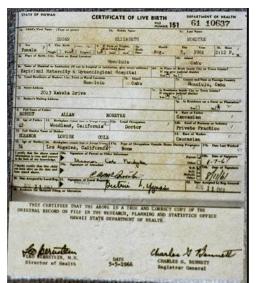

| 5 Obama's alleged birth<br>certificate contains white halo<br>around the letters                                               | None of the published Hawaiian<br>birth certificates contain a halo<br>around words. the only BC with                            | document was alleged to be<br>created in 1961 with a<br>typewriter. It is impossible to<br>create a document with a<br>typewriter and have letters of<br>different sizes and fonts. Type<br>written document has letters of<br>the same sizes and the same font<br>Exhibit 13, 14, 15, 16<br>According to experts Paul Irey,<br>Ivan Zatkowitch and Douglas<br>Vogt white halo around the |
|--------------------------------------------------------------------------------------------------------------------------------|----------------------------------------------------------------------------------------------------------------------------------|-------------------------------------------------------------------------------------------------------------------------------------------------------------------------------------------------------------------------------------------------------------------------------------------------------------------------------------------------------------------------------------------|
|                                                                                                                                | the white halo is Obama's                                                                                                        | words is a sign of a computer<br>manipulation Exhibit 13 affidavit<br>of Douglas Vogt, 14, 15 16                                                                                                                                                                                                                                                                                          |
| Obama's alleged copy of the<br>birth certificate is a compilation<br>of bits and pieces coming from<br>different documents     | Obama claims that the<br>document posted on<br>WhiteHouse.gov is a true and<br>correct copy of his original birth<br>certificate | Obama's copy of his alleged<br>genuine original birth certificate<br>represents a computer<br>generated forgery, opens in<br>multiple layers, which were cut<br>and pasted from different<br>documents Exhibit 12 Affidavit of<br>Felicito Papa, Exhibit 13,<br>16Affidavit of Douglas Vogt                                                                                               |
| 6. Serial number of Obama's alleged BC is inconsistent with other serial numbers                                               | Serial numbers of twins Susan<br>and Gretchen Nordyke, who<br>were born three days later are<br>lower                            | Inconsistent serial number is another sign of forgery Exhibit 13                                                                                                                                                                                                                                                                                                                          |
| Obama's biography shows him<br>born in Kenya                                                                                   | Obama claims to be born in<br>Hawaii                                                                                             | Obama's biography submitted by<br>Obama to his own publisher<br>Acton -Dystal and kept on line<br>for 16 years, 1991-2007 states<br>that he was born in Kenya. In<br>2007, right before the beginning<br>of the campaign the bio was<br>deleted Exhibit 11                                                                                                                                |
| On March 25, 2010 during the<br>National assembly meeting<br>Minister of Lands of Kenya states<br>that Obama was born in Kenya | Obama claims to be born in<br>Honolulu, HI                                                                                       | James Orenga Minister of Lands<br>of the republic of Kenya states<br>that Obama was born in Kenya<br>Exhibit 10                                                                                                                                                                                                                                                                           |
| Lack of any birth certificate for<br>Obama in any hospital in Hawaii                                                           | Obama claims to be born in<br>Kapiolani hospital in<br>Honolulu,Hawaii                                                           | Exhibit 9, Sworn affidavit of<br>Timothy Lee Adams, Senior<br>Elections Clerk of the City of<br>Honolulu and Honolulu county,<br>attesting to the fact that it was a<br>common knowledge among the                                                                                                                                                                                        |

|                                                                                                                                                    |                                                                                                                           | officials of the county Registrar<br>that there is no birth certificate<br>for Obama in any hospital in<br>Hawaii                                                                                                                                                                                                                                                                                               |
|----------------------------------------------------------------------------------------------------------------------------------------------------|---------------------------------------------------------------------------------------------------------------------------|-----------------------------------------------------------------------------------------------------------------------------------------------------------------------------------------------------------------------------------------------------------------------------------------------------------------------------------------------------------------------------------------------------------------|
| 7. All immigration records of passengers arriving in Hawaii                                                                                        | Obama claims to be born in HI                                                                                             | Exhibit 18 All of the immigration<br>records of passengers arriving in<br>Honolulu August 1-7<br>disappeared from NARA<br>(National archives).<br><u>Further cover-up</u><br>Upon demands for accounting<br>the label on arrival records from<br>August 7-14 were falsified, "7"<br>was erased and replaced with<br>one to give an impression that<br>missing August 71-7 records are<br>contained in 7-14 page |
| Forgery of the OCON (official certificate of a candidate for President)                                                                            | Obama claims to be eligible,<br>Democratic Party of Hawaii<br>falsified the certificate of<br>Eligibility                 | Democratic Party of Hawaii<br>falsified the official certificate of<br>a candidate, removed the words<br>"Eligible according to the<br>Constitution"                                                                                                                                                                                                                                                            |
| Obama was listed under a<br>different last name in his<br>mother's passport, was removed<br>from his mothers passport due<br>to foreign allegiance | Obama claims to be the Natural<br>Born U.S. Citizen, never lost his<br>citizenship                                        | Exhibit 8, Passport records of<br>Obama's mother, Stanley Ann D.<br>Soetoro, shows Obama under a<br>different name, Soebarkah,<br>shows him crossed out, removed<br>from his mother's passport due<br>to foreign allegiance                                                                                                                                                                                     |
| In his school records                                                                                                                              | Inconsistency:<br>Obama claims to be<br>US citizen<br>Claims Obama to be his legal last<br>name<br>Claims to be Christian | Exhibit 17 Obama's School<br>registration #203 Asissi School in<br>Jakarta Indonesia list him as a<br>Citizen of Indonesia<br>His last name is listed as Soetoro<br>(his step father's last name)<br>Religion listed as Muslim                                                                                                                                                                                  |