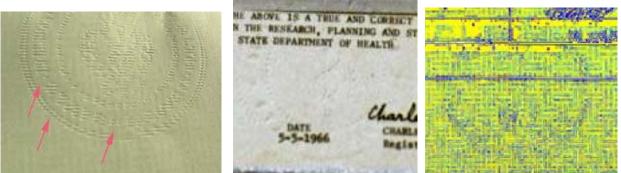

| 5 Obama's alleged birth<br>certificate contains white halo<br>around the letters                                               | None of the published Hawaiian<br>birth certificates contain a halo<br>around words. the only BC with                            | document was alleged to be<br>created in 1961 with a<br>typewriter. It is impossible to<br>create a document with a<br>typewriter and have letters of<br>different sizes and fonts. Type<br>written document has letters of<br>the same sizes and the same font<br>Exhibit 13, 14, 15, 16<br>According to experts Paul Irey,<br>Ivan Zatkowitch and Douglas<br>Vogt white halo around the |
|--------------------------------------------------------------------------------------------------------------------------------|----------------------------------------------------------------------------------------------------------------------------------|-------------------------------------------------------------------------------------------------------------------------------------------------------------------------------------------------------------------------------------------------------------------------------------------------------------------------------------------------------------------------------------------|
|                                                                                                                                | the white halo is Obama's                                                                                                        | words is a sign of a computer<br>manipulation Exhibit 13 affidavit<br>of Douglas Vogt, 14, 15 16                                                                                                                                                                                                                                                                                          |
| Obama's alleged copy of the<br>birth certificate is a compilation<br>of bits and pieces coming from<br>different documents     | Obama claims that the<br>document posted on<br>WhiteHouse.gov is a true and<br>correct copy of his original birth<br>certificate | Obama's copy of his alleged<br>genuine original birth certificate<br>represents a computer<br>generated forgery, opens in<br>multiple layers, which were cut<br>and pasted from different<br>documents Exhibit 12 Affidavit of<br>Felicito Papa, Exhibit 13,<br>16Affidavit of Douglas Vogt                                                                                               |
| 6. Serial number of Obama's alleged BC is inconsistent with other serial numbers                                               | Serial numbers of twins Susan<br>and Gretchen Nordyke, who<br>were born three days later are<br>lower                            | Inconsistent serial number is another sign of forgery Exhibit 13                                                                                                                                                                                                                                                                                                                          |
| Obama's biography shows him<br>born in Kenya                                                                                   | Obama claims to be born in<br>Hawaii                                                                                             | Obama's biography submitted by<br>Obama to his own publisher<br>Acton -Dystal and kept on line<br>for 16 years, 1991-2007 states<br>that he was born in Kenya. In<br>2007, right before the beginning<br>of the campaign the bio was<br>deleted Exhibit 11                                                                                                                                |
| On March 25, 2010 during the<br>National assembly meeting<br>Minister of Lands of Kenya states<br>that Obama was born in Kenya | Obama claims to be born in<br>Honolulu, HI                                                                                       | James Orenga Minister of Lands<br>of the republic of Kenya states<br>that Obama was born in Kenya<br>Exhibit 10                                                                                                                                                                                                                                                                           |
| Lack of any birth certificate for<br>Obama in any hospital in Hawaii                                                           | Obama claims to be born in<br>Kapiolani hospital in<br>Honolulu,Hawaii                                                           | Exhibit 9, Sworn affidavit of<br>Timothy Lee Adams, Senior<br>Elections Clerk of the City of<br>Honolulu and Honolulu county,<br>attesting to the fact that it was a<br>common knowledge among the                                                                                                                                                                                        |