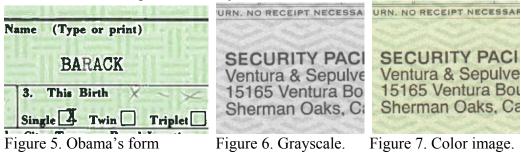

| Table of Evidence of Fraud and<br>Forgery in Obama's IDs by<br>Attorney Orly Taitz                                                                    | Obama's claims                                                                                                                                                                                                                                                                                                                                                                                                                                                                                                                                                                  | Proof of fraud and forgery                                                                                                                                                                                                                                                                                                                                                                                                                                                                                                                                                                                                                                                                                   |
|-------------------------------------------------------------------------------------------------------------------------------------------------------|---------------------------------------------------------------------------------------------------------------------------------------------------------------------------------------------------------------------------------------------------------------------------------------------------------------------------------------------------------------------------------------------------------------------------------------------------------------------------------------------------------------------------------------------------------------------------------|--------------------------------------------------------------------------------------------------------------------------------------------------------------------------------------------------------------------------------------------------------------------------------------------------------------------------------------------------------------------------------------------------------------------------------------------------------------------------------------------------------------------------------------------------------------------------------------------------------------------------------------------------------------------------------------------------------------|
| 1. Forged selective service<br>certificate                                                                                                            | In September 2008 2 weeks after<br>Obama was confronted with<br>questions of selective service his<br>SSS application surfaced                                                                                                                                                                                                                                                                                                                                                                                                                                                  | According to affidavit of the<br>chief investigator of the special<br>investigations unit of the US<br>Coast Guard (ret) and special<br>agent with the Homeland<br>security Jeffrey Steven Coffman<br>(Exhibit 7), according to sheriff<br>Arpaio Obama's SSS application<br>is a forgery<br>Selective service contains social<br>Security number 042-68-4425,<br>which was never assigned to<br>Obama according to E-Verify and<br>SSNVS                                                                                                                                                                                                                                                                    |
| 2. Obama's use of a stolen<br>Connecticut Social security<br>number 042-68-4425 which was<br>never assigned to him according<br>to E-Verify and SSNVS | On April 15 2010 Obama posted<br>his tax returns on line and forgot<br>to flatten the PDF file. When the<br>file was opened with Adobe<br>Illustrator it became visible that<br>Obama is using a Connecticut<br>Social security number 042-68-<br>4425.(E 1 Affidavit Felicito Papa)<br>Research of the number showed<br>that it was issued in 1977 to an<br>elderly resident of Connecticut<br>born in 1890.(E4 Affidavit of<br>investigator Albert Hendershot)<br>Search of Obama's SSS<br>application shows him using the<br>same CT SSN, which was never<br>assigned to him | According to former officer of<br>the Elite Scotland Yard anti<br>organized crime and anti<br>communist proliferation unit<br>Neil Sankey, licensed investigator<br>Susan Daniels (Exhibit 5), former<br>senior deportation officer John<br>Sampson (Exhibit 6), Sheriff<br>Arpaio, investigator Zullo Obama<br>is using a Connecticut Social<br>Security number 042-68-4425<br>which was never assigned to him<br>according Lexis Nexis, Choice<br>Point, E-Verify (Exhibit 2 affidavit<br>of Linda Jordan and E-Verify<br>report)and SSNVS (Exhibit 3<br>SSNVS report)<br>According to Exhibit 4, affidavit<br>of Albert Hendershot SSN in<br>question was assigned to<br>Harrison J. Bounel, born in 1890 |
| 3. Forged US Postal stamp<br>affixed to Obama's Alleged<br>Selective Service Application                                                              | Stamp affixed to Obama's SSS<br>application contains 2 digit year<br>stamp "80'                                                                                                                                                                                                                                                                                                                                                                                                                                                                                                 | All US stamps contain four digit<br>year stamp (Exhibit 7, Affidavit<br>of former Chief Investigator of<br>the Special Investigations Unit of<br>the U.S. Coast Guard Jeffrey<br>Stephan Coffman)                                                                                                                                                                                                                                                                                                                                                                                                                                                                                                            |
| 4. Obama forged long form birth certificate                                                                                                           | Obama's alleged birth certificate<br>contains letter of different fonts<br>and sizes                                                                                                                                                                                                                                                                                                                                                                                                                                                                                            | Letters of different fonts and<br>sizes in Obama's alleged birth<br>certificate is a clear evidence of<br>it being a forgery, as the                                                                                                                                                                                                                                                                                                                                                                                                                                                                                                                                                                         |