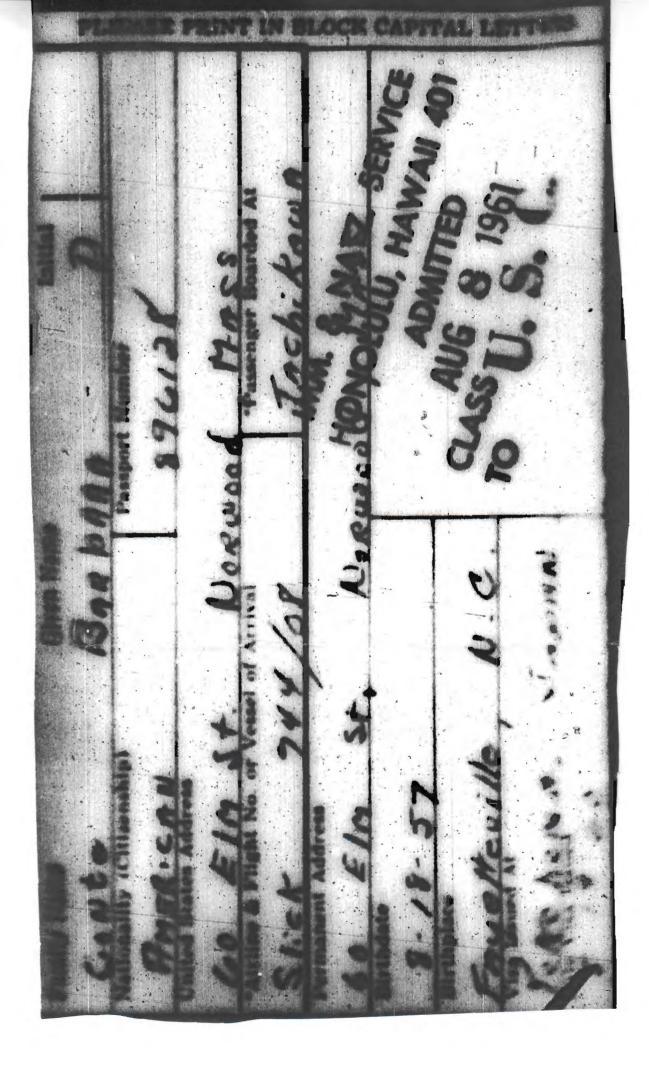

n Plaintiff's Emergency Second Motion for Order to Release Privacy Act-Protected Records and Expedited Consideration Based Upon Prima Facie Evidence of Destruction of Evidence Related to Obama's Birth and the Court being advised in the premises, it is hereby:

ORDERED AND ADJUDGED that the motion is granted. By the authority vested in this Court by 5 U.S.C. §552a(b)(11), the National Archives Record Administration shall forthwith produce and release the original I–9 arrival records to Montgomery Blair Sibley all records in its possession relating to the arrival records in Honolulu, Hawaii for August 1 through August 10, 1961.

DONE AND ORDERED in Chambers this \_\_\_\_\_ day of \_\_\_\_\_, 2012.

By: \_

United States District Judge

Copies to:.

Montgomery Blair Sibley Andrew J. Saindon







5/30/13



To obtain written proof of Selective Service registration <u>CLICK HERE</u> and follow the instructions on our "Registration Information" page.

New Search ?

FAQs

Last Updated: 12/21/2011

©2011 Selective Service System



Democratic Party of Hawaii 1050 Ala Moana Blvd. #2660 Honolulu, HI 96814 Phone (808)596 2980 Fax (808)596-2985 Email: <u>dphstaff@inbox.com</u> Website: <u>www.hawaii.democrats.org</u>

#### OFFICIAL CERTIFICATION OF NOMINATION

State of Hawai'i

THIS IS TO CERTIFY that the following candidates for President and Vice President of the United States are legally qualified to serve under the provisions of the national Democratic Parties balloting at the Presidential Preference Poll and Caucus held on February 19<sup>th</sup>, 2008 in the State of Hawaii an