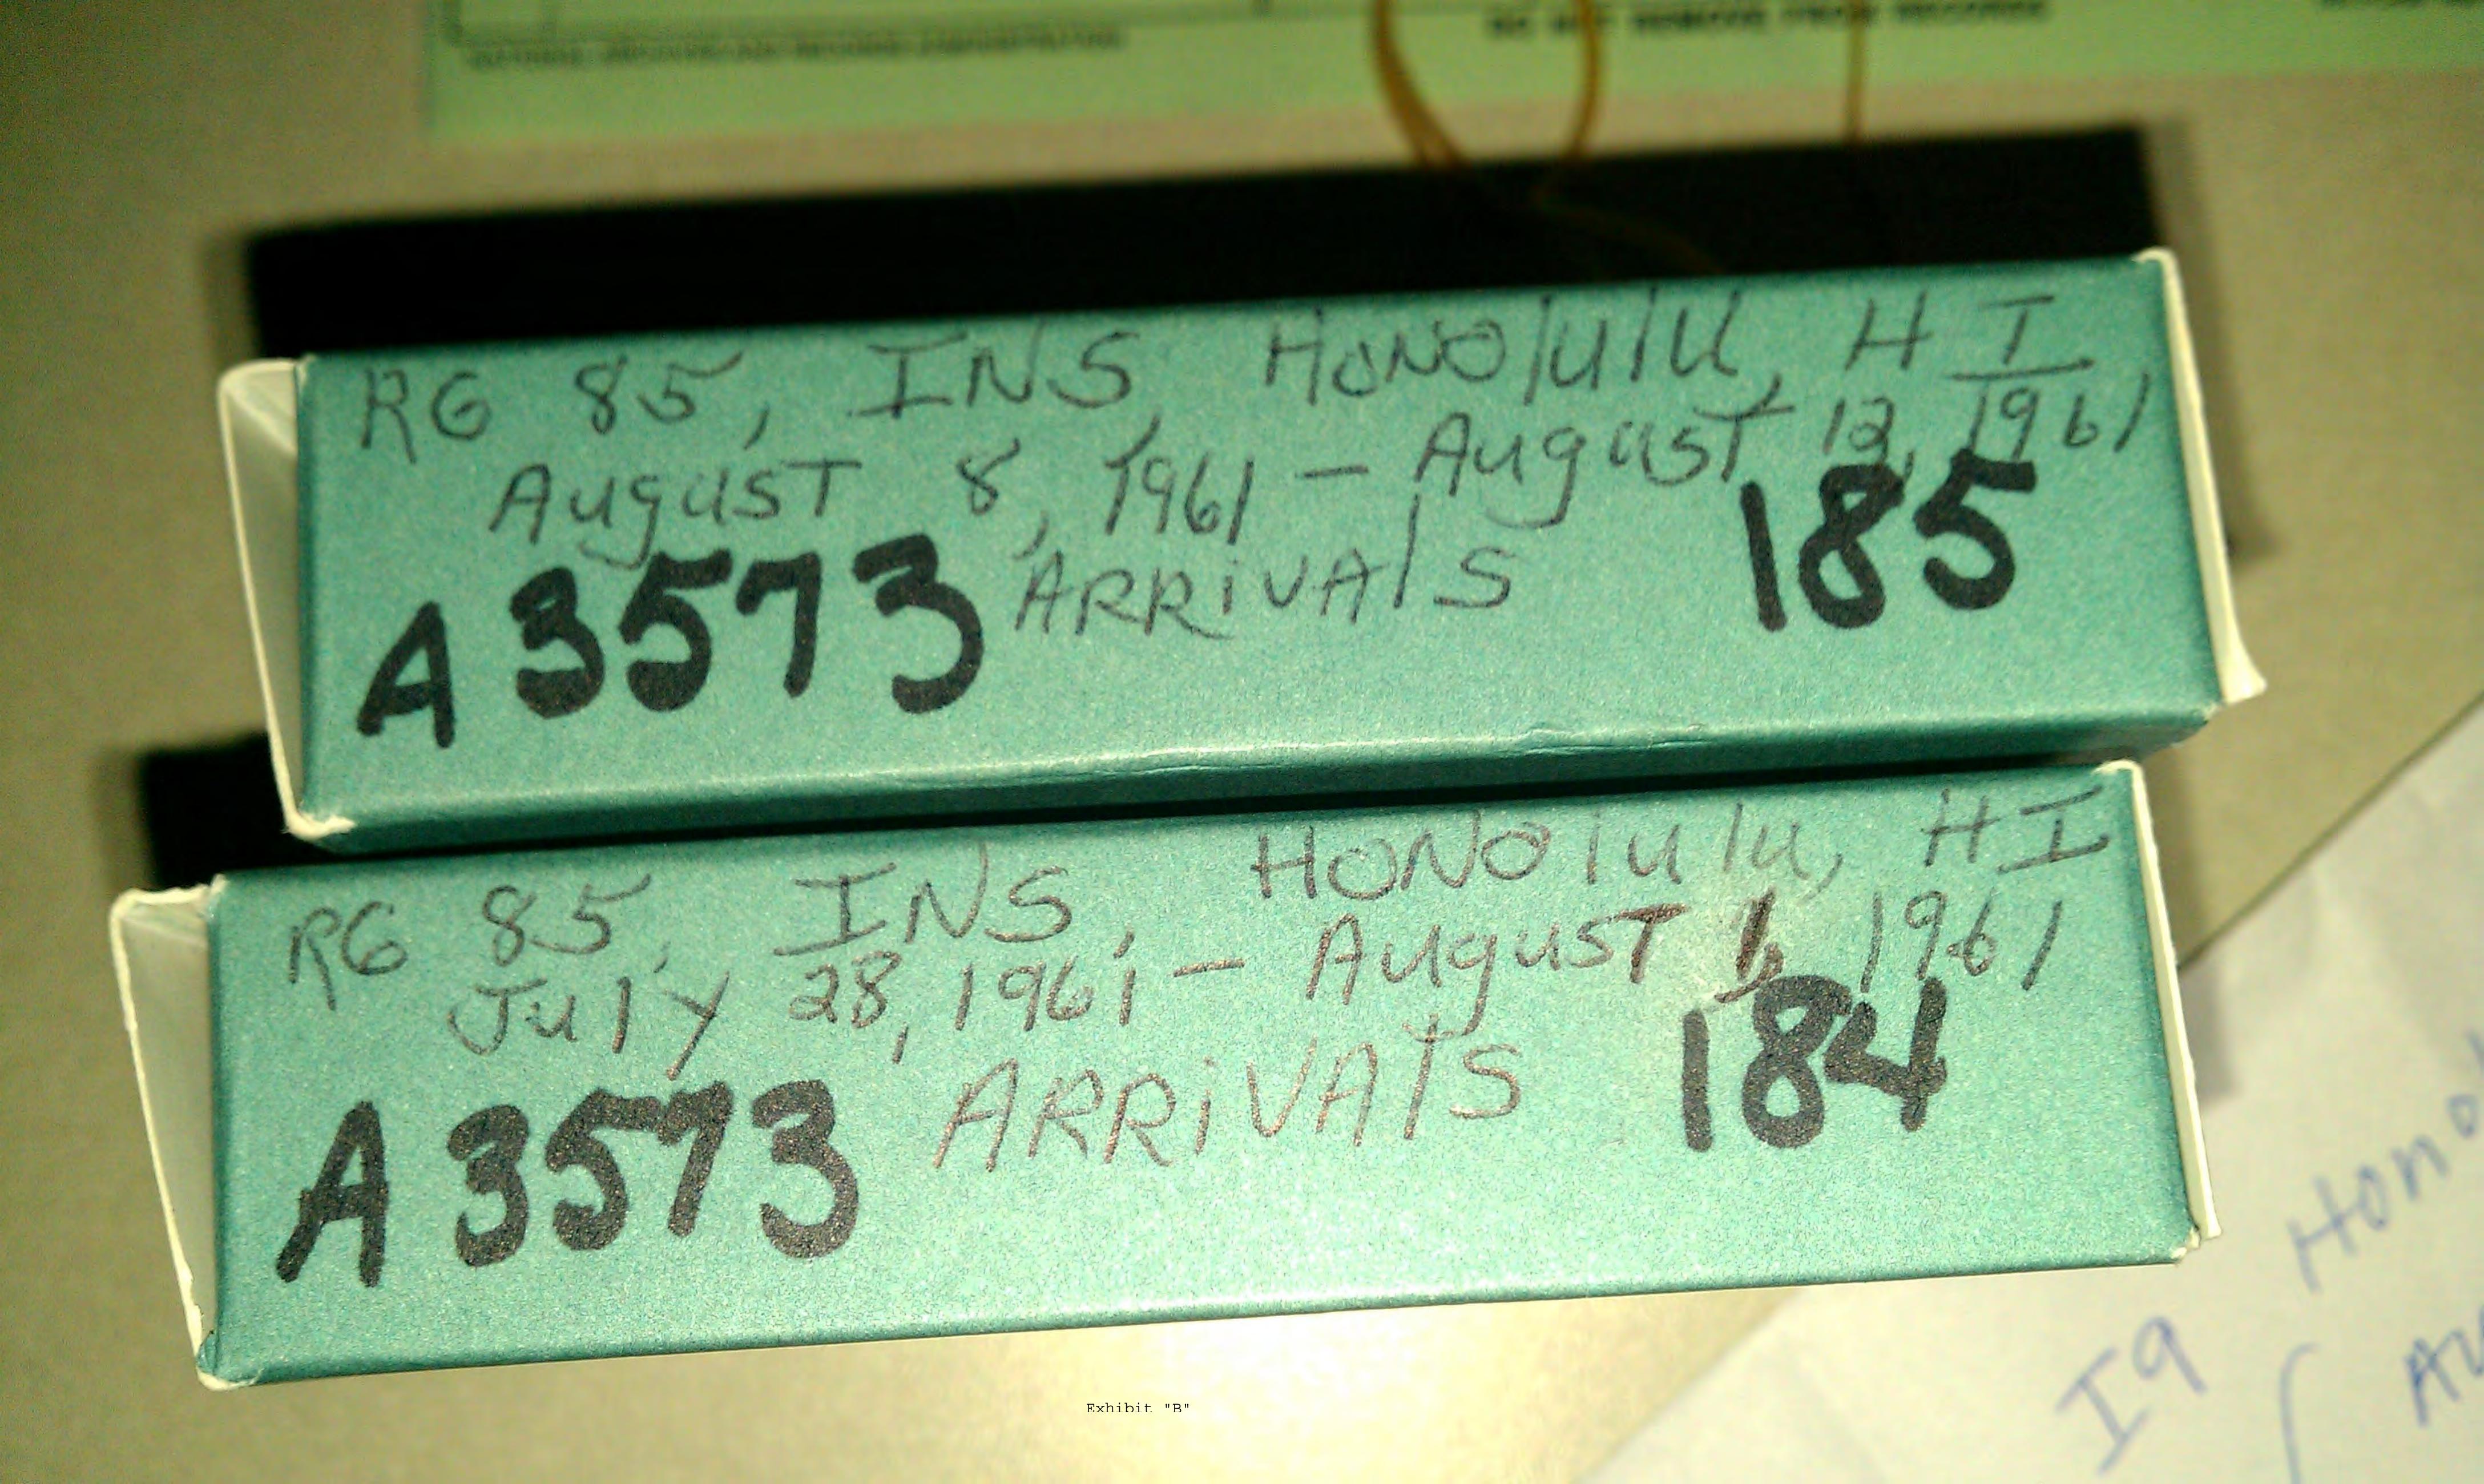

|                                                                                                                                                    |                                                                                                                           | officials of the county Registrar<br>that there is no birth certificate<br>for Obama in any hospital in<br>Hawaii                                                                                                                                                                                                                                                                                               |
|----------------------------------------------------------------------------------------------------------------------------------------------------|---------------------------------------------------------------------------------------------------------------------------|-----------------------------------------------------------------------------------------------------------------------------------------------------------------------------------------------------------------------------------------------------------------------------------------------------------------------------------------------------------------------------------------------------------------|
| 7. All immigration records of passengers arriving in Hawaii                                                                                        | Obama claims to be born in HI                                                                                             | Exhibit 18 All of the immigration<br>records of passengers arriving in<br>Honolulu August 1-7<br>disappeared from NARA<br>(National archives).<br><u>Further cover-up</u><br>Upon demands for accounting<br>the label on arrival records from<br>August 7-14 were falsified, "7"<br>was erased and replaced with<br>one to give an impression that<br>missing August 71-7 records are<br>contained in 7-14 page |
| Forgery of the OCON (official certificate of a candidate for President)                                                                            | Obama claims to be eligible,<br>Democratic Party of Hawaii<br>falsified the certificate of<br>Eligibility                 | Democratic Party of Hawaii<br>falsified the official certificate of<br>a candidate, removed the words<br>"Eligible according to the<br>Constitution"                                                                                                                                                                                                                                                            |
| Obama was listed under a<br>different last name in his<br>mother's passport, was removed<br>from his mothers passport due<br>to foreign allegiance | Obama claims to be the Natural<br>Born U.S. Citizen, never lost his<br>citizenship                                        | Exhibit 8, Passport records of<br>Obama's mother, Stanley Ann D.<br>Soetoro, shows Obama under a<br>different name, Soebarkah,<br>shows him crossed out, removed<br>from his mother's passport due<br>to foreign allegiance                                                                                                                                                                                     |
| In his school records                                                                                                                              | Inconsistency:<br>Obama claims to be<br>US citizen<br>Claims Obama to be his legal last<br>name<br>Claims to be Christian | Exhibit 17 Obama's School<br>registration #203 Asissi School in<br>Jakarta Indonesia list him as a<br>Citizen of Indonesia<br>His last name is listed as Soetoro<br>(his step father's last name)<br>Religion listed as Muslim                                                                                                                                                                                  |