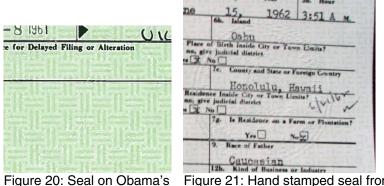

| OCON (Official Certificate of a<br>Candidate) issued by the<br>Democratic Party of Hawaii was<br>falsified, words "legally<br>qualified to serve under the<br>provisions of the United states<br>Constitution" were removed<br>from Obama's OCON in order to<br>let ineligible Obama on the<br>ballot, while it was present in<br>the OCON for John Kerry and Al<br>Gore | Obama claims to be qualified<br>under the provisions of the U.S.<br>constitution | Exhibit 20 OCON (official<br>Certification of a candidate) for<br>Al Gore and John Kerry contain<br>wording:<br>"legally qualified to serve under<br>the provisions of the United<br>states Constitution". In Obama's<br>OCON aforementioned wording<br>was removed and the only<br>qualification states: "legally<br>qualified to serve under the<br>provisions of the National<br>Democratic Parties balloting"           |
|--------------------------------------------------------------------------------------------------------------------------------------------------------------------------------------------------------------------------------------------------------------------------------------------------------------------------------------------------------------------------|----------------------------------------------------------------------------------|-----------------------------------------------------------------------------------------------------------------------------------------------------------------------------------------------------------------------------------------------------------------------------------------------------------------------------------------------------------------------------------------------------------------------------|
| Evidence of fraud in the<br>application to the to the Illinois<br>Attorneys Bar                                                                                                                                                                                                                                                                                          | In his bar application Obama<br>claimed to have never used any<br>other names    | Exhibit 21 Obama's Illinois bar<br>application shows him<br>committing perjury. Bar<br>applications are made under the<br>penalty of perjury. In his<br>application Obama claims that<br>he never used any other names.<br>This is contradictory to his school<br>registration showing him using<br>last name Soetoro and his<br>mother's passport records<br>Exhibit 8 where he is listed under<br>the last name Soebarkah |
| Modus Operandi and Pattern of<br>fraud extends to Obama's<br>college records                                                                                                                                                                                                                                                                                             | Obama claimed to have been<br>attending Columbia university<br>for two years     | Exhibit 22 Barack Obama's<br>college records from Student<br>clearing House show him<br>attending Columbia for less than<br>one year, only 9 month.<br>additionally there is no evidence<br>of him residing anywhere in the<br>US during these missing 15<br>months. Logical conclusion<br>would be that his trip to Pakistan<br>before Columbia lasted not<br>1month, as he claims, but 16<br>months.                      |