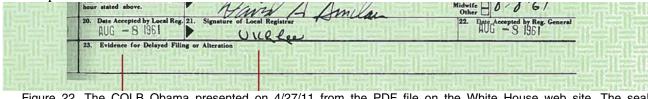

| OCON (Official Certificate of a<br>Candidate) issued by the<br>Democratic Party of Hawaii was<br>falsified, words "legally<br>qualified to serve under the<br>provisions of the United states<br>Constitution" were removed<br>from Obama's OCON in order to<br>let ineligible Obama on the<br>ballot, while it was present in<br>the OCON for John Kerry and Al<br>Gore | Obama claims to be qualified<br>under the provisions of the U.S.<br>constitution | Exhibit 20 OCON (official<br>Certification of a candidate) for<br>Al Gore and John Kerry contain<br>wording:<br>"legally qualified to serve under<br>the provisions of the United<br>states Constitution". In Obama's<br>OCON aforementioned wording<br>was removed and the only<br>qualification states: "legally<br>qualified to serve under the<br>provisions of the National<br>Democratic Parties balloting"           |
|--------------------------------------------------------------------------------------------------------------------------------------------------------------------------------------------------------------------------------------------------------------------------------------------------------------------------------------------------------------------------|----------------------------------------------------------------------------------|-----------------------------------------------------------------------------------------------------------------------------------------------------------------------------------------------------------------------------------------------------------------------------------------------------------------------------------------------------------------------------------------------------------------------------|
| Evidence of fraud in the<br>application to the to the Illinois<br>Attorneys Bar                                                                                                                                                                                                                                                                                          | In his bar application Obama<br>claimed to have never used any<br>other names    | Exhibit 21 Obama's Illinois bar<br>application shows him<br>committing perjury. Bar<br>applications are made under the<br>penalty of perjury. In his<br>application Obama claims that<br>he never used any other names.<br>This is contradictory to his school<br>registration showing him using<br>last name Soetoro and his<br>mother's passport records<br>Exhibit 8 where he is listed under<br>the last name Soebarkah |
| Modus Operandi and Pattern of<br>fraud extends to Obama's<br>college records                                                                                                                                                                                                                                                                                             | Obama claimed to have been<br>attending Columbia university<br>for two years     | Exhibit 22 Barack Obama's<br>college records from Student<br>clearing House show him<br>attending Columbia for less than<br>one year, only 9 month.<br>additionally there is no evidence<br>of him residing anywhere in the<br>US during these missing 15<br>months. Logical conclusion<br>would be that his trip to Pakistan<br>before Columbia lasted not<br>1month, as he claims, but 16<br>months.                      |