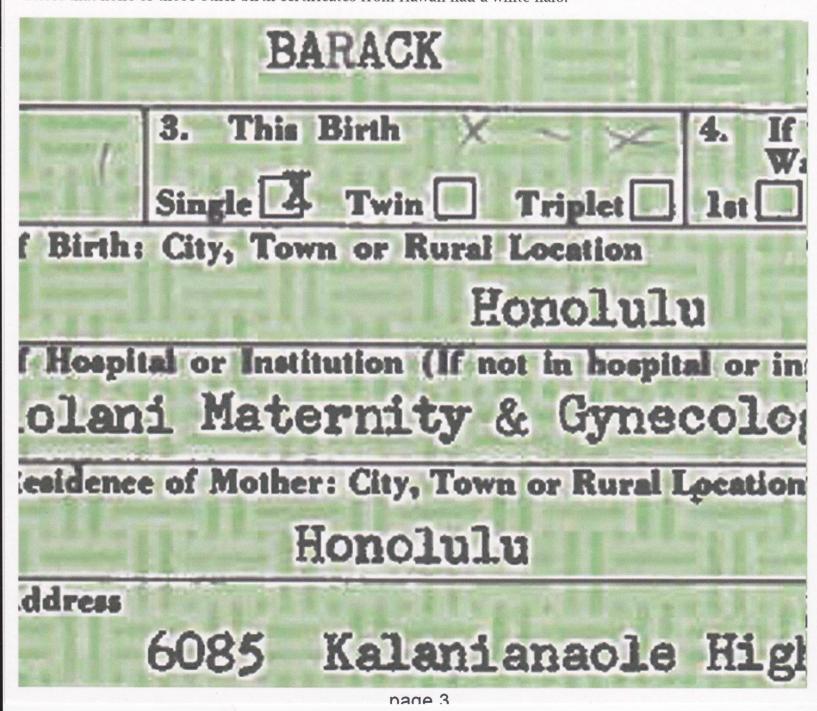

Shown below is an enlarged section of the Obama long form birth certificate that was released online at whitehouse.gov on 27 April 2011. No admission has been made as to who actually scanned and converted this to an Adobe Acrobat PDF file and posted it on the official White House website. It is not known if it was someone at the White House or someone at the Honolulu department of health that had previously provided two copies of Obama's birth certificate that were hand-carried from Hawaii to the White House.

The important feature to observe is that everything in black is outlined in white. This will be referred to as "The White Halo".

The Honolulu dept. of health alleges that the procedure for making copies of birth certificates is to take the binder where the birth certificates are stored and open it up to the one they copy, place it face down on an ordinary copy machine and simply copy the document to green security paper instead of white paper.

Given that this is the normal procedure, I see no reason for the white halo. I have seen many other birth certificates from Honolulu in the year and a half that I have spend examining this issue of forgery, and can attest that none of those other birth certificates from Hawaii had a white halo.