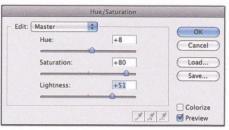

Shown below is what we should have seen if the birth certificate original form was actualy copied to the green security paper and we would see no white halo. Copiers do not print white, which is the only way white could be seen anywhere over this green security paper. I was able to purchase this special paper on the internet. The green color and hash marks are dye printed through to the other side. In other words the paper is green on both sides and there is no white anywhere.