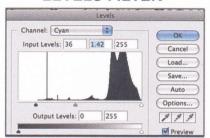

The chain of evidence for the white halo is proven with this enlarged section of the Associated Press purchased print referred to in Exhibit "B 1 & 2" that came from the Xerox copy made at the White House of one of the two originals sent from the Honolulu Dept. of Health, according to the description made during the news conference at the White House on 27 April 2012. The White House black and white copier would have normally dropped out the green security color background along with the white halo. However I found that by darkening the background of the Associated Press copy, we are still able to see remnants of the white halo. This shows us that the white halo must also be on the original sent from the department of health in Honolulu. We now have new evidence on this issue when a Los Angeles law firm requested that the Honolulu Dept. of Health confirm that what is currantly downloaded from whitehouse.gov website is thier document. See the next paragraph 15 of this affidavit.