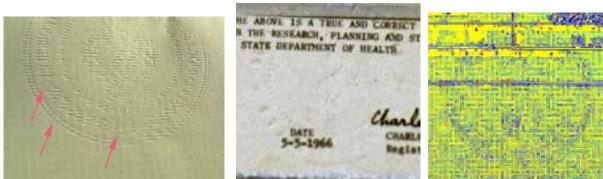

| Table of Evidence of Fraud and<br>Forgery in Obama's IDs by<br>Attorney Orly Taitz                                                        | Obama's claims                                                                                                                                                                                                                                                                                                                                                                                                                                                                                                                 | Proof of fraud and forgery                                                                                                                                                                                                                                                                                                                                                                                                                                                                                                                                                                                                                       |
|-------------------------------------------------------------------------------------------------------------------------------------------|--------------------------------------------------------------------------------------------------------------------------------------------------------------------------------------------------------------------------------------------------------------------------------------------------------------------------------------------------------------------------------------------------------------------------------------------------------------------------------------------------------------------------------|--------------------------------------------------------------------------------------------------------------------------------------------------------------------------------------------------------------------------------------------------------------------------------------------------------------------------------------------------------------------------------------------------------------------------------------------------------------------------------------------------------------------------------------------------------------------------------------------------------------------------------------------------|
| Forged selective service certificate                                                                                                      | In September 2008 2 weeks after Obama was confronted with questions of selective service his SSS application surfaced                                                                                                                                                                                                                                                                                                                                                                                                          | According to affidavit of the chief investigator of the special investigations unit of the US Coast Guard (ret) and special agent with the Homeland security Jeffrey Steven Coffman (Exhibit 7), according to sheriff Arpaio Obama's SSS application is a forgery Selective service contains social Security number 042-68-4425, which was never assigned to Obama according to E-Verify and SSNVS                                                                                                                                                                                                                                               |
| 2. Obama's use of a stolen Connecticut Social security number 042-68-4425 which was never assigned to him according to E-Verify and SSNVS | On April 15 2010 Obama posted his tax returns on line and forgot to flatten the PDF file. When the file was opened with Adobe Illustrator it became visible that Obama is using a Connecticut Social security number 042-68-4425.(E 1 Affidavit Felicito Papa) Research of the number showed that it was issued in 1977 to an elderly resident of Connecticut born in 1890.(E4 Affidavit of investigator Albert Hendershot) Search of Obama's SSS application shows him using the same CT SSN, which was never assigned to him | According to former officer of the Elite Scotland Yard anti organized crime and anti communist proliferation unit Neil Sankey, licensed investigator Susan Daniels (Exhibit 5), former senior deportation officer John Sampson (Exhibit 6), Sheriff Arpaio, investigator Zullo Obama is using a Connecticut Social Security number 042-68-4425 which was never assigned to him according Lexis Nexis, Choice Point, E-Verify (Exhibit 2 affidavit of Linda Jordan and E-Verify report)and SSNVS (Exhibit 3 SSNVS report) According to Exhibit 4, affidavit of Albert Hendershot SSN in question was assigned to Harrison J. Bounel, born in 1890 |
| 3. Forged US Postal stamp affixed to Obama's Alleged Selective Service Application                                                        | Stamp affixed to Obama's SSS application contains 2 digit year stamp "80'                                                                                                                                                                                                                                                                                                                                                                                                                                                      | All US stamps contain four digit year stamp (Exhibit 7, Affidavit of former Chief Investigator of the Special Investigations Unit of the U.S. Coast Guard Jeffrey Stephan Coffman)                                                                                                                                                                                                                                                                                                                                                                                                                                                               |
| 4. Obama forged long form birth certificate                                                                                               | Obama's alleged birth certificate contains letter of different fonts and sizes                                                                                                                                                                                                                                                                                                                                                                                                                                                 | Letters of different fonts and sizes in Obama's alleged birth certificate is a clear evidence of it being a forgery, as the                                                                                                                                                                                                                                                                                                                                                                                                                                                                                                                      |

| 5 Obama's alleged birth certificate contains white halo around the letters                                                     | None of the published Hawaiian birth certificates contain a halo around words. the only BC with the white halo is Obama's | document was alleged to be created in 1961 with a typewriter. It is impossible to create a document with a typewriter and have letters of different sizes and fonts. Type written document has letters of the same sizes and the same font Exhibit 13, 14, 15, 16  According to experts Paul Irey, Ivan Zatkowitch and Douglas Vogt white halo around the words is a sign of a computer manipulation Exhibit 13 affidavit |
|--------------------------------------------------------------------------------------------------------------------------------|---------------------------------------------------------------------------------------------------------------------------|---------------------------------------------------------------------------------------------------------------------------------------------------------------------------------------------------------------------------------------------------------------------------------------------------------------------------------------------------------------------------------------------------------------------------|
| Obama's alleged copy of the birth certificate is a compilation of bits and pieces coming from different documents              | Obama claims that the document posted on WhiteHouse.gov is a true and correct copy of his original birth certificate      | of Douglas Vogt, 14, 15 16  Obama's copy of his alleged genuine original birth certificate represents a computer generated forgery, opens in multiple layers, which were cut and pasted from different documents Exhibit 12 Affidavit of Felicito Papa, Exhibit 13, 16Affidavit of Douglas Vogt                                                                                                                           |
| 6. Serial number of Obama's alleged BC is inconsistent with other serial numbers                                               | Serial numbers of twins Susan<br>and Gretchen Nordyke, who<br>were born three days later are<br>lower                     | Inconsistent serial number is another sign of forgery Exhibit 13                                                                                                                                                                                                                                                                                                                                                          |
| Obama's biography shows him born in Kenya                                                                                      | Obama claims to be born in<br>Hawaii                                                                                      | Obama's biography submitted by Obama to his own publisher Acton -Dystal and kept on line for 16 years, 1991-2007 states that he was born in Kenya. In 2007, right before the beginning of the campaign the bio was deleted Exhibit 11                                                                                                                                                                                     |
| On March 25, 2010 during the<br>National assembly meeting<br>Minister of Lands of Kenya states<br>that Obama was born in Kenya | Obama claims to be born in Honolulu, HI                                                                                   | James Orenga Minister of Lands<br>of the republic of Kenya states<br>that Obama was born in Kenya<br>Exhibit 10                                                                                                                                                                                                                                                                                                           |
| Lack of any birth certificate for<br>Obama in any hospital in Hawaii                                                           | Obama claims to be born in<br>Kapiolani hospital in<br>Honolulu,Hawaii                                                    | Exhibit 9, Sworn affidavit of Timothy Lee Adams, Senior Elections Clerk of the City of Honolulu and Honolulu county, attesting to the fact that it was a common knowledge among the                                                                                                                                                                                                                                       |