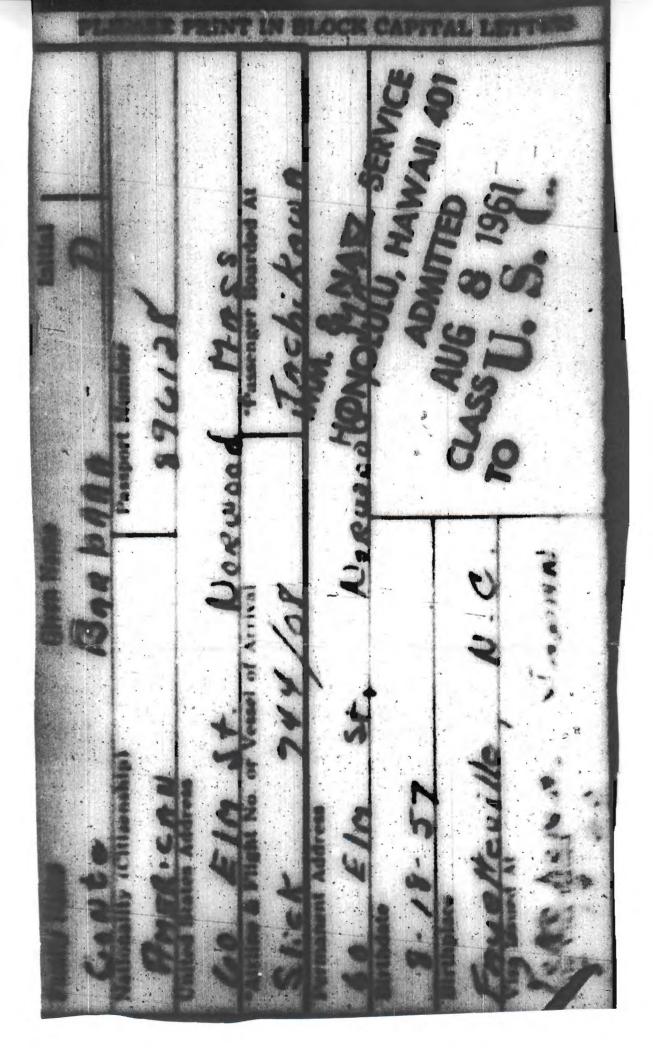

- 17. Barack Obama's school registration #203 from Assisi school in Jakarta, Indonesia showing him to be Indonesian citizen and his legal last name to be Soetoro, the last name of his step father
- 18. Evidence of destruction and forgery of immigration/arrival NARA records for August 1-7 1961
- 19. Selective Service record showing Obama committing Selective Service fraud and using a Social security number 042-68-4425, which was not assigned to him
- 20. OCON, Official certificate of Nomination for candidate for President of Al Gore, John Kerry and Barack Obama, whereby words "legally qualified to serve under the provisions of the United States Constitution" removed from Obama's certification
- 21 Obama's registration as an attorney in Illinois with Obama hiding his identity under prior names and defrauding the bar, claiming not to use in the past any other names, even though he used last names Soetoro and Soebarkah
- 22. Barack Obama's School record from National Student clearing house, showing Obama making fraudulent statements regarding his education, as records show him attending Columbia for 9 months only, from 09.01.1982-05.31.1983, not two years as Obama claims.
- 23. Picture of Obama's elementary school friend Scott Inoue, showing him and Obama together at Noelani elementary school in 1963, with notation "1963, 3rd grade". according to Obama's official biogrphy he was in Indonesia from 1967-1971 and did 1-4th grade there.