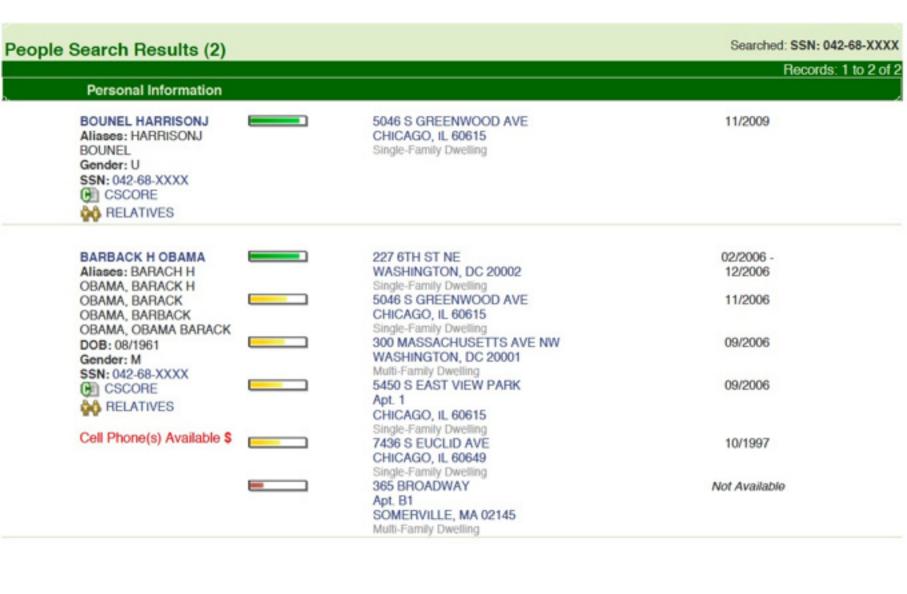

### ORLY.TAITZ@GMAIL.COM

Attention: President Donald J. Trump

Attorney Sidney Powell

Attorney Jenna Ellis

Attorney Rudy Giuliani

Dear Mr. Trump, Ms. Powell, Ms. Ellis and Mr. Giuliani,

Please, see attached a file of documents showing Barack Obama using multiple fraudulent and fabricates IDs. The evidence came from top investigators around the country and Mr. Neil Sankey, former anti-organized crime and anti-communist proliferation unit of Scotland Yard. The strongest and most damning evidence came from Obama himself, namely, his own posting of his 2009 tax returns on WhiteHouse.gov on April 15, 2010. Originally, Obama did not properly redact the documents, he did not flatten the PDF file and the full, unredacted Social Security number he is using became available to anyone who cared to open the file with Adobe illustrator or a similar program. The documents show a Connecticut Social Security number 042-68-4425. This was a red flag as Obama was never a resident of Connecticut and this number was later traced to Harrison J. Bounel born in 1890, immigrated from Russia in 1912, deceased with no heirs in and around 1976-1979. Obama started using this stolen SSN in the late 90s. Additional evidence show that at some point Obama used a social security number of Lucille Ballantyne, the mother of the actuary of Social Security Mr. Harry J Ballantyne, who is believed to be the person who changed the SSA computer records to give Obama the number 042-68-4425 and who allowed Obama to use his deceased

| Table of Evidence of Fraud and<br>Forgery in Obama's IDs by<br>Attorney Orly Taitz                                                        | Obama's claims                                                                                                                                                                                                                                                                                                                                                                                                                                                                                                                 | Proof of fraud and forgery                                                                                                                                                                                                                                                                                                                                                                                                                                                                                                                                                                                                                       |
|-------------------------------------------------------------------------------------------------------------------------------------------|--------------------------------------------------------------------------------------------------------------------------------------------------------------------------------------------------------------------------------------------------------------------------------------------------------------------------------------------------------------------------------------------------------------------------------------------------------------------------------------------------------------------------------|--------------------------------------------------------------------------------------------------------------------------------------------------------------------------------------------------------------------------------------------------------------------------------------------------------------------------------------------------------------------------------------------------------------------------------------------------------------------------------------------------------------------------------------------------------------------------------------------------------------------------------------------------|
| Forged selective service certificate                                                                                                      | In September 2008 2 weeks after Obama was confronted with questions of selective service his SSS application surfaced                                                                                                                                                                                                                                                                                                                                                                                                          | According to affidavit of the chief investigator of the special investigations unit of the US Coast Guard (ret) and special agent with the Homeland security Jeffrey Steven Coffman (Exhibit 7), according to sheriff Arpaio Obama's SSS application is a forgery Selective service contains social Security number 042-68-4425, which was never assigned to Obama according to E-Verify and SSNVS                                                                                                                                                                                                                                               |
| 2. Obama's use of a stolen Connecticut Social security number 042-68-4425 which was never assigned to him according to E-Verify and SSNVS | On April 15 2010 Obama posted his tax returns on line and forgot to flatten the PDF file. When the file was opened with Adobe Illustrator it became visible that Obama is using a Connecticut Social security number 042-68-4425.(E 1 Affidavit Felicito Papa) Research of the number showed that it was issued in 1977 to an elderly resident of Connecticut born in 1890.(E4 Affidavit of investigator Albert Hendershot) Search of Obama's SSS application shows him using the same CT SSN, which was never assigned to him | According to former officer of the Elite Scotland Yard anti organized crime and anti communist proliferation unit Neil Sankey, licensed investigator Susan Daniels (Exhibit 5), former senior deportation officer John Sampson (Exhibit 6), Sheriff Arpaio, investigator Zullo Obama is using a Connecticut Social Security number 042-68-4425 which was never assigned to him according Lexis Nexis, Choice Point, E-Verify (Exhibit 2 affidavit of Linda Jordan and E-Verify report)and SSNVS (Exhibit 3 SSNVS report) According to Exhibit 4, affidavit of Albert Hendershot SSN in question was assigned to Harrison J. Bounel, born in 1890 |
| 3. Forged US Postal stamp affixed to Obama's Alleged Selective Service Application                                                        | Stamp affixed to Obama's SSS application contains 2 digit year stamp "80'                                                                                                                                                                                                                                                                                                                                                                                                                                                      | All US stamps contain four digit year stamp (Exhibit 7, Affidavit of former Chief Investigator of the Special Investigations Unit of the U.S. Coast Guard Jeffrey Stephan Coffman)                                                                                                                                                                                                                                                                                                                                                                                                                                                               |
| 4. Obama forged long form birth certificate                                                                                               | Obama's alleged birth certificate contains letter of different fonts and sizes                                                                                                                                                                                                                                                                                                                                                                                                                                                 | Letters of different fonts and sizes in Obama's alleged birth certificate is a clear evidence of it being a forgery, as the                                                                                                                                                                                                                                                                                                                                                                                                                                                                                                                      |