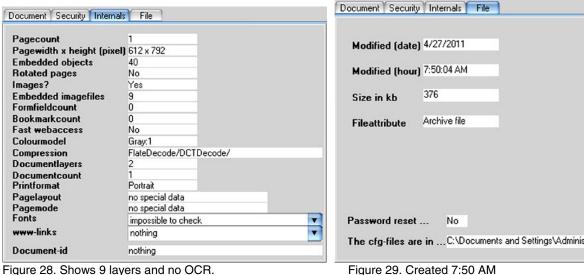

| 5 Obama's alleged birth certificate contains white halo around the letters                                                     | None of the published Hawaiian birth certificates contain a halo around words. the only BC with the white halo is Obama's | document was alleged to be created in 1961 with a typewriter. It is impossible to create a document with a typewriter and have letters of different sizes and fonts. Type written document has letters of the same sizes and the same font Exhibit 13, 14, 15, 16  According to experts Paul Irey, Ivan Zatkowitch and Douglas Vogt white halo around the words is a sign of a computer manipulation Exhibit 13 affidavit |
|--------------------------------------------------------------------------------------------------------------------------------|---------------------------------------------------------------------------------------------------------------------------|---------------------------------------------------------------------------------------------------------------------------------------------------------------------------------------------------------------------------------------------------------------------------------------------------------------------------------------------------------------------------------------------------------------------------|
| Obama's alleged copy of the birth certificate is a compilation of bits and pieces coming from different documents              | Obama claims that the document posted on WhiteHouse.gov is a true and correct copy of his original birth certificate      | of Douglas Vogt, 14, 15 16  Obama's copy of his alleged genuine original birth certificate represents a computer generated forgery, opens in multiple layers, which were cut and pasted from different documents Exhibit 12 Affidavit of Felicito Papa, Exhibit 13, 16Affidavit of Douglas Vogt                                                                                                                           |
| 6. Serial number of Obama's alleged BC is inconsistent with other serial numbers                                               | Serial numbers of twins Susan<br>and Gretchen Nordyke, who<br>were born three days later are<br>lower                     | Inconsistent serial number is another sign of forgery Exhibit 13                                                                                                                                                                                                                                                                                                                                                          |
| Obama's biography shows him born in Kenya                                                                                      | Obama claims to be born in<br>Hawaii                                                                                      | Obama's biography submitted by Obama to his own publisher Acton -Dystal and kept on line for 16 years, 1991-2007 states that he was born in Kenya. In 2007, right before the beginning of the campaign the bio was deleted Exhibit 11                                                                                                                                                                                     |
| On March 25, 2010 during the<br>National assembly meeting<br>Minister of Lands of Kenya states<br>that Obama was born in Kenya | Obama claims to be born in Honolulu, HI                                                                                   | James Orenga Minister of Lands<br>of the republic of Kenya states<br>that Obama was born in Kenya<br>Exhibit 10                                                                                                                                                                                                                                                                                                           |
| Lack of any birth certificate for<br>Obama in any hospital in Hawaii                                                           | Obama claims to be born in<br>Kapiolani hospital in<br>Honolulu,Hawaii                                                    | Exhibit 9, Sworn affidavit of Timothy Lee Adams, Senior Elections Clerk of the City of Honolulu and Honolulu county, attesting to the fact that it was a common knowledge among the                                                                                                                                                                                                                                       |