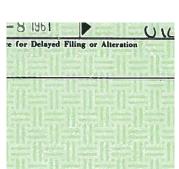

|                                                                                                                                        |                                                                                                             | officials of the county Registrar<br>that there is no birth certificate<br>for Obama in any hospital in<br>Hawaii                                                                                                                                                                                                                                                      |
|----------------------------------------------------------------------------------------------------------------------------------------|-------------------------------------------------------------------------------------------------------------|------------------------------------------------------------------------------------------------------------------------------------------------------------------------------------------------------------------------------------------------------------------------------------------------------------------------------------------------------------------------|
| 7. All immigration records of passengers arriving in Hawaii                                                                            | Obama claims to be born in HI                                                                               | Exhibit 18 All of the immigration records of passengers arriving in Honolulu August 1-7 disappeared from NARA (National archives).  Further cover-up  Upon demands for accounting the label on arrival records from August 7-14 were falsified, "7" was erased and replaced with one to give an impression that missing August 71-7 records are contained in 7-14 page |
| Forgery of the OCON (official certificate of a candidate for President)                                                                | Obama claims to be eligible, Democratic Party of Hawaii falsified the certificate of Eligibility            | Democratic Party of Hawaii falsified the official certificate of a candidate, removed the words "Eligible according to the Constitution"                                                                                                                                                                                                                               |
| Obama was listed under a different last name in his mother's passport, was removed from his mothers passport due to foreign allegiance | Obama claims to be the Natural<br>Born U.S. Citizen, never lost his<br>citizenship                          | Exhibit 8, Passport records of Obama's mother, Stanley Ann D. Soetoro, shows Obama under a different name, Soebarkah, shows him crossed out, removed from his mother's passport due to foreign allegiance                                                                                                                                                              |
| In his school records                                                                                                                  | Inconsistency: Obama claims to be  US citizen Claims Obama to be his legal last name Claims to be Christian | Exhibit 17 Obama's School registration #203 Asissi School in Jakarta Indonesia list him as a Citizen of Indonesia His last name is listed as Soetoro (his step father's last name) Religion listed as Muslim                                                                                                                                                           |