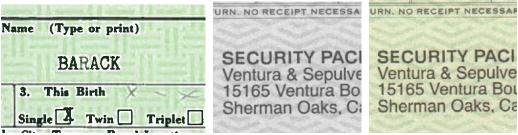

### LIST OF EXHIBITS

- 1. Barack Obama's tax return for 2009 posted on April 15 2010, showing him using CT SSN 042-68-4425 of Harry Bounel
- 2. Authentication affidavit of Linda Jordan and E-Verify report showing that 042-68-4425 was not assigned to Obama, "Record does not verify"
- 3. SSNVS report showing that Barack Obama failed SSNVS check and authentication of report by Colonel Greg Hollister
- 4. Affidavit of Albert Hendershot and Merlins information systems report showing Obama using a Social Security number of Harry Bounel
- 5. Affidavit by Licensed Investigator Susan Daniels showing Obama using invalid Social Security numbers
- 6. Affidavit by a senior Deportation officer John Sampson attesting that there is no legal basis for Obama to use a Connecticut Social Security number.
- 7. Affidavit by Chief Investigator of special Investigations unit of the US coast Guard stating that Obama's alleged Selective Service Registration is a forgery with a fabricated postal stamp attached to it.
- 8. Stanley Ann Dunham's (Obama's mother's) passport records showing Obama listed under the last name Soebarkah in his mother's passport.
- 9. Affidavit of Honolulu county Senior Elections Clerk that no birth certificate for Barack Obama was found in any hospital in Hawaii
- 10 Statement by the James Orenga, minister of Lands of Kenya relating to Obama's birth in Kenya.
- 11. Obama's biography submitted by Obama to his literary agent in 1991, stating that he was born in Kenya.
- 12. Affidavit of IT expert Felicito Papa attesting to the fact that Obama's alleged birth certificate is a forgery.
- 13. Affidavit of Scanning and copying machine expert Douglas Vogt attesting to forgery in Obama's birth certificate.
- 14. An article typesetting and printing expert Paul Irey attesting to forgery in Obama's birth certificate.
- 15 Affidavit if typesetting and typing machines expert Charles Coombs attesting to forgery in Obama's alleged birth certificate.
- 16. Affidavit by Sheriff Arpaio regarding forgery in Obama's IDs.