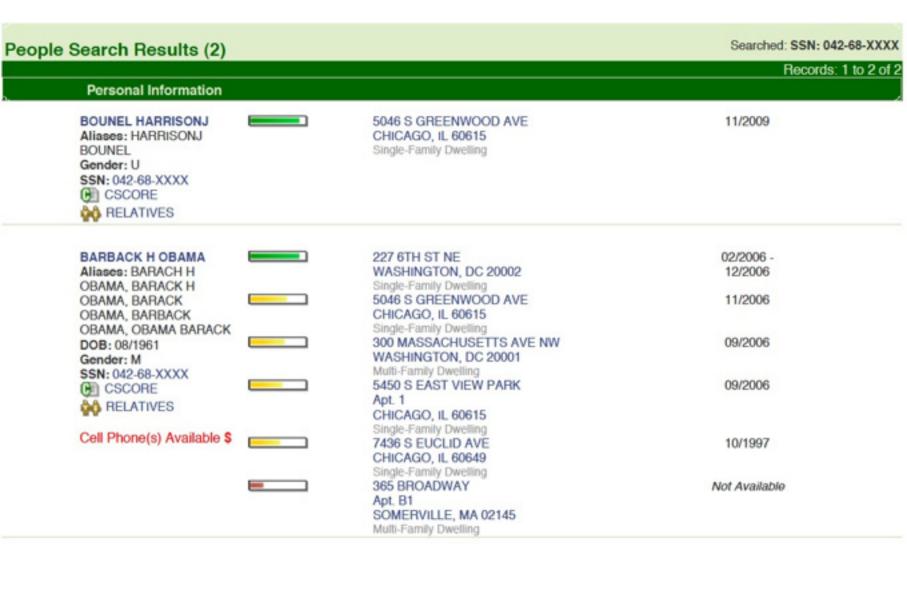

| Table of Evidence of Fraud and<br>Forgery in Obama's IDs by<br>Attorney Orly Taitz                                                        | Obama's claims                                                                                                                                                                                                                                                                                                                                                                                                                                                                                                                 | Proof of fraud and forgery                                                                                                                                                                                                                                                                                                                                                                                                                                                                                                                                                                                                                       |
|-------------------------------------------------------------------------------------------------------------------------------------------|--------------------------------------------------------------------------------------------------------------------------------------------------------------------------------------------------------------------------------------------------------------------------------------------------------------------------------------------------------------------------------------------------------------------------------------------------------------------------------------------------------------------------------|--------------------------------------------------------------------------------------------------------------------------------------------------------------------------------------------------------------------------------------------------------------------------------------------------------------------------------------------------------------------------------------------------------------------------------------------------------------------------------------------------------------------------------------------------------------------------------------------------------------------------------------------------|
| Forged selective service certificate                                                                                                      | In September 2008 2 weeks after Obama was confronted with questions of selective service his SSS application surfaced                                                                                                                                                                                                                                                                                                                                                                                                          | According to affidavit of the chief investigator of the special investigations unit of the US Coast Guard (ret) and special agent with the Homeland security Jeffrey Steven Coffman (Exhibit 7), according to sheriff Arpaio Obama's SSS application is a forgery Selective service contains social Security number 042-68-4425, which was never assigned to Obama according to E-Verify and SSNVS                                                                                                                                                                                                                                               |
| 2. Obama's use of a stolen Connecticut Social security number 042-68-4425 which was never assigned to him according to E-Verify and SSNVS | On April 15 2010 Obama posted his tax returns on line and forgot to flatten the PDF file. When the file was opened with Adobe Illustrator it became visible that Obama is using a Connecticut Social security number 042-68-4425.(E 1 Affidavit Felicito Papa) Research of the number showed that it was issued in 1977 to an elderly resident of Connecticut born in 1890.(E4 Affidavit of investigator Albert Hendershot) Search of Obama's SSS application shows him using the same CT SSN, which was never assigned to him | According to former officer of the Elite Scotland Yard anti organized crime and anti communist proliferation unit Neil Sankey, licensed investigator Susan Daniels (Exhibit 5), former senior deportation officer John Sampson (Exhibit 6), Sheriff Arpaio, investigator Zullo Obama is using a Connecticut Social Security number 042-68-4425 which was never assigned to him according Lexis Nexis, Choice Point, E-Verify (Exhibit 2 affidavit of Linda Jordan and E-Verify report)and SSNVS (Exhibit 3 SSNVS report) According to Exhibit 4, affidavit of Albert Hendershot SSN in question was assigned to Harrison J. Bounel, born in 1890 |
| 3. Forged US Postal stamp affixed to Obama's Alleged Selective Service Application                                                        | Stamp affixed to Obama's SSS application contains 2 digit year stamp "80'                                                                                                                                                                                                                                                                                                                                                                                                                                                      | All US stamps contain four digit year stamp (Exhibit 7, Affidavit of former Chief Investigator of the Special Investigations Unit of the U.S. Coast Guard Jeffrey Stephan Coffman)                                                                                                                                                                                                                                                                                                                                                                                                                                                               |
| 4. Obama forged long form birth certificate                                                                                               | Obama's alleged birth certificate contains letter of different fonts and sizes                                                                                                                                                                                                                                                                                                                                                                                                                                                 | Letters of different fonts and sizes in Obama's alleged birth certificate is a clear evidence of it being a forgery, as the                                                                                                                                                                                                                                                                                                                                                                                                                                                                                                                      |