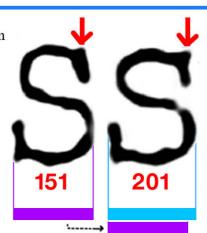

| 5 Obama's alleged birth certificate contains white halo around the letters                                                     | None of the published Hawaiian birth certificates contain a halo around words. the only BC with the white halo is Obama's | document was alleged to be created in 1961 with a typewriter. It is impossible to create a document with a typewriter and have letters of different sizes and fonts. Type written document has letters of the same sizes and the same font Exhibit 13, 14, 15, 16  According to experts Paul Irey, Ivan Zatkowitch and Douglas Vogt white halo around the words is a sign of a computer manipulation Exhibit 13 affidavit |
|--------------------------------------------------------------------------------------------------------------------------------|---------------------------------------------------------------------------------------------------------------------------|---------------------------------------------------------------------------------------------------------------------------------------------------------------------------------------------------------------------------------------------------------------------------------------------------------------------------------------------------------------------------------------------------------------------------|
| Obama's alleged copy of the birth certificate is a compilation of bits and pieces coming from different documents              | Obama claims that the document posted on WhiteHouse.gov is a true and correct copy of his original birth certificate      | of Douglas Vogt, 14, 15 16  Obama's copy of his alleged genuine original birth certificate represents a computer generated forgery, opens in multiple layers, which were cut and pasted from different documents Exhibit 12 Affidavit of Felicito Papa, Exhibit 13, 16Affidavit of Douglas Vogt                                                                                                                           |
| 6. Serial number of Obama's alleged BC is inconsistent with other serial numbers                                               | Serial numbers of twins Susan<br>and Gretchen Nordyke, who<br>were born three days later are<br>lower                     | Inconsistent serial number is another sign of forgery Exhibit 13                                                                                                                                                                                                                                                                                                                                                          |
| Obama's biography shows him born in Kenya                                                                                      | Obama claims to be born in<br>Hawaii                                                                                      | Obama's biography submitted by Obama to his own publisher Acton -Dystal and kept on line for 16 years, 1991-2007 states that he was born in Kenya. In 2007, right before the beginning of the campaign the bio was deleted Exhibit 11                                                                                                                                                                                     |
| On March 25, 2010 during the<br>National assembly meeting<br>Minister of Lands of Kenya states<br>that Obama was born in Kenya | Obama claims to be born in Honolulu, HI                                                                                   | James Orenga Minister of Lands<br>of the republic of Kenya states<br>that Obama was born in Kenya<br>Exhibit 10                                                                                                                                                                                                                                                                                                           |
| Lack of any birth certificate for<br>Obama in any hospital in Hawaii                                                           | Obama claims to be born in<br>Kapiolani hospital in<br>Honolulu,Hawaii                                                    | Exhibit 9, Sworn affidavit of Timothy Lee Adams, Senior Elections Clerk of the City of Honolulu and Honolulu county, attesting to the fact that it was a common knowledge among the                                                                                                                                                                                                                                       |