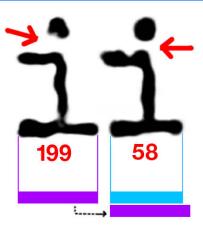

| 5 Obama's alleged birth certificate contains white halo around the letters                                                     | None of the published Hawaiian birth certificates contain a halo around words. the only BC with the white halo is Obama's | document was alleged to be created in 1961 with a typewriter. It is impossible to create a document with a typewriter and have letters of different sizes and fonts. Type written document has letters of the same sizes and the same font Exhibit 13, 14, 15, 16  According to experts Paul Irey, Ivan Zatkowitch and Douglas Vogt white halo around the words is a sign of a computer manipulation Exhibit 13 affidavit |
|--------------------------------------------------------------------------------------------------------------------------------|---------------------------------------------------------------------------------------------------------------------------|---------------------------------------------------------------------------------------------------------------------------------------------------------------------------------------------------------------------------------------------------------------------------------------------------------------------------------------------------------------------------------------------------------------------------|
| Obama's alleged copy of the birth certificate is a compilation of bits and pieces coming from different documents              | Obama claims that the document posted on WhiteHouse.gov is a true and correct copy of his original birth certificate      | of Douglas Vogt, 14, 15 16  Obama's copy of his alleged genuine original birth certificate represents a computer generated forgery, opens in multiple layers, which were cut and pasted from different documents Exhibit 12 Affidavit of Felicito Papa, Exhibit 13, 16Affidavit of Douglas Vogt                                                                                                                           |
| 6. Serial number of Obama's alleged BC is inconsistent with other serial numbers                                               | Serial numbers of twins Susan<br>and Gretchen Nordyke, who<br>were born three days later are<br>lower                     | Inconsistent serial number is another sign of forgery Exhibit 13                                                                                                                                                                                                                                                                                                                                                          |
| Obama's biography shows him born in Kenya                                                                                      | Obama claims to be born in<br>Hawaii                                                                                      | Obama's biography submitted by Obama to his own publisher Acton -Dystal and kept on line for 16 years, 1991-2007 states that he was born in Kenya. In 2007, right before the beginning of the campaign the bio was deleted Exhibit 11                                                                                                                                                                                     |
| On March 25, 2010 during the<br>National assembly meeting<br>Minister of Lands of Kenya states<br>that Obama was born in Kenya | Obama claims to be born in Honolulu, HI                                                                                   | James Orenga Minister of Lands<br>of the republic of Kenya states<br>that Obama was born in Kenya<br>Exhibit 10                                                                                                                                                                                                                                                                                                           |
| Lack of any birth certificate for<br>Obama in any hospital in Hawaii                                                           | Obama claims to be born in<br>Kapiolani hospital in<br>Honolulu,Hawaii                                                    | Exhibit 9, Sworn affidavit of Timothy Lee Adams, Senior Elections Clerk of the City of Honolulu and Honolulu county, attesting to the fact that it was a common knowledge among the                                                                                                                                                                                                                                       |