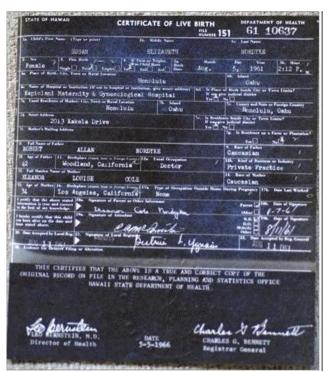

|                                                                                                                                        |                                                                                                             | officials of the county Registrar<br>that there is no birth certificate<br>for Obama in any hospital in<br>Hawaii                                                                                                                                                                                                                                                      |
|----------------------------------------------------------------------------------------------------------------------------------------|-------------------------------------------------------------------------------------------------------------|------------------------------------------------------------------------------------------------------------------------------------------------------------------------------------------------------------------------------------------------------------------------------------------------------------------------------------------------------------------------|
| 7. All immigration records of passengers arriving in Hawaii                                                                            | Obama claims to be born in HI                                                                               | Exhibit 18 All of the immigration records of passengers arriving in Honolulu August 1-7 disappeared from NARA (National archives).  Further cover-up  Upon demands for accounting the label on arrival records from August 7-14 were falsified, "7" was erased and replaced with one to give an impression that missing August 71-7 records are contained in 7-14 page |
| Forgery of the OCON (official certificate of a candidate for President)                                                                | Obama claims to be eligible, Democratic Party of Hawaii falsified the certificate of Eligibility            | Democratic Party of Hawaii falsified the official certificate of a candidate, removed the words "Eligible according to the Constitution"                                                                                                                                                                                                                               |
| Obama was listed under a different last name in his mother's passport, was removed from his mothers passport due to foreign allegiance | Obama claims to be the Natural<br>Born U.S. Citizen, never lost his<br>citizenship                          | Exhibit 8, Passport records of Obama's mother, Stanley Ann D. Soetoro, shows Obama under a different name, Soebarkah, shows him crossed out, removed from his mother's passport due to foreign allegiance                                                                                                                                                              |
| In his school records                                                                                                                  | Inconsistency: Obama claims to be  US citizen Claims Obama to be his legal last name Claims to be Christian | Exhibit 17 Obama's School registration #203 Asissi School in Jakarta Indonesia list him as a Citizen of Indonesia His last name is listed as Soetoro (his step father's last name) Religion listed as Muslim                                                                                                                                                           |