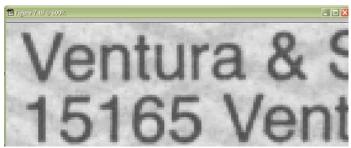

- 1. I am a professional web developer having graduated with a bachelor's degree in IT from ITT Technical Institute in Indianapolis, IN. I have over ten years of experience of in web designs and development and I have often used software such as Adobe Photoshop and Adobe Illustrator.
- 2. On April 15, 2010, the Whitehouse website, <a href="www.whitehouse.gov">www.whitehouse.gov</a>, released the 2009 Form 1040 of Income Tax Return of President Barack H. Obama: <a href="http://www.whitehouse.gov/sites/default/files/president-obama-2010-complete-return.pdf">http://www.whitehouse.gov/sites/default/files/president-obama-2010-complete-return.pdf</a>.
- 3. I downloaded this 65-page pdf file on my computer. I observed that all information about the president's and the first lady's social security numbers were redacted. All blocks or spaces for social security numbers were blank, or "white-out."
- 4. I submit Exhibit A (attached herewith, page 43 part of 2009 Form 1040) Form 709 U.S. Gift Tax Return of Pres. Barack Obama. The space for his social security number is redacted or blank.
- 5. I submit too Exhibit B (attached herewith, page 49 part of 2009 Form 1040) Form 709 U.S. Gift Tax Return of First Lady Michelle Obama. The space for her social security number is redacted or blank.
- 6. Then through Adobe Illustrator software, I opened Exhibit A and B and found that these two pdf files have two layers each, not just one layer. When the top layer is turned off or dragged away, the social security numbers of both persons are revealed.
- 7. I submit Exhibit A1 (attached herewith) Form 709 U.S. Gift Tax Return of Pres. Barack Obama with his social security number revealed. The following information are revealed:
  - 1. Barack Obama's SSN. 042-68-4425
  - 2. Michelle Obama's SSN 350-60-2302
  - 3. An initial MLO on the side of Form 709
  - 4. A 1/4 inch dark square with notation on it.
  - Preparer's SSN or PIN P00570974 EIN 36-2700600

Phone no. 312/372-0440

- 8. I submit Exhibit B1 (attached herewith) Form 709 U.S. Gift Tax Return of First Lady Michelle Obama with her social security number revealed. The following information are revealed:
  - 1. Michelle Obama's SSN 350-60-2302
  - 2. Barack Obama's SSN. 042-68-4425
  - 3. Preparer's SSN or PIN P00570974 EIN 36-2700600