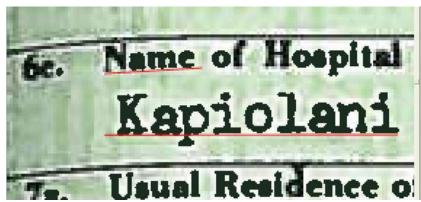

| 5 Obama's alleged birth certificate contains white halo around the letters                                                     | None of the published Hawaiian birth certificates contain a halo around words. the only BC with the white halo is Obama's | document was alleged to be created in 1961 with a typewriter. It is impossible to create a document with a typewriter and have letters of different sizes and fonts. Type written document has letters of the same sizes and the same font Exhibit 13, 14, 15, 16  According to experts Paul Irey, Ivan Zatkowitch and Douglas Vogt white halo around the words is a sign of a computer manipulation Exhibit 13 affidavit |
|--------------------------------------------------------------------------------------------------------------------------------|---------------------------------------------------------------------------------------------------------------------------|---------------------------------------------------------------------------------------------------------------------------------------------------------------------------------------------------------------------------------------------------------------------------------------------------------------------------------------------------------------------------------------------------------------------------|
| Obama's alleged copy of the birth certificate is a compilation of bits and pieces coming from different documents              | Obama claims that the document posted on WhiteHouse.gov is a true and correct copy of his original birth certificate      | of Douglas Vogt, 14, 15 16  Obama's copy of his alleged genuine original birth certificate represents a computer generated forgery, opens in multiple layers, which were cut and pasted from different documents Exhibit 12 Affidavit of Felicito Papa, Exhibit 13, 16Affidavit of Douglas Vogt                                                                                                                           |
| 6. Serial number of Obama's alleged BC is inconsistent with other serial numbers                                               | Serial numbers of twins Susan<br>and Gretchen Nordyke, who<br>were born three days later are<br>lower                     | Inconsistent serial number is another sign of forgery Exhibit 13                                                                                                                                                                                                                                                                                                                                                          |
| Obama's biography shows him born in Kenya                                                                                      | Obama claims to be born in<br>Hawaii                                                                                      | Obama's biography submitted by Obama to his own publisher Acton -Dystal and kept on line for 16 years, 1991-2007 states that he was born in Kenya. In 2007, right before the beginning of the campaign the bio was deleted Exhibit 11                                                                                                                                                                                     |
| On March 25, 2010 during the<br>National assembly meeting<br>Minister of Lands of Kenya states<br>that Obama was born in Kenya | Obama claims to be born in Honolulu, HI                                                                                   | James Orenga Minister of Lands<br>of the republic of Kenya states<br>that Obama was born in Kenya<br>Exhibit 10                                                                                                                                                                                                                                                                                                           |
| Lack of any birth certificate for<br>Obama in any hospital in Hawaii                                                           | Obama claims to be born in<br>Kapiolani hospital in<br>Honolulu,Hawaii                                                    | Exhibit 9, Sworn affidavit of Timothy Lee Adams, Senior Elections Clerk of the City of Honolulu and Honolulu county, attesting to the fact that it was a common knowledge among the                                                                                                                                                                                                                                       |