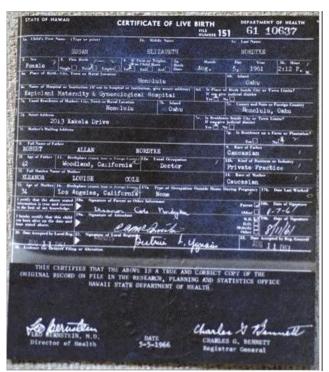

| 5 Obama's alleged birth certificate contains white halo around the letters                                                     | None of the published Hawaiian birth certificates contain a halo around words. the only BC with the white halo is Obama's | document was alleged to be created in 1961 with a typewriter. It is impossible to create a document with a typewriter and have letters of different sizes and fonts. Type written document has letters of the same sizes and the same font Exhibit 13, 14, 15, 16  According to experts Paul Irey, Ivan Zatkowitch and Douglas Vogt white halo around the words is a sign of a computer manipulation Exhibit 13 affidavit |
|--------------------------------------------------------------------------------------------------------------------------------|---------------------------------------------------------------------------------------------------------------------------|---------------------------------------------------------------------------------------------------------------------------------------------------------------------------------------------------------------------------------------------------------------------------------------------------------------------------------------------------------------------------------------------------------------------------|
| Obama's alleged copy of the birth certificate is a compilation of bits and pieces coming from different documents              | Obama claims that the document posted on WhiteHouse.gov is a true and correct copy of his original birth certificate      | of Douglas Vogt, 14, 15 16  Obama's copy of his alleged genuine original birth certificate represents a computer generated forgery, opens in multiple layers, which were cut and pasted from different documents Exhibit 12 Affidavit of Felicito Papa, Exhibit 13, 16Affidavit of Douglas Vogt                                                                                                                           |
| 6. Serial number of Obama's alleged BC is inconsistent with other serial numbers                                               | Serial numbers of twins Susan<br>and Gretchen Nordyke, who<br>were born three days later are<br>lower                     | Inconsistent serial number is another sign of forgery Exhibit 13                                                                                                                                                                                                                                                                                                                                                          |
| Obama's biography shows him born in Kenya                                                                                      | Obama claims to be born in<br>Hawaii                                                                                      | Obama's biography submitted by Obama to his own publisher Acton -Dystal and kept on line for 16 years, 1991-2007 states that he was born in Kenya. In 2007, right before the beginning of the campaign the bio was deleted Exhibit 11                                                                                                                                                                                     |
| On March 25, 2010 during the<br>National assembly meeting<br>Minister of Lands of Kenya states<br>that Obama was born in Kenya | Obama claims to be born in Honolulu, HI                                                                                   | James Orenga Minister of Lands<br>of the republic of Kenya states<br>that Obama was born in Kenya<br>Exhibit 10                                                                                                                                                                                                                                                                                                           |
| Lack of any birth certificate for<br>Obama in any hospital in Hawaii                                                           | Obama claims to be born in<br>Kapiolani hospital in<br>Honolulu,Hawaii                                                    | Exhibit 9, Sworn affidavit of Timothy Lee Adams, Senior Elections Clerk of the City of Honolulu and Honolulu county, attesting to the fact that it was a common knowledge among the                                                                                                                                                                                                                                       |