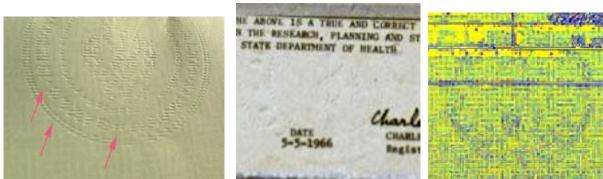

Respectfully

/s/ Dr. Orly Taitz, ESQ

1

07.06.2014

| Table of Evidence of Fraud and<br>Forgery in Obama's IDs by<br>Attorney Orly Taitz                                                        | Obama's claims                                                                                                                                                                                                                                                                                                                                                                                                                                                                                                                 | Proof of fraud and forgery                                                                                                                                                                                                                                                                                                                                                                                                                                                                                                                                                                                                                       |
|-------------------------------------------------------------------------------------------------------------------------------------------|--------------------------------------------------------------------------------------------------------------------------------------------------------------------------------------------------------------------------------------------------------------------------------------------------------------------------------------------------------------------------------------------------------------------------------------------------------------------------------------------------------------------------------|--------------------------------------------------------------------------------------------------------------------------------------------------------------------------------------------------------------------------------------------------------------------------------------------------------------------------------------------------------------------------------------------------------------------------------------------------------------------------------------------------------------------------------------------------------------------------------------------------------------------------------------------------|
| Forged selective service certificate                                                                                                      | In September 2008 2 weeks after Obama was confronted with questions of selective service his SSS application surfaced                                                                                                                                                                                                                                                                                                                                                                                                          | According to affidavit of the chief investigator of the special investigations unit of the US Coast Guard (ret) and special agent with the Homeland security Jeffrey Steven Coffman (Exhibit 7), according to sheriff Arpaio Obama's SSS application is a forgery Selective service contains social Security number 042-68-4425, which was never assigned to Obama according to E-Verify and SSNVS                                                                                                                                                                                                                                               |
| 2. Obama's use of a stolen Connecticut Social security number 042-68-4425 which was never assigned to him according to E-Verify and SSNVS | On April 15 2010 Obama posted his tax returns on line and forgot to flatten the PDF file. When the file was opened with Adobe Illustrator it became visible that Obama is using a Connecticut Social security number 042-68-4425.(E 1 Affidavit Felicito Papa) Research of the number showed that it was issued in 1977 to an elderly resident of Connecticut born in 1890.(E4 Affidavit of investigator Albert Hendershot) Search of Obama's SSS application shows him using the same CT SSN, which was never assigned to him | According to former officer of the Elite Scotland Yard anti organized crime and anti communist proliferation unit Neil Sankey, licensed investigator Susan Daniels (Exhibit 5), former senior deportation officer John Sampson (Exhibit 6), Sheriff Arpaio, investigator Zullo Obama is using a Connecticut Social Security number 042-68-4425 which was never assigned to him according Lexis Nexis, Choice Point, E-Verify (Exhibit 2 affidavit of Linda Jordan and E-Verify report)and SSNVS (Exhibit 3 SSNVS report) According to Exhibit 4, affidavit of Albert Hendershot SSN in question was assigned to Harrison J. Bounel, born in 1890 |
| 3. Forged US Postal stamp affixed to Obama's Alleged Selective Service Application                                                        | Stamp affixed to Obama's SSS application contains 2 digit year stamp "80'                                                                                                                                                                                                                                                                                                                                                                                                                                                      | All US stamps contain four digit year stamp (Exhibit 7, Affidavit of former Chief Investigator of the Special Investigations Unit of the U.S. Coast Guard Jeffrey Stephan Coffman)                                                                                                                                                                                                                                                                                                                                                                                                                                                               |
| 4. Obama forged long form birth certificate                                                                                               | Obama's alleged birth certificate contains letter of different fonts and sizes                                                                                                                                                                                                                                                                                                                                                                                                                                                 | Letters of different fonts and sizes in Obama's alleged birth certificate is a clear evidence of it being a forgery, as the                                                                                                                                                                                                                                                                                                                                                                                                                                                                                                                      |

| 5 Obama's alleged birth certificate contains white halo around the letters                                                     | None of the published Hawaiian birth certificates contain a halo around words. the only BC with the white halo is Obama's | document was alleged to be created in 1961 with a typewriter. It is impossible to create a document with a typewriter and have letters of different sizes and fonts. Type written document has letters of the same sizes and the same font Exhibit 13, 14, 15, 16  According to experts Paul Irey, Ivan Zatkowitch and Douglas Vogt white halo around the words is a sign of a computer manipulation Exhibit 13 affidavit |
|--------------------------------------------------------------------------------------------------------------------------------|---------------------------------------------------------------------------------------------------------------------------|---------------------------------------------------------------------------------------------------------------------------------------------------------------------------------------------------------------------------------------------------------------------------------------------------------------------------------------------------------------------------------------------------------------------------|
| Obama's alleged copy of the birth certificate is a compilation of bits and pieces coming from different documents              | Obama claims that the document posted on WhiteHouse.gov is a true and correct copy of his original birth certificate      | of Douglas Vogt, 14, 15 16  Obama's copy of his alleged genuine original birth certificate represents a computer generated forgery, opens in multiple layers, which were cut and pasted from different documents Exhibit 12 Affidavit of Felicito Papa, Exhibit 13, 16Affidavit of Douglas Vogt                                                                                                                           |
| 6. Serial number of Obama's alleged BC is inconsistent with other serial numbers                                               | Serial numbers of twins Susan<br>and Gretchen Nordyke, who<br>were born three days later are<br>lower                     | Inconsistent serial number is another sign of forgery Exhibit 13                                                                                                                                                                                                                                                                                                                                                          |
| Obama's biography shows him born in Kenya                                                                                      | Obama claims to be born in<br>Hawaii                                                                                      | Obama's biography submitted by Obama to his own publisher Acton -Dystal and kept on line for 16 years, 1991-2007 states that he was born in Kenya. In 2007, right before the beginning of the campaign the bio was deleted Exhibit 11                                                                                                                                                                                     |
| On March 25, 2010 during the<br>National assembly meeting<br>Minister of Lands of Kenya states<br>that Obama was born in Kenya | Obama claims to be born in Honolulu, HI                                                                                   | James Orenga Minister of Lands<br>of the republic of Kenya states<br>that Obama was born in Kenya<br>Exhibit 10                                                                                                                                                                                                                                                                                                           |
| Lack of any birth certificate for<br>Obama in any hospital in Hawaii                                                           | Obama claims to be born in<br>Kapiolani hospital in<br>Honolulu,Hawaii                                                    | Exhibit 9, Sworn affidavit of Timothy Lee Adams, Senior Elections Clerk of the City of Honolulu and Honolulu county, attesting to the fact that it was a common knowledge among the                                                                                                                                                                                                                                       |