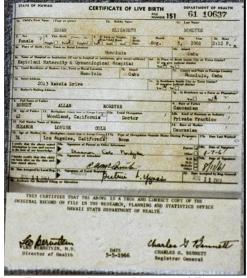

Respectfully

/s/ Dr. Orly Taitz, ESQ

1

07.06.2014

| Table of Evidence of Fraud and<br>Forgery in Obama's IDs by<br>Attorney Orly Taitz                                                        | Obama's claims                                                                                                                                                                                                                                                                                                                                                                                                                                                                                                                 | Proof of fraud and forgery                                                                                                                                                                                                                                                                                                                                                                                                                                                                                                                                                                                                                       |
|-------------------------------------------------------------------------------------------------------------------------------------------|--------------------------------------------------------------------------------------------------------------------------------------------------------------------------------------------------------------------------------------------------------------------------------------------------------------------------------------------------------------------------------------------------------------------------------------------------------------------------------------------------------------------------------|--------------------------------------------------------------------------------------------------------------------------------------------------------------------------------------------------------------------------------------------------------------------------------------------------------------------------------------------------------------------------------------------------------------------------------------------------------------------------------------------------------------------------------------------------------------------------------------------------------------------------------------------------|
| Forged selective service certificate                                                                                                      | In September 2008 2 weeks after Obama was confronted with questions of selective service his SSS application surfaced                                                                                                                                                                                                                                                                                                                                                                                                          | According to affidavit of the chief investigator of the special investigations unit of the US Coast Guard (ret) and special agent with the Homeland security Jeffrey Steven Coffman (Exhibit 7), according to sheriff Arpaio Obama's SSS application is a forgery Selective service contains social Security number 042-68-4425, which was never assigned to Obama according to E-Verify and SSNVS                                                                                                                                                                                                                                               |
| 2. Obama's use of a stolen Connecticut Social security number 042-68-4425 which was never assigned to him according to E-Verify and SSNVS | On April 15 2010 Obama posted his tax returns on line and forgot to flatten the PDF file. When the file was opened with Adobe Illustrator it became visible that Obama is using a Connecticut Social security number 042-68-4425.(E 1 Affidavit Felicito Papa) Research of the number showed that it was issued in 1977 to an elderly resident of Connecticut born in 1890.(E4 Affidavit of investigator Albert Hendershot) Search of Obama's SSS application shows him using the same CT SSN, which was never assigned to him | According to former officer of the Elite Scotland Yard anti organized crime and anti communist proliferation unit Neil Sankey, licensed investigator Susan Daniels (Exhibit 5), former senior deportation officer John Sampson (Exhibit 6), Sheriff Arpaio, investigator Zullo Obama is using a Connecticut Social Security number 042-68-4425 which was never assigned to him according Lexis Nexis, Choice Point, E-Verify (Exhibit 2 affidavit of Linda Jordan and E-Verify report)and SSNVS (Exhibit 3 SSNVS report) According to Exhibit 4, affidavit of Albert Hendershot SSN in question was assigned to Harrison J. Bounel, born in 1890 |
| 3. Forged US Postal stamp affixed to Obama's Alleged Selective Service Application                                                        | Stamp affixed to Obama's SSS application contains 2 digit year stamp "80'                                                                                                                                                                                                                                                                                                                                                                                                                                                      | All US stamps contain four digit year stamp (Exhibit 7, Affidavit of former Chief Investigator of the Special Investigations Unit of the U.S. Coast Guard Jeffrey Stephan Coffman)                                                                                                                                                                                                                                                                                                                                                                                                                                                               |
| 4. Obama forged long form birth certificate                                                                                               | Obama's alleged birth certificate contains letter of different fonts and sizes                                                                                                                                                                                                                                                                                                                                                                                                                                                 | Letters of different fonts and sizes in Obama's alleged birth certificate is a clear evidence of it being a forgery, as the                                                                                                                                                                                                                                                                                                                                                                                                                                                                                                                      |

| 5 Obama's alleged birth certificate contains white halo around the letters                                                     | None of the published Hawaiian birth certificates contain a halo around words. the only BC with the white halo is Obama's | document was alleged to be created in 1961 with a typewriter. It is impossible to create a document with a typewriter and have letters of different sizes and fonts. Type written document has letters of the same sizes and the same font Exhibit 13, 14, 15, 16  According to experts Paul Irey, Ivan Zatkowitch and Douglas Vogt white halo around the words is a sign of a computer manipulation Exhibit 13 affidavit |
|--------------------------------------------------------------------------------------------------------------------------------|---------------------------------------------------------------------------------------------------------------------------|---------------------------------------------------------------------------------------------------------------------------------------------------------------------------------------------------------------------------------------------------------------------------------------------------------------------------------------------------------------------------------------------------------------------------|
| Obama's alleged copy of the birth certificate is a compilation of bits and pieces coming from different documents              | Obama claims that the document posted on WhiteHouse.gov is a true and correct copy of his original birth certificate      | of Douglas Vogt, 14, 15 16  Obama's copy of his alleged genuine original birth certificate represents a computer generated forgery, opens in multiple layers, which were cut and pasted from different documents Exhibit 12 Affidavit of Felicito Papa, Exhibit 13, 16Affidavit of Douglas Vogt                                                                                                                           |
| 6. Serial number of Obama's alleged BC is inconsistent with other serial numbers                                               | Serial numbers of twins Susan<br>and Gretchen Nordyke, who<br>were born three days later are<br>lower                     | Inconsistent serial number is another sign of forgery Exhibit 13                                                                                                                                                                                                                                                                                                                                                          |
| Obama's biography shows him born in Kenya                                                                                      | Obama claims to be born in<br>Hawaii                                                                                      | Obama's biography submitted by Obama to his own publisher Acton -Dystal and kept on line for 16 years, 1991-2007 states that he was born in Kenya. In 2007, right before the beginning of the campaign the bio was deleted Exhibit 11                                                                                                                                                                                     |
| On March 25, 2010 during the<br>National assembly meeting<br>Minister of Lands of Kenya states<br>that Obama was born in Kenya | Obama claims to be born in Honolulu, HI                                                                                   | James Orenga Minister of Lands<br>of the republic of Kenya states<br>that Obama was born in Kenya<br>Exhibit 10                                                                                                                                                                                                                                                                                                           |
| Lack of any birth certificate for<br>Obama in any hospital in Hawaii                                                           | Obama claims to be born in<br>Kapiolani hospital in<br>Honolulu,Hawaii                                                    | Exhibit 9, Sworn affidavit of Timothy Lee Adams, Senior Elections Clerk of the City of Honolulu and Honolulu county, attesting to the fact that it was a common knowledge among the                                                                                                                                                                                                                                       |

|                                                                                                                                        |                                                                                                             | officials of the county Registrar<br>that there is no birth certificate<br>for Obama in any hospital in<br>Hawaii                                                                                                                                                                                                                                                      |
|----------------------------------------------------------------------------------------------------------------------------------------|-------------------------------------------------------------------------------------------------------------|------------------------------------------------------------------------------------------------------------------------------------------------------------------------------------------------------------------------------------------------------------------------------------------------------------------------------------------------------------------------|
| 7. All immigration records of passengers arriving in Hawaii                                                                            | Obama claims to be born in HI                                                                               | Exhibit 18 All of the immigration records of passengers arriving in Honolulu August 1-7 disappeared from NARA (National archives).  Further cover-up  Upon demands for accounting the label on arrival records from August 7-14 were falsified, "7" was erased and replaced with one to give an impression that missing August 71-7 records are contained in 7-14 page |
| Forgery of the OCON (official certificate of a candidate for President)                                                                | Obama claims to be eligible, Democratic Party of Hawaii falsified the certificate of Eligibility            | Democratic Party of Hawaii falsified the official certificate of a candidate, removed the words "Eligible according to the Constitution"                                                                                                                                                                                                                               |
| Obama was listed under a different last name in his mother's passport, was removed from his mothers passport due to foreign allegiance | Obama claims to be the Natural<br>Born U.S. Citizen, never lost his<br>citizenship                          | Exhibit 8, Passport records of Obama's mother, Stanley Ann D. Soetoro, shows Obama under a different name, Soebarkah, shows him crossed out, removed from his mother's passport due to foreign allegiance                                                                                                                                                              |
| In his school records                                                                                                                  | Inconsistency: Obama claims to be  US citizen Claims Obama to be his legal last name Claims to be Christian | Exhibit 17 Obama's School registration #203 Asissi School in Jakarta Indonesia list him as a Citizen of Indonesia His last name is listed as Soetoro (his step father's last name) Religion listed as Muslim                                                                                                                                                           |