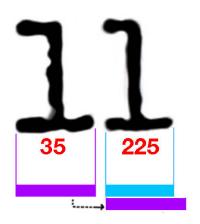

| 5 Obama's alleged birth certificate contains white halo around the letters                                                     | None of the published Hawaiian birth certificates contain a halo around words. the only BC with the white halo is Obama's | document was alleged to be created in 1961 with a typewriter. It is impossible to create a document with a typewriter and have letters of different sizes and fonts. Type written document has letters of the same sizes and the same font Exhibit 13, 14, 15, 16  According to experts Paul Irey, Ivan Zatkowitch and Douglas Vogt white halo around the words is a sign of a computer manipulation Exhibit 13 affidavit |
|--------------------------------------------------------------------------------------------------------------------------------|---------------------------------------------------------------------------------------------------------------------------|---------------------------------------------------------------------------------------------------------------------------------------------------------------------------------------------------------------------------------------------------------------------------------------------------------------------------------------------------------------------------------------------------------------------------|
| Obama's alleged copy of the birth certificate is a compilation of bits and pieces coming from different documents              | Obama claims that the document posted on WhiteHouse.gov is a true and correct copy of his original birth certificate      | of Douglas Vogt, 14, 15 16  Obama's copy of his alleged genuine original birth certificate represents a computer generated forgery, opens in multiple layers, which were cut and pasted from different documents Exhibit 12 Affidavit of Felicito Papa, Exhibit 13, 16Affidavit of Douglas Vogt                                                                                                                           |
| 6. Serial number of Obama's alleged BC is inconsistent with other serial numbers                                               | Serial numbers of twins Susan<br>and Gretchen Nordyke, who<br>were born three days later are<br>lower                     | Inconsistent serial number is another sign of forgery Exhibit 13                                                                                                                                                                                                                                                                                                                                                          |
| Obama's biography shows him born in Kenya                                                                                      | Obama claims to be born in<br>Hawaii                                                                                      | Obama's biography submitted by Obama to his own publisher Acton -Dystal and kept on line for 16 years, 1991-2007 states that he was born in Kenya. In 2007, right before the beginning of the campaign the bio was deleted Exhibit 11                                                                                                                                                                                     |
| On March 25, 2010 during the<br>National assembly meeting<br>Minister of Lands of Kenya states<br>that Obama was born in Kenya | Obama claims to be born in Honolulu, HI                                                                                   | James Orenga Minister of Lands<br>of the republic of Kenya states<br>that Obama was born in Kenya<br>Exhibit 10                                                                                                                                                                                                                                                                                                           |
| Lack of any birth certificate for<br>Obama in any hospital in Hawaii                                                           | Obama claims to be born in<br>Kapiolani hospital in<br>Honolulu,Hawaii                                                    | Exhibit 9, Sworn affidavit of Timothy Lee Adams, Senior Elections Clerk of the City of Honolulu and Honolulu county, attesting to the fact that it was a common knowledge among the                                                                                                                                                                                                                                       |

|                                                                                                                                        |                                                                                                             | officials of the county Registrar<br>that there is no birth certificate<br>for Obama in any hospital in<br>Hawaii                                                                                                                                                                                                                                                      |
|----------------------------------------------------------------------------------------------------------------------------------------|-------------------------------------------------------------------------------------------------------------|------------------------------------------------------------------------------------------------------------------------------------------------------------------------------------------------------------------------------------------------------------------------------------------------------------------------------------------------------------------------|
| 7. All immigration records of passengers arriving in Hawaii                                                                            | Obama claims to be born in HI                                                                               | Exhibit 18 All of the immigration records of passengers arriving in Honolulu August 1-7 disappeared from NARA (National archives).  Further cover-up  Upon demands for accounting the label on arrival records from August 7-14 were falsified, "7" was erased and replaced with one to give an impression that missing August 71-7 records are contained in 7-14 page |
| Forgery of the OCON (official certificate of a candidate for President)                                                                | Obama claims to be eligible, Democratic Party of Hawaii falsified the certificate of Eligibility            | Democratic Party of Hawaii falsified the official certificate of a candidate, removed the words "Eligible according to the Constitution"                                                                                                                                                                                                                               |
| Obama was listed under a different last name in his mother's passport, was removed from his mothers passport due to foreign allegiance | Obama claims to be the Natural<br>Born U.S. Citizen, never lost his<br>citizenship                          | Exhibit 8, Passport records of Obama's mother, Stanley Ann D. Soetoro, shows Obama under a different name, Soebarkah, shows him crossed out, removed from his mother's passport due to foreign allegiance                                                                                                                                                              |
| In his school records                                                                                                                  | Inconsistency: Obama claims to be  US citizen Claims Obama to be his legal last name Claims to be Christian | Exhibit 17 Obama's School registration #203 Asissi School in Jakarta Indonesia list him as a Citizen of Indonesia His last name is listed as Soetoro (his step father's last name) Religion listed as Muslim                                                                                                                                                           |