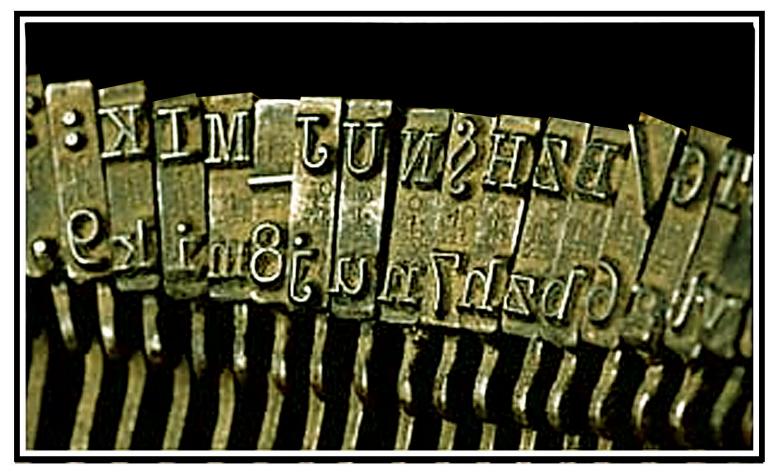

Respectfully

/s/ Dr. Orly Taitz, ESQ

1

07.06.2014

| Table of Evidence of Fraud and<br>Forgery in Obama's IDs by<br>Attorney Orly Taitz                                                        | Obama's claims                                                                                                                                                                                                                                                                                                                                                                                                                                                                                                                 | Proof of fraud and forgery                                                                                                                                                                                                                                                                                                                                                                                                                                                                                                                                                                                                                       |
|-------------------------------------------------------------------------------------------------------------------------------------------|--------------------------------------------------------------------------------------------------------------------------------------------------------------------------------------------------------------------------------------------------------------------------------------------------------------------------------------------------------------------------------------------------------------------------------------------------------------------------------------------------------------------------------|--------------------------------------------------------------------------------------------------------------------------------------------------------------------------------------------------------------------------------------------------------------------------------------------------------------------------------------------------------------------------------------------------------------------------------------------------------------------------------------------------------------------------------------------------------------------------------------------------------------------------------------------------|
| Forged selective service certificate                                                                                                      | In September 2008 2 weeks after Obama was confronted with questions of selective service his SSS application surfaced                                                                                                                                                                                                                                                                                                                                                                                                          | According to affidavit of the chief investigator of the special investigations unit of the US Coast Guard (ret) and special agent with the Homeland security Jeffrey Steven Coffman (Exhibit 7), according to sheriff Arpaio Obama's SSS application is a forgery Selective service contains social Security number 042-68-4425, which was never assigned to Obama according to E-Verify and SSNVS                                                                                                                                                                                                                                               |
| 2. Obama's use of a stolen Connecticut Social security number 042-68-4425 which was never assigned to him according to E-Verify and SSNVS | On April 15 2010 Obama posted his tax returns on line and forgot to flatten the PDF file. When the file was opened with Adobe Illustrator it became visible that Obama is using a Connecticut Social security number 042-68-4425.(E 1 Affidavit Felicito Papa) Research of the number showed that it was issued in 1977 to an elderly resident of Connecticut born in 1890.(E4 Affidavit of investigator Albert Hendershot) Search of Obama's SSS application shows him using the same CT SSN, which was never assigned to him | According to former officer of the Elite Scotland Yard anti organized crime and anti communist proliferation unit Neil Sankey, licensed investigator Susan Daniels (Exhibit 5), former senior deportation officer John Sampson (Exhibit 6), Sheriff Arpaio, investigator Zullo Obama is using a Connecticut Social Security number 042-68-4425 which was never assigned to him according Lexis Nexis, Choice Point, E-Verify (Exhibit 2 affidavit of Linda Jordan and E-Verify report)and SSNVS (Exhibit 3 SSNVS report) According to Exhibit 4, affidavit of Albert Hendershot SSN in question was assigned to Harrison J. Bounel, born in 1890 |
| 3. Forged US Postal stamp affixed to Obama's Alleged Selective Service Application                                                        | Stamp affixed to Obama's SSS application contains 2 digit year stamp "80'                                                                                                                                                                                                                                                                                                                                                                                                                                                      | All US stamps contain four digit year stamp (Exhibit 7, Affidavit of former Chief Investigator of the Special Investigations Unit of the U.S. Coast Guard Jeffrey Stephan Coffman)                                                                                                                                                                                                                                                                                                                                                                                                                                                               |
| 4. Obama forged long form birth certificate                                                                                               | Obama's alleged birth certificate contains letter of different fonts and sizes                                                                                                                                                                                                                                                                                                                                                                                                                                                 | Letters of different fonts and sizes in Obama's alleged birth certificate is a clear evidence of it being a forgery, as the                                                                                                                                                                                                                                                                                                                                                                                                                                                                                                                      |

| 5 Obama's alleged birth certificate contains white halo around the letters                                                     | None of the published Hawaiian birth certificates contain a halo around words. the only BC with the white halo is Obama's | document was alleged to be created in 1961 with a typewriter. It is impossible to create a document with a typewriter and have letters of different sizes and fonts. Type written document has letters of the same sizes and the same font Exhibit 13, 14, 15, 16  According to experts Paul Irey, Ivan Zatkowitch and Douglas Vogt white halo around the words is a sign of a computer manipulation Exhibit 13 affidavit |
|--------------------------------------------------------------------------------------------------------------------------------|---------------------------------------------------------------------------------------------------------------------------|---------------------------------------------------------------------------------------------------------------------------------------------------------------------------------------------------------------------------------------------------------------------------------------------------------------------------------------------------------------------------------------------------------------------------|
| Obama's alleged copy of the birth certificate is a compilation of bits and pieces coming from different documents              | Obama claims that the document posted on WhiteHouse.gov is a true and correct copy of his original birth certificate      | of Douglas Vogt, 14, 15 16  Obama's copy of his alleged genuine original birth certificate represents a computer generated forgery, opens in multiple layers, which were cut and pasted from different documents Exhibit 12 Affidavit of Felicito Papa, Exhibit 13, 16Affidavit of Douglas Vogt                                                                                                                           |
| 6. Serial number of Obama's alleged BC is inconsistent with other serial numbers                                               | Serial numbers of twins Susan<br>and Gretchen Nordyke, who<br>were born three days later are<br>lower                     | Inconsistent serial number is another sign of forgery Exhibit 13                                                                                                                                                                                                                                                                                                                                                          |
| Obama's biography shows him born in Kenya                                                                                      | Obama claims to be born in<br>Hawaii                                                                                      | Obama's biography submitted by Obama to his own publisher Acton -Dystal and kept on line for 16 years, 1991-2007 states that he was born in Kenya. In 2007, right before the beginning of the campaign the bio was deleted Exhibit 11                                                                                                                                                                                     |
| On March 25, 2010 during the<br>National assembly meeting<br>Minister of Lands of Kenya states<br>that Obama was born in Kenya | Obama claims to be born in Honolulu, HI                                                                                   | James Orenga Minister of Lands<br>of the republic of Kenya states<br>that Obama was born in Kenya<br>Exhibit 10                                                                                                                                                                                                                                                                                                           |
| Lack of any birth certificate for<br>Obama in any hospital in Hawaii                                                           | Obama claims to be born in<br>Kapiolani hospital in<br>Honolulu,Hawaii                                                    | Exhibit 9, Sworn affidavit of Timothy Lee Adams, Senior Elections Clerk of the City of Honolulu and Honolulu county, attesting to the fact that it was a common knowledge among the                                                                                                                                                                                                                                       |