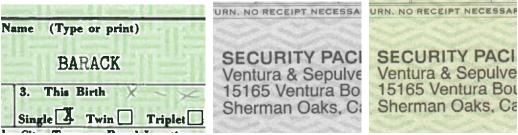

- 1. Barack Obama posted his 2010 tax returns on line.
- 2. He did not flatten the PDF file and CT Social Security number 042-68-4425, which he is using,
- 3. E-Verify and SSNVS show that the Connecticut Social security number used by Obama was never assigned to him.
- 4. Several licensed investigators and debt collectors, Susan Daniels, Neil Sankey and Albert Hendershot, established, using different national databases, that the Connecticut Social Security number used by Obama was issued to an individual born in 1890.
- 5. Albert Hendershot uncovered in the Merlin Information systems a record showing that Connecticut Social Security number, 042-68-4425, was used by Harrison (Harry) J. Bounel and Barack Obama. Bounel was born in 1890 and, according to 1940 Census from 1935-1940, resided in Bronx, New York, next to

Connecticut. Bounel worked as a cash laborer and did not apply for the SSN until 1977 when he needed Social Security benefits. Sometime in 1980s, Barack Obama fraudulently obtained the aforementioned number and usurped the US presidency using this stolen CT SSN.