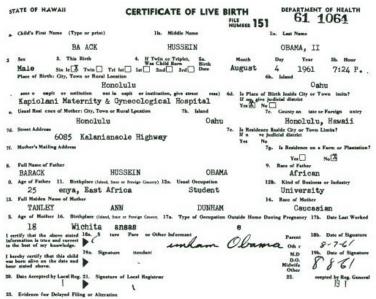

| 5 Obama's alleged birth certificate contains white halo around the letters                                                     | None of the published Hawaiian birth certificates contain a halo around words. the only BC with the white halo is Obama's | document was alleged to be created in 1961 with a typewriter. It is impossible to create a document with a typewriter and have letters of different sizes and fonts. Type written document has letters of the same sizes and the same font Exhibit 13, 14, 15, 16  According to experts Paul Irey, Ivan Zatkowitch and Douglas Vogt white halo around the words is a sign of a computer manipulation Exhibit 13 affidavit |
|--------------------------------------------------------------------------------------------------------------------------------|---------------------------------------------------------------------------------------------------------------------------|---------------------------------------------------------------------------------------------------------------------------------------------------------------------------------------------------------------------------------------------------------------------------------------------------------------------------------------------------------------------------------------------------------------------------|
| Obama's alleged copy of the birth certificate is a compilation of bits and pieces coming from different documents              | Obama claims that the document posted on WhiteHouse.gov is a true and correct copy of his original birth certificate      | of Douglas Vogt, 14, 15 16  Obama's copy of his alleged genuine original birth certificate represents a computer generated forgery, opens in multiple layers, which were cut and pasted from different documents Exhibit 12 Affidavit of Felicito Papa, Exhibit 13, 16Affidavit of Douglas Vogt                                                                                                                           |
| 6. Serial number of Obama's alleged BC is inconsistent with other serial numbers                                               | Serial numbers of twins Susan<br>and Gretchen Nordyke, who<br>were born three days later are<br>lower                     | Inconsistent serial number is another sign of forgery Exhibit 13                                                                                                                                                                                                                                                                                                                                                          |
| Obama's biography shows him born in Kenya                                                                                      | Obama claims to be born in<br>Hawaii                                                                                      | Obama's biography submitted by Obama to his own publisher Acton -Dystal and kept on line for 16 years, 1991-2007 states that he was born in Kenya. In 2007, right before the beginning of the campaign the bio was deleted Exhibit 11                                                                                                                                                                                     |
| On March 25, 2010 during the<br>National assembly meeting<br>Minister of Lands of Kenya states<br>that Obama was born in Kenya | Obama claims to be born in Honolulu, HI                                                                                   | James Orenga Minister of Lands<br>of the republic of Kenya states<br>that Obama was born in Kenya<br>Exhibit 10                                                                                                                                                                                                                                                                                                           |
| Lack of any birth certificate for<br>Obama in any hospital in Hawaii                                                           | Obama claims to be born in<br>Kapiolani hospital in<br>Honolulu,Hawaii                                                    | Exhibit 9, Sworn affidavit of Timothy Lee Adams, Senior Elections Clerk of the City of Honolulu and Honolulu county, attesting to the fact that it was a common knowledge among the                                                                                                                                                                                                                                       |

|                                                                                                                                        |                                                                                                             | officials of the county Registrar<br>that there is no birth certificate<br>for Obama in any hospital in<br>Hawaii                                                                                                                                                                                                                                                      |
|----------------------------------------------------------------------------------------------------------------------------------------|-------------------------------------------------------------------------------------------------------------|------------------------------------------------------------------------------------------------------------------------------------------------------------------------------------------------------------------------------------------------------------------------------------------------------------------------------------------------------------------------|
| 7. All immigration records of passengers arriving in Hawaii                                                                            | Obama claims to be born in HI                                                                               | Exhibit 18 All of the immigration records of passengers arriving in Honolulu August 1-7 disappeared from NARA (National archives).  Further cover-up  Upon demands for accounting the label on arrival records from August 7-14 were falsified, "7" was erased and replaced with one to give an impression that missing August 71-7 records are contained in 7-14 page |
| Forgery of the OCON (official certificate of a candidate for President)                                                                | Obama claims to be eligible, Democratic Party of Hawaii falsified the certificate of Eligibility            | Democratic Party of Hawaii falsified the official certificate of a candidate, removed the words "Eligible according to the Constitution"                                                                                                                                                                                                                               |
| Obama was listed under a different last name in his mother's passport, was removed from his mothers passport due to foreign allegiance | Obama claims to be the Natural<br>Born U.S. Citizen, never lost his<br>citizenship                          | Exhibit 8, Passport records of Obama's mother, Stanley Ann D. Soetoro, shows Obama under a different name, Soebarkah, shows him crossed out, removed from his mother's passport due to foreign allegiance                                                                                                                                                              |
| In his school records                                                                                                                  | Inconsistency: Obama claims to be  US citizen Claims Obama to be his legal last name Claims to be Christian | Exhibit 17 Obama's School registration #203 Asissi School in Jakarta Indonesia list him as a Citizen of Indonesia His last name is listed as Soetoro (his step father's last name) Religion listed as Muslim                                                                                                                                                           |