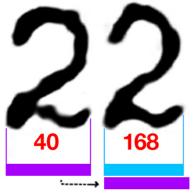

| 5 Obama's alleged birth certificate contains white halo around the letters                                                     | None of the published Hawaiian birth certificates contain a halo around words. the only BC with the white halo is Obama's | document was alleged to be created in 1961 with a typewriter. It is impossible to create a document with a typewriter and have letters of different sizes and fonts. Type written document has letters of the same sizes and the same font Exhibit 13, 14, 15, 16  According to experts Paul Irey, Ivan Zatkowitch and Douglas Vogt white halo around the words is a sign of a computer manipulation Exhibit 13 affidavit |
|--------------------------------------------------------------------------------------------------------------------------------|---------------------------------------------------------------------------------------------------------------------------|---------------------------------------------------------------------------------------------------------------------------------------------------------------------------------------------------------------------------------------------------------------------------------------------------------------------------------------------------------------------------------------------------------------------------|
| Obama's alleged copy of the birth certificate is a compilation of bits and pieces coming from different documents              | Obama claims that the document posted on WhiteHouse.gov is a true and correct copy of his original birth certificate      | of Douglas Vogt, 14, 15 16  Obama's copy of his alleged genuine original birth certificate represents a computer generated forgery, opens in multiple layers, which were cut and pasted from different documents Exhibit 12 Affidavit of Felicito Papa, Exhibit 13, 16Affidavit of Douglas Vogt                                                                                                                           |
| 6. Serial number of Obama's alleged BC is inconsistent with other serial numbers                                               | Serial numbers of twins Susan<br>and Gretchen Nordyke, who<br>were born three days later are<br>lower                     | Inconsistent serial number is another sign of forgery Exhibit 13                                                                                                                                                                                                                                                                                                                                                          |
| Obama's biography shows him born in Kenya                                                                                      | Obama claims to be born in<br>Hawaii                                                                                      | Obama's biography submitted by Obama to his own publisher Acton -Dystal and kept on line for 16 years, 1991-2007 states that he was born in Kenya. In 2007, right before the beginning of the campaign the bio was deleted Exhibit 11                                                                                                                                                                                     |
| On March 25, 2010 during the<br>National assembly meeting<br>Minister of Lands of Kenya states<br>that Obama was born in Kenya | Obama claims to be born in Honolulu, HI                                                                                   | James Orenga Minister of Lands<br>of the republic of Kenya states<br>that Obama was born in Kenya<br>Exhibit 10                                                                                                                                                                                                                                                                                                           |
| Lack of any birth certificate for<br>Obama in any hospital in Hawaii                                                           | Obama claims to be born in<br>Kapiolani hospital in<br>Honolulu,Hawaii                                                    | Exhibit 9, Sworn affidavit of Timothy Lee Adams, Senior Elections Clerk of the City of Honolulu and Honolulu county, attesting to the fact that it was a common knowledge among the                                                                                                                                                                                                                                       |