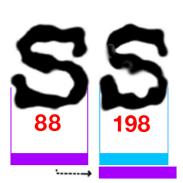

| 5 Obama's alleged birth certificate contains white halo around the letters                                                     | None of the published Hawaiian birth certificates contain a halo around words. the only BC with the white halo is Obama's | document was alleged to be created in 1961 with a typewriter. It is impossible to create a document with a typewriter and have letters of different sizes and fonts. Type written document has letters of the same sizes and the same font Exhibit 13, 14, 15, 16  According to experts Paul Irey, Ivan Zatkowitch and Douglas Vogt white halo around the words is a sign of a computer manipulation Exhibit 13 affidavit |
|--------------------------------------------------------------------------------------------------------------------------------|---------------------------------------------------------------------------------------------------------------------------|---------------------------------------------------------------------------------------------------------------------------------------------------------------------------------------------------------------------------------------------------------------------------------------------------------------------------------------------------------------------------------------------------------------------------|
| Obama's alleged copy of the birth certificate is a compilation of bits and pieces coming from different documents              | Obama claims that the document posted on WhiteHouse.gov is a true and correct copy of his original birth certificate      | of Douglas Vogt, 14, 15 16  Obama's copy of his alleged genuine original birth certificate represents a computer generated forgery, opens in multiple layers, which were cut and pasted from different documents Exhibit 12 Affidavit of Felicito Papa, Exhibit 13, 16Affidavit of Douglas Vogt                                                                                                                           |
| 6. Serial number of Obama's alleged BC is inconsistent with other serial numbers                                               | Serial numbers of twins Susan<br>and Gretchen Nordyke, who<br>were born three days later are<br>lower                     | Inconsistent serial number is another sign of forgery Exhibit 13                                                                                                                                                                                                                                                                                                                                                          |
| Obama's biography shows him born in Kenya                                                                                      | Obama claims to be born in<br>Hawaii                                                                                      | Obama's biography submitted by Obama to his own publisher Acton -Dystal and kept on line for 16 years, 1991-2007 states that he was born in Kenya. In 2007, right before the beginning of the campaign the bio was deleted Exhibit 11                                                                                                                                                                                     |
| On March 25, 2010 during the<br>National assembly meeting<br>Minister of Lands of Kenya states<br>that Obama was born in Kenya | Obama claims to be born in Honolulu, HI                                                                                   | James Orenga Minister of Lands<br>of the republic of Kenya states<br>that Obama was born in Kenya<br>Exhibit 10                                                                                                                                                                                                                                                                                                           |
| Lack of any birth certificate for<br>Obama in any hospital in Hawaii                                                           | Obama claims to be born in<br>Kapiolani hospital in<br>Honolulu,Hawaii                                                    | Exhibit 9, Sworn affidavit of Timothy Lee Adams, Senior Elections Clerk of the City of Honolulu and Honolulu county, attesting to the fact that it was a common knowledge among the                                                                                                                                                                                                                                       |