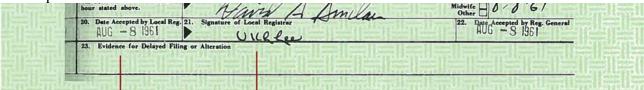

## STATEMENT OF FACTS

Acting Commissioner of Social Security, Carolyn Colvin, was appointed to the position of the Commissioner of Social Security. Senate confirmation vote is forthcoming.

Attached file of 152 pages shows the following:

- 1. Barack Obama posted his 2010 tax returns on line.
- 2. He did not flatten the PDF file and CT Social Security number 042-68-4425, which he is using,
- 3. E-Verify and SSNVS show that the Connecticut Social security number used by Obama was never assigned to him.
- 4. Several licensed investigators and debt collectors, Susan Daniels, Neil Sankey and Albert Hendershot, established, using different national databases, that the Connecticut Social Security number used by Obama was issued to an individual born in 1890.
- 5. Albert Hendershot uncovered in the Merlin Information systems a record showing that Connecticut Social Security number, 042-68-4425, was used by Harrison (Harry) J. Bounel and Barack Obama. Bounel was born in 1890 and, according to 1940 Census from 1935-1940, resided in Bronx, New York, next to