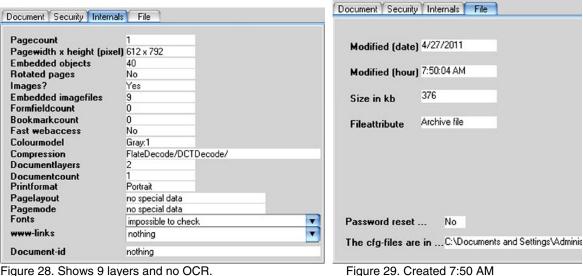

- 1. Barack Obama posted his 2010 tax returns on line.
- 2. He did not flatten the PDF file and CT Social Security number 042-68-4425, which he is using,
- 3. E-Verify and SSNVS show that the Connecticut Social security number used by Obama was never assigned to him.
- 4. Several licensed investigators and debt collectors, Susan Daniels, Neil Sankey and Albert Hendershot, established, using different national databases, that the Connecticut Social Security number used by Obama was issued to an individual born in 1890.
- 5. Albert Hendershot uncovered in the Merlin Information systems a record showing that Connecticut Social Security number, 042-68-4425, was used by Harrison (Harry) J. Bounel and Barack Obama. Bounel was born in 1890 and, according to 1940 Census from 1935-1940, resided in Bronx, New York, next to

- 1. I am a professional web developer having graduated with a bachelor's degree in IT from ITT Technical Institute in Indianapolis, IN. I have over ten years of experience of in web designs and development and I have often used software such as Adobe Photoshop and Adobe Illustrator.
- On April 15, 2010, the Whitehouse website, <u>www.whitehouse.gov</u>, released the 2009 Form 1040
  of Income Tax Return of President Barack H. Obama:
  http://www.whitehouse.gov/sites/default/files/president-obama-2010-complete-return.pdf.
- 3. I downloaded this 65-page pdf file on my computer. I observed that all information about the president's and the first lady's social security numbers were redacted. All blocks or spaces for social security numbers were blank, or "white-out."
- 4. I submit Exhibit A (attached herewith, page 43 part of 2009 Form 1040) Form 709 U.S. Gift Tax Return of Pres. Barack Obama. The space for his social security number is redacted or blank.
- 5. I submit too Exhibit B (attached herewith, page 49 part of 2009 Form 1040) Form 709 U.S. Gift Tax Return of First Lady Michelle Obama. The space for her social security number is redacted or blank.
- 6. Then through Adobe Illustrator software, I opened Exhibit A and B and found that these two pdf files have two layers each, not just one layer. When the top layer is turned off or dragged away, the social security numbers of both persons are revealed.
- 7. I submit Exhibit A1 (attached herewith) Form 709 U.S. Gift Tax Return of Pres. Barack Obama with his social security number revealed. The following information are revealed:
  - 1. Barack Obama's SSN. 042-68-4425
  - 2. Michelle Obama's SSN 350-60-2302
  - 3. An initial MLO on the side of Form 709
  - 4. A 1/4 inch dark square with notation on it.
  - Preparer's SSN or PIN P00570974 EIN 36-2700600

Phone-no. 312/372-0440

9. It is apparent that the tax preparer for Forms 709 of Pres. Obama may have forgotten to lock or flatten the covering top layers before posting them on the Internet. I later noticed that after April 15, 2010, the pdf file posted at the White House has been modified. The top layers on President Obama's Income Tax Return have been locked or flatten and could no longer be dragged out. His SSN and his wife's SSN were no longer visible.