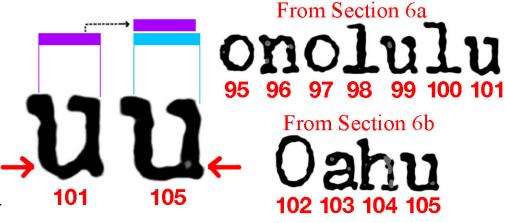

| 5 Obama's alleged birth certificate contains white halo around the letters                                                     | None of the published Hawaiian birth certificates contain a halo around words. the only BC with the white halo is Obama's | document was alleged to be created in 1961 with a typewriter. It is impossible to create a document with a typewriter and have letters of different sizes and fonts. Type written document has letters of the same sizes and the same font Exhibit 13, 14, 15, 16  According to experts Paul Irey, Ivan Zatkowitch and Douglas Vogt white halo around the words is a sign of a computer manipulation Exhibit 13 affidavit |
|--------------------------------------------------------------------------------------------------------------------------------|---------------------------------------------------------------------------------------------------------------------------|---------------------------------------------------------------------------------------------------------------------------------------------------------------------------------------------------------------------------------------------------------------------------------------------------------------------------------------------------------------------------------------------------------------------------|
| Obama's alleged copy of the birth certificate is a compilation of bits and pieces coming from different documents              | Obama claims that the document posted on WhiteHouse.gov is a true and correct copy of his original birth certificate      | of Douglas Vogt, 14, 15 16  Obama's copy of his alleged genuine original birth certificate represents a computer generated forgery, opens in multiple layers, which were cut and pasted from different documents Exhibit 12 Affidavit of Felicito Papa, Exhibit 13, 16Affidavit of Douglas Vogt                                                                                                                           |
| 6. Serial number of Obama's alleged BC is inconsistent with other serial numbers                                               | Serial numbers of twins Susan<br>and Gretchen Nordyke, who<br>were born three days later are<br>lower                     | Inconsistent serial number is another sign of forgery Exhibit 13                                                                                                                                                                                                                                                                                                                                                          |
| Obama's biography shows him born in Kenya                                                                                      | Obama claims to be born in<br>Hawaii                                                                                      | Obama's biography submitted by Obama to his own publisher Acton -Dystal and kept on line for 16 years, 1991-2007 states that he was born in Kenya. In 2007, right before the beginning of the campaign the bio was deleted Exhibit 11                                                                                                                                                                                     |
| On March 25, 2010 during the<br>National assembly meeting<br>Minister of Lands of Kenya states<br>that Obama was born in Kenya | Obama claims to be born in Honolulu, HI                                                                                   | James Orenga Minister of Lands<br>of the republic of Kenya states<br>that Obama was born in Kenya<br>Exhibit 10                                                                                                                                                                                                                                                                                                           |
| Lack of any birth certificate for<br>Obama in any hospital in Hawaii                                                           | Obama claims to be born in<br>Kapiolani hospital in<br>Honolulu,Hawaii                                                    | Exhibit 9, Sworn affidavit of Timothy Lee Adams, Senior Elections Clerk of the City of Honolulu and Honolulu county, attesting to the fact that it was a common knowledge among the                                                                                                                                                                                                                                       |