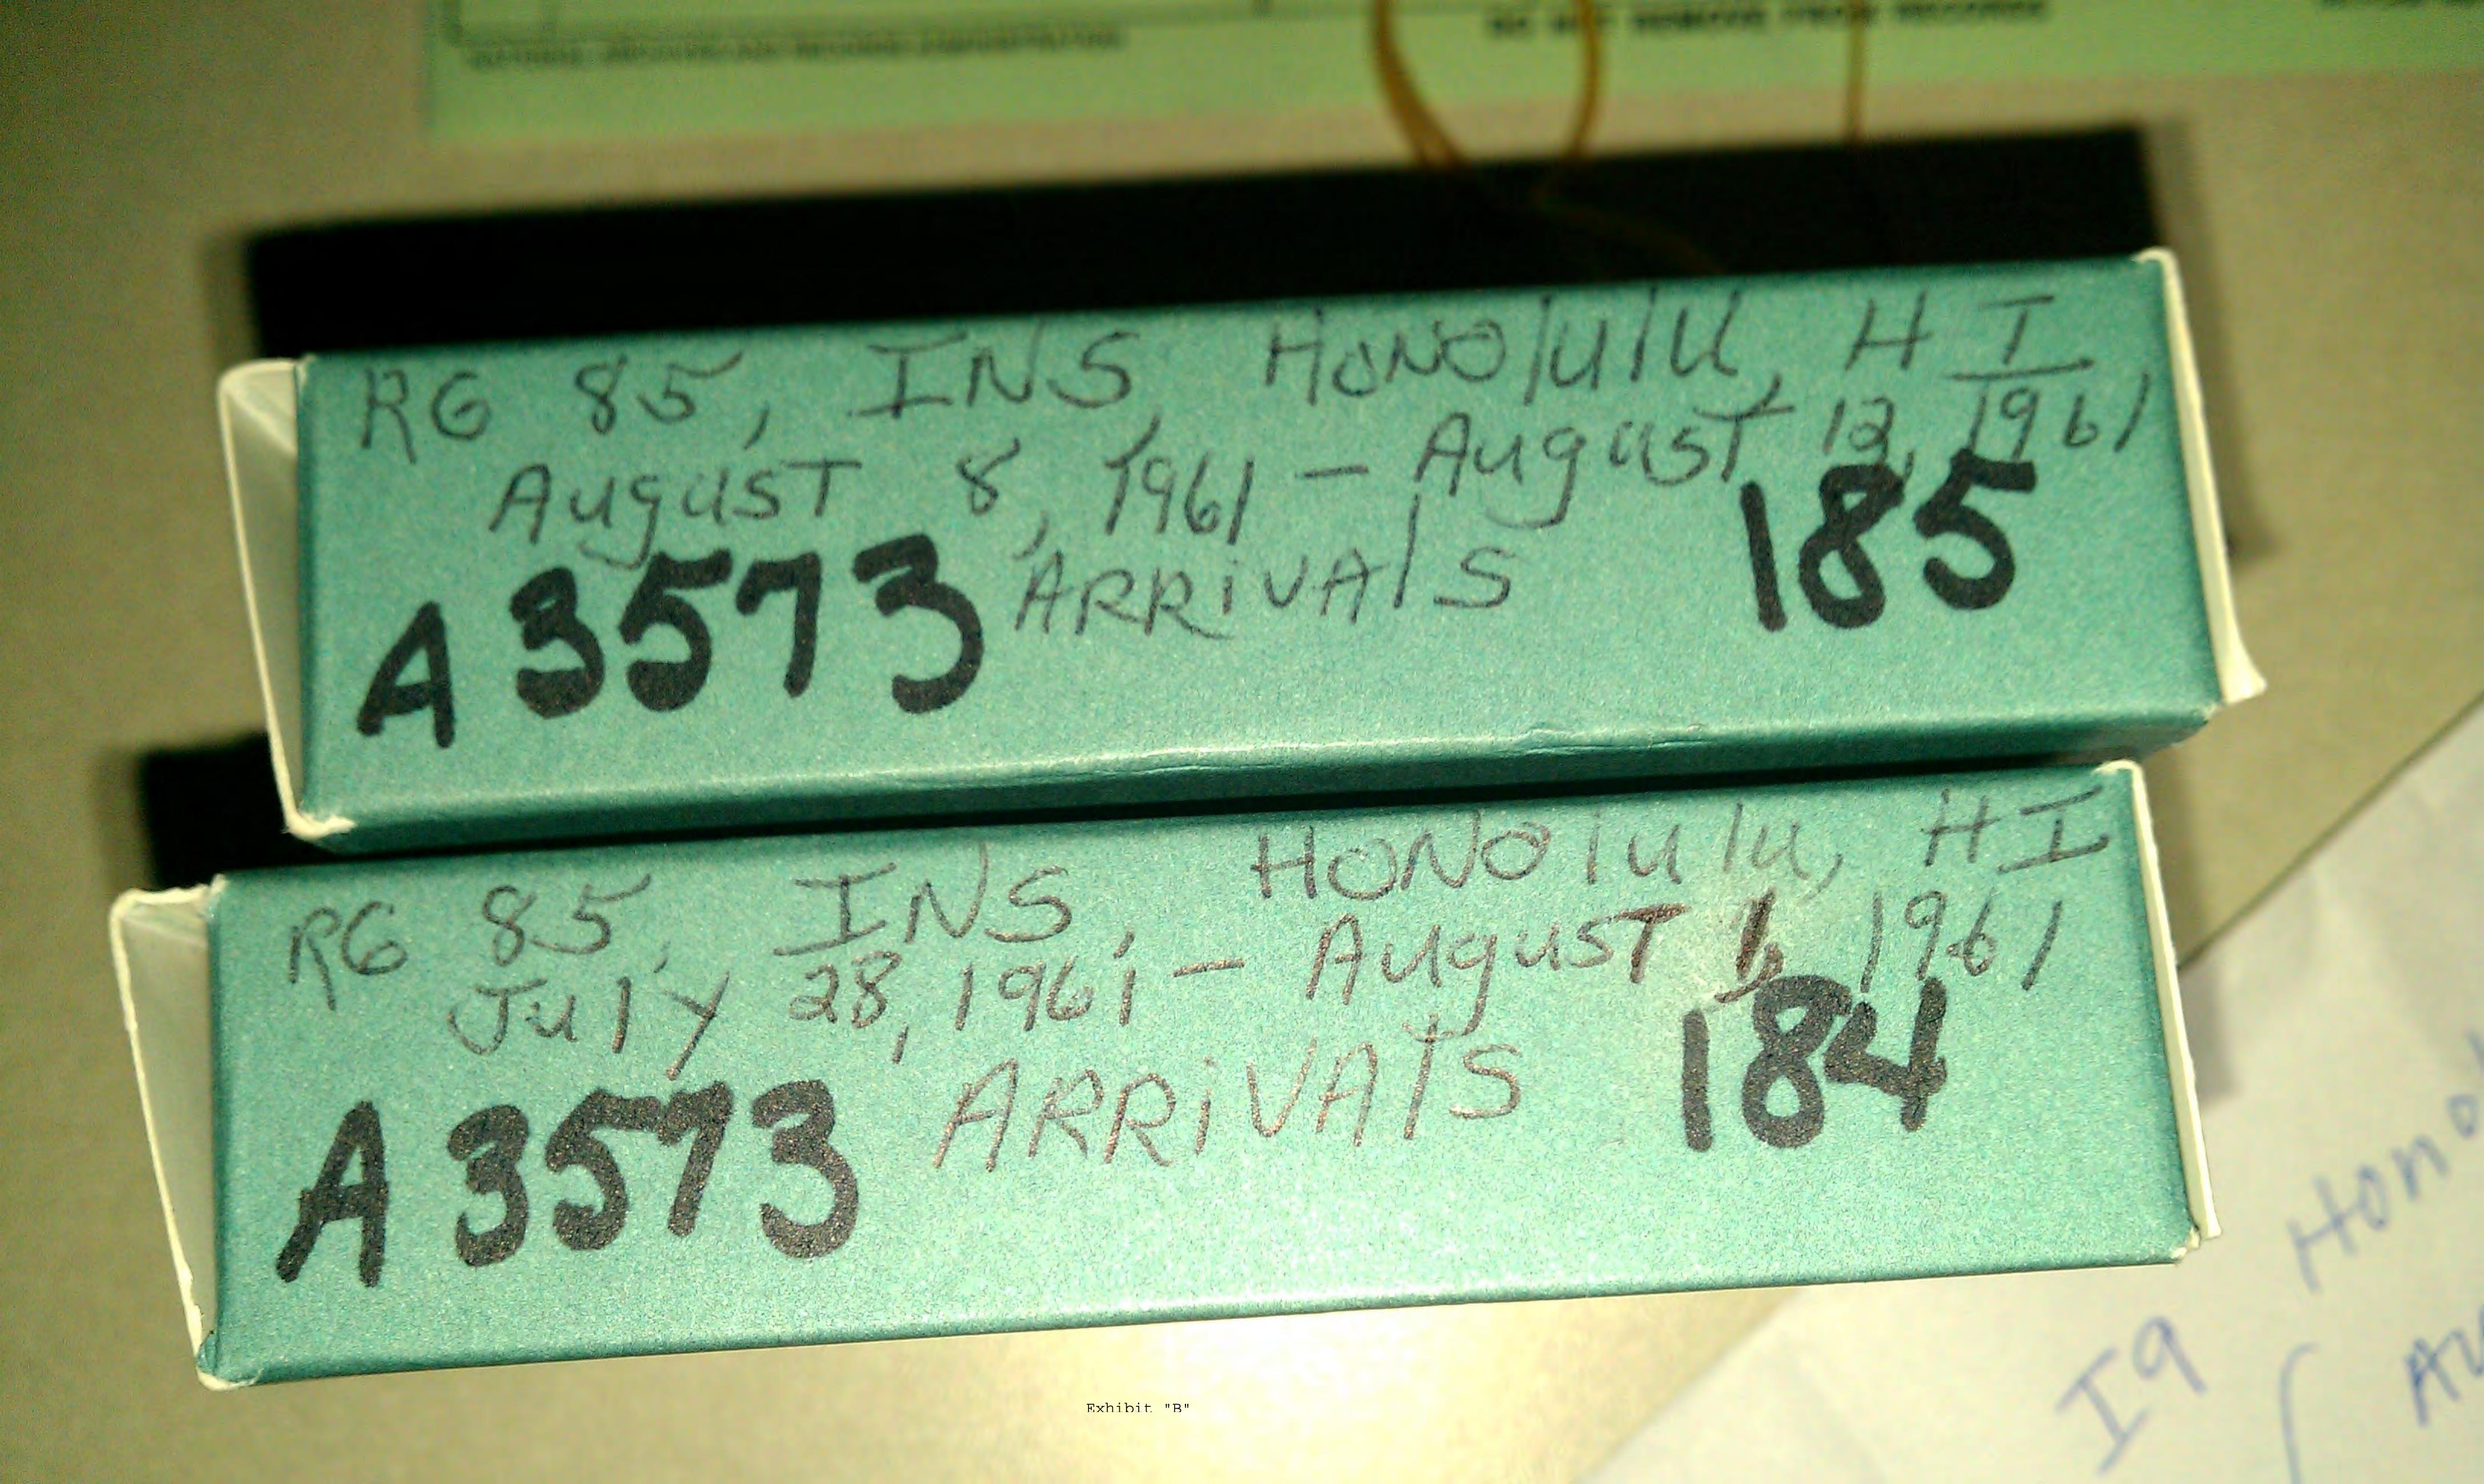

|                                                                                                                                        |                                                                                                             | officials of the county Registrar<br>that there is no birth certificate<br>for Obama in any hospital in<br>Hawaii                                                                                                                                                                                                                                                      |
|----------------------------------------------------------------------------------------------------------------------------------------|-------------------------------------------------------------------------------------------------------------|------------------------------------------------------------------------------------------------------------------------------------------------------------------------------------------------------------------------------------------------------------------------------------------------------------------------------------------------------------------------|
| 7. All immigration records of passengers arriving in Hawaii                                                                            | Obama claims to be born in HI                                                                               | Exhibit 18 All of the immigration records of passengers arriving in Honolulu August 1-7 disappeared from NARA (National archives).  Further cover-up  Upon demands for accounting the label on arrival records from August 7-14 were falsified, "7" was erased and replaced with one to give an impression that missing August 71-7 records are contained in 7-14 page |
| Forgery of the OCON (official certificate of a candidate for President)                                                                | Obama claims to be eligible, Democratic Party of Hawaii falsified the certificate of Eligibility            | Democratic Party of Hawaii falsified the official certificate of a candidate, removed the words "Eligible according to the Constitution"                                                                                                                                                                                                                               |
| Obama was listed under a different last name in his mother's passport, was removed from his mothers passport due to foreign allegiance | Obama claims to be the Natural<br>Born U.S. Citizen, never lost his<br>citizenship                          | Exhibit 8, Passport records of Obama's mother, Stanley Ann D. Soetoro, shows Obama under a different name, Soebarkah, shows him crossed out, removed from his mother's passport due to foreign allegiance                                                                                                                                                              |
| In his school records                                                                                                                  | Inconsistency: Obama claims to be  US citizen Claims Obama to be his legal last name Claims to be Christian | Exhibit 17 Obama's School registration #203 Asissi School in Jakarta Indonesia list him as a Citizen of Indonesia His last name is listed as Soetoro (his step father's last name) Religion listed as Muslim                                                                                                                                                           |