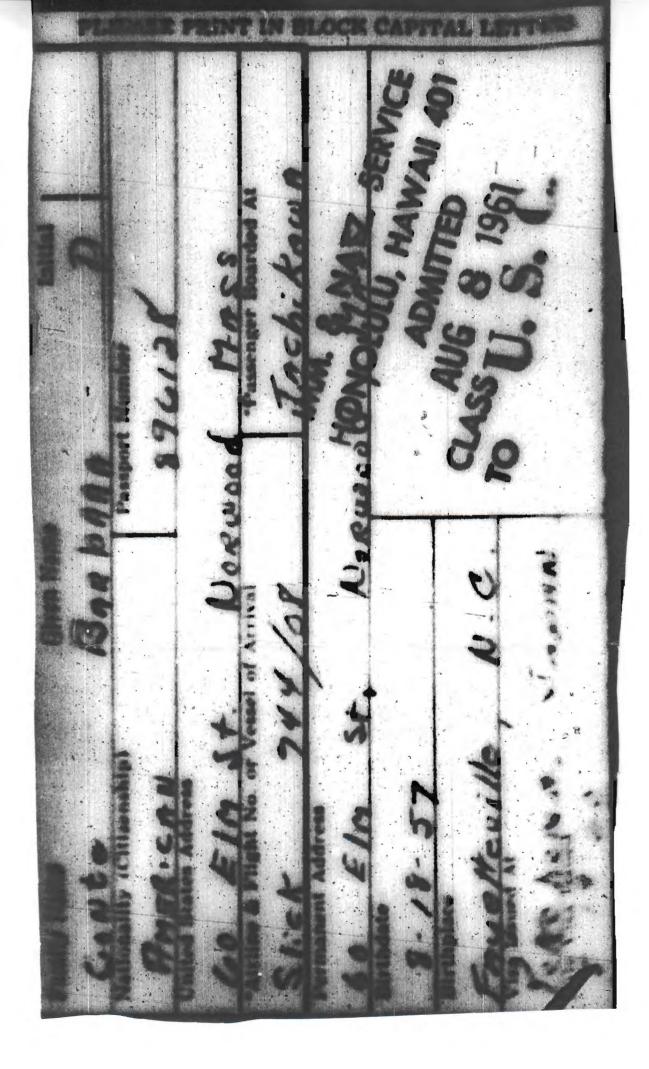

| 5 Obama's alleged birth<br>certificate contains white halo<br>around the letters                                               | None of the published Hawaiian<br>birth certificates contain a halo<br>around words. the only BC with<br>the white halo is Obama's | created in 1961 with a<br>typewriter. It is impossible to<br>create a document with a<br>typewriter and have letters of<br>different sizes and fonts. Type<br>written document has letters of<br>the same sizes and the same font<br>Exhibit 13, 14, 15, 16<br>According to experts Paul Irey,<br>Ivan Zatkowitch and Douglas<br>Vogt white halo around the<br>words is a sign of a computer<br>manipulation Exhibit 13 affidavit |
|--------------------------------------------------------------------------------------------------------------------------------|------------------------------------------------------------------------------------------------------------------------------------|-----------------------------------------------------------------------------------------------------------------------------------------------------------------------------------------------------------------------------------------------------------------------------------------------------------------------------------------------------------------------------------------------------------------------------------|
| Obama's alleged copy of the<br>birth certificate is a compilation<br>of bits and pieces coming from<br>different documents     | Obama claims that the<br>document posted on<br>WhiteHouse.gov is a true and<br>correct copy of his original birth<br>certificate   | of Douglas Vogt, 14, 15 16<br>Obama's copy of his alleged<br>genuine original birth certificate<br>represents a computer<br>generated forgery, opens in<br>multiple layers, which were cut<br>and pasted from different<br>documents Exhibit 12 Affidavit of<br>Felicito Papa, Exhibit 13,<br>16Affidavit of Douglas Vogt                                                                                                         |
| 6. Serial number of Obama's alleged BC is inconsistent with other serial numbers                                               | Serial numbers of twins Susan<br>and Gretchen Nordyke, who<br>were born three days later are<br>lower                              | Inconsistent serial number is<br>another sign of forgery Exhibit 13                                                                                                                                                                                                                                                                                                                                                               |
| Obama's biography shows him<br>born in Kenya                                                                                   | Obama claims to be born in<br>Hawaii                                                                                               | Obama's biography submitted by<br>Obama to his own publisher<br>Acton -Dystal and kept on line<br>for 16 years, 1991-2007 states<br>that he was born in Kenya. In<br>2007, right before the beginning<br>of the campaign the bio was<br>deleted Exhibit 11                                                                                                                                                                        |
| On March 25, 2010 during the<br>National assembly meeting<br>Minister of Lands of Kenya states<br>that Obama was born in Kenya | Obama claims to be born in<br>Honolulu, HI                                                                                         | James Orenga Minister of Lands<br>of the republic of Kenya states<br>that Obama was born in Kenya<br>Exhibit 10                                                                                                                                                                                                                                                                                                                   |
| Lack of any birth certificate for<br>Obama in any hospital in Hawaii                                                           | Obama claims to be born in<br>Kapiolani hospital in<br>Honolulu,Hawaii                                                             | Exhibit 9, Sworn affidavit of<br>Timothy Lee Adams, Senior<br>Elections Clerk of the City of<br>Honolulu and Honolulu county,<br>attesting to the fact that it was a<br>common knowledge among the<br>officials of the county Registrar                                                                                                                                                                                           |

|                                                             |                                   | that there is no birth certificate<br>for Obama in any hospital in<br>Hawaii                                                                                                   |
|-------------------------------------------------------------|-----------------------------------|--------------------------------------------------------------------------------------------------------------------------------------------------------------------------------|
| 7. All immigration records of passengers arriving in Hawaii | Obama claims to be born in HI     | Exhibit 18 All of the immigration<br>records of passengers arriving in<br>Honolulu August 1-7 1961<br>disappeared from NARA<br>(National archives).<br><u>Further cover-up</u> |
|                                                             |                                   | Upon demands for accounting                                                                                                                                                    |
|                                                             |                                   | the label on arrival records from                                                                                                                                              |
|                                                             |                                   | August 7-14 were falsified, "7"                                                                                                                                                |
|                                                             |                                   | was erased and replaced with<br>one to give an impression that                                                                                                                 |
|                                                             |                                   | missing August 1-7 records are                                                                                                                                                 |
|                                                             |                                   | contained in 7-14 page                                                                                                                                                         |
| Forgery of the OCON (official                               | Obama claims to be eligible,      | Democratic Party of Hawaii                                                                                                                                                     |
| certificate of a candidate for                              | Democratic Party of Hawaii        | falsified the official certificate of                                                                                                                                          |
| President)                                                  | falsified the certificate of      | a candidate, removed the words                                                                                                                                                 |
| ,                                                           | Eligibility                       | "Eligible according to the                                                                                                                                                     |
|                                                             |                                   | Constitution"                                                                                                                                                                  |
| Obama was listed under a                                    | Obama claims to be the Natural    | Exhibit 8, Passport records of                                                                                                                                                 |
| different last name in his                                  | Born U.S. Citizen, never lost his | Obama's mother, Stanley Ann D.                                                                                                                                                 |
| mother's passport, was removed                              | citizenship                       | Soetoro, shows Obama under a                                                                                                                                                   |
| from his mothers passport due                               |                                   | different name, Soebarkah,                                                                                                                                                     |
| to foreign allegiance                                       |                                   | shows him crossed out, removed                                                                                                                                                 |
|                                                             |                                   | from his mother's passport due                                                                                                                                                 |
|                                                             |                                   | to foreign allegiance                                                                                                                                                          |
| In his school records                                       | Inconsistency:                    | Exhibit 17 Obama's School                                                                                                                                                      |
|                                                             | Obama claims to be                | registration #203 Asissi School in                                                                                                                                             |
|                                                             |                                   | Jakarta Indonesia list him as a                                                                                                                                                |
|                                                             | US citizen                        | Citizen of Indonesia                                                                                                                                                           |
|                                                             | Claims Obama to be his legal last | His last name is listed as Soetoro                                                                                                                                             |
|                                                             | name                              | (his step father's last name)                                                                                                                                                  |
|                                                             | Claims to be Christian            | Religion listed as Muslim                                                                                                                                                      |