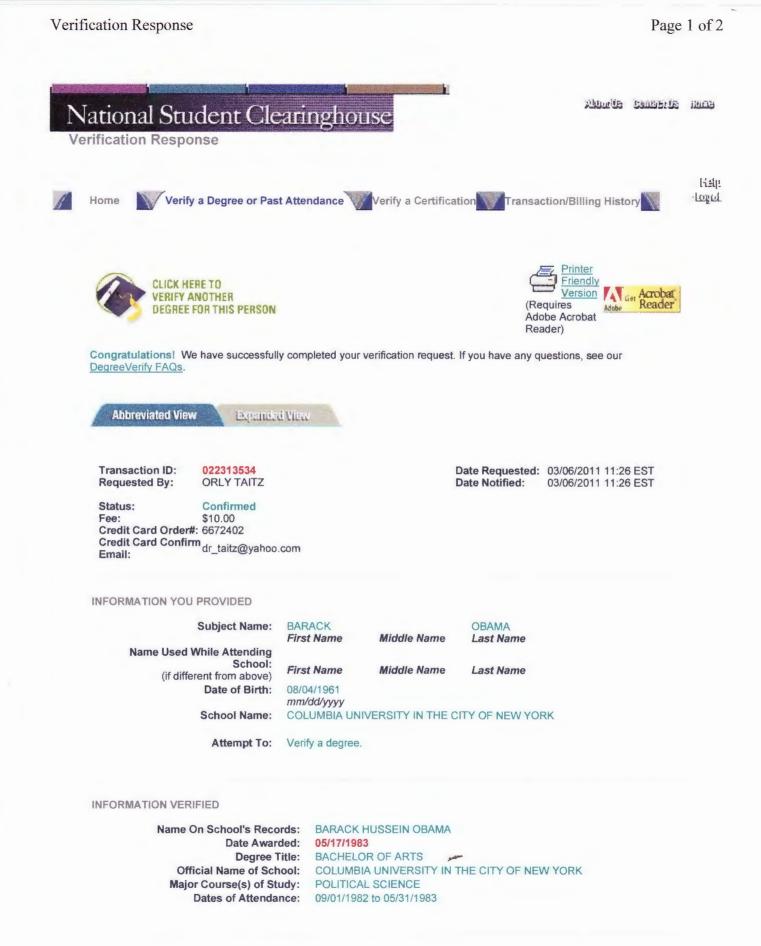

| OCON (Official Certificate of a<br>Candidate) issued by the<br>Democratic Party of Hawaii was<br>falsified, words "legally<br>qualified to serve under the<br>provisions of the United states<br>Constitution" were removed<br>from Obama's OCON in order to<br>let ineligible Obama on the<br>ballot, while it was present in<br>the OCON for John Kerry and Al<br>Gore | Obama claims to be qualified<br>under the provisions of the U.S.<br>constitution | Exhibit 20 OCON (official<br>Certification of a candidate) for<br>Al Gore and John Kerry contain<br>wording:<br>"legally qualified to serve under<br>the provisions of the United<br>states Constitution". In Obama's<br>OCON aforementioned wording<br>was removed and the only<br>qualification states: "legally<br>qualified to serve under the<br>provisions of the National<br>Democratic Parties balloting"           |
|--------------------------------------------------------------------------------------------------------------------------------------------------------------------------------------------------------------------------------------------------------------------------------------------------------------------------------------------------------------------------|----------------------------------------------------------------------------------|-----------------------------------------------------------------------------------------------------------------------------------------------------------------------------------------------------------------------------------------------------------------------------------------------------------------------------------------------------------------------------------------------------------------------------|
| Evidence of fraud in the<br>application to the to the Illinois<br>Attorneys Bar                                                                                                                                                                                                                                                                                          | In his bar application Obama<br>claimed to have never used any<br>other names    | Exhibit 21 Obama's Illinois bar<br>application shows him<br>committing perjury. Bar<br>applications are made under the<br>penalty of perjury. In his<br>application Obama claims that<br>he never used any other names.<br>This is contradictory to his school<br>registration showing him using<br>last name Soetoro and his<br>mother's passport records<br>Exhibit 8 where he is listed under<br>the last name Soebarkah |
| Modus Operandi and Pattern of<br>fraud extends to Obama's<br>college records                                                                                                                                                                                                                                                                                             | Obama claimed to have been<br>attending Columbia university<br>for two years     | Exhibit 22 Barack Obama's<br>college records from Student<br>clearing House show him<br>attending Columbia for less than<br>one year, only 9 month.<br>additionally there is no evidence<br>of him residing anywhere in the<br>US during these missing 15<br>months. Logical conclusion<br>would be that his trip to Pakistan<br>before Columbia lasted not<br>1month, as he claims, but 16<br>months.                      |