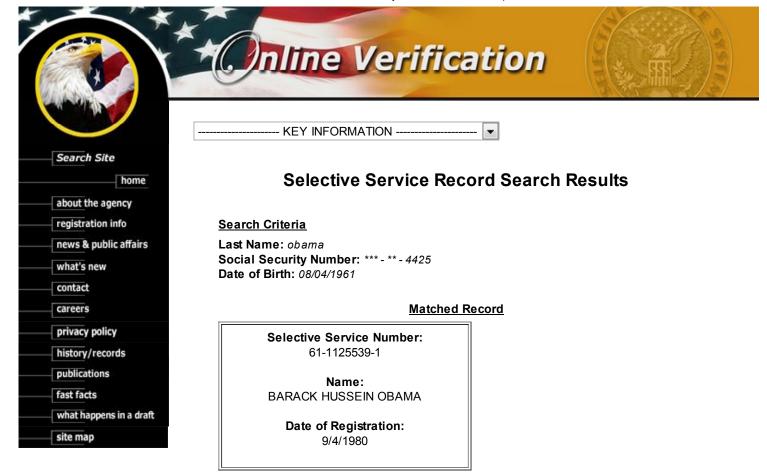

| Table of Evidence of Fraud and<br>Forgery in Obama's IDs                                                                                              | Obama's claims                                                                                                                                                                                                                                                                                                                                                                                                                                                                                                                                                                  | Proof of fraud and forgery                                                                                                                                                                                                                                                                                                                                                                                                                                                                                                                                                                                                                                                                                    |
|-------------------------------------------------------------------------------------------------------------------------------------------------------|---------------------------------------------------------------------------------------------------------------------------------------------------------------------------------------------------------------------------------------------------------------------------------------------------------------------------------------------------------------------------------------------------------------------------------------------------------------------------------------------------------------------------------------------------------------------------------|---------------------------------------------------------------------------------------------------------------------------------------------------------------------------------------------------------------------------------------------------------------------------------------------------------------------------------------------------------------------------------------------------------------------------------------------------------------------------------------------------------------------------------------------------------------------------------------------------------------------------------------------------------------------------------------------------------------|
| 1. Forged selective service<br>certificate                                                                                                            | In September 2008 2 weeks after<br>Obama was confronted with<br>questions of selective service his<br>SSS application surfaced                                                                                                                                                                                                                                                                                                                                                                                                                                                  | According to affidavit of the<br>chief investigator of the special<br>investigations unit of the US<br>Coast Guard (ret) and special<br>agent with the Homeland<br>security Jeffrey Steven Coffman<br>(Exhibit 7), according to sheriff<br>Arpaio Obama's SSS application<br>is a forgery<br>Selective service contains social<br>Security number 042-68-4425,<br>which was never assigned to<br>Obama according to E-Verify and<br>SSNVS                                                                                                                                                                                                                                                                     |
| 2. Obama's use of a stolen<br>Connecticut Social security<br>number 042-68-4425 which was<br>never assigned to him according<br>to E-Verify and SSNVS | On April 15 2010 Obama posted<br>his tax returns on line and forgot<br>to flatten the PDF file. When the<br>file was opened with Adobe<br>Illustrator it became visible that<br>Obama is using a Connecticut<br>Social security number 042-68-<br>4425.(E 1 Affidavit Felicito Papa)<br>Research of the number showed<br>that it was issued in 1977 to an<br>elderly resident of Connecticut<br>born in 1890.(E4 Affidavit of<br>investigator Albert Hendershot)<br>Search of Obama's SSS<br>application shows him using the<br>same CT SSN, which was never<br>assigned to him | According to former officer of<br>the Elite Scotland Yard anti<br>organized crime and anti<br>communist proliferation unit<br>Neil Sankey, licensed investigator<br>Susan Daniels (Exhibit 5) , former<br>senior deportation officer John<br>Sampson (Exhibit 6), Sheriff<br>Arpaio, investigator Zullo Obama<br>is using a Connecticut Social<br>Security number 042-68-4425<br>which was never assigned to him<br>according Lexis Nexis, Choice<br>Point, E-Verify (Exhibit 2 affidavit<br>of Linda Jordan and E-Verify<br>report)and SSNVS (Exhibit 3<br>SSNVS report)<br>According to Exhibit 4, affidavit<br>of Albert Hendershot SSN in<br>question was assigned to<br>Harrison J. Bounel, born in 1890 |
| 3. Forged US Postal stamp<br>affixed to Obama's Alleged<br>Selective Service Application                                                              | Stamp affixed to Obama's SSS<br>application contains 2 digit year<br>stamp "80'                                                                                                                                                                                                                                                                                                                                                                                                                                                                                                 | All US stamps contain four digit<br>year stamp (Exhibit 7, Affidavit<br>of former Chief Investigator of<br>the Special Investigations Unit of<br>the U.S. Coast Guard Jeffrey<br>Stephan Coffman)                                                                                                                                                                                                                                                                                                                                                                                                                                                                                                             |
| 4. Obama forged long form birth certificate                                                                                                           | Obama's alleged birth certificate<br>contains letter of different fonts<br>and sizes                                                                                                                                                                                                                                                                                                                                                                                                                                                                                            | Letters of different fonts and<br>sizes in Obama's alleged birth<br>certificate is a clear evidence of<br>it being a forgery, as the<br>document was alleged to be                                                                                                                                                                                                                                                                                                                                                                                                                                                                                                                                            |