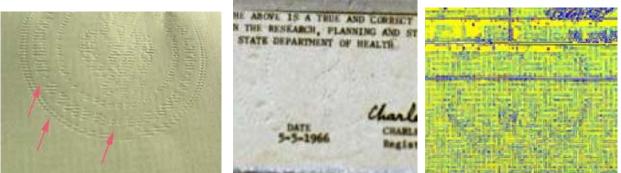

| 5 Obama's alleged birth<br>certificate contains white halo<br>around the letters                                               | None of the published Hawaiian<br>birth certificates contain a halo<br>around words. the only BC with<br>the white halo is Obama's | created in 1961 with a<br>typewriter. It is impossible to<br>create a document with a<br>typewriter and have letters of<br>different sizes and fonts. Type<br>written document has letters of<br>the same sizes and the same font<br>Exhibit 13, 14, 15, 16<br>According to experts Paul Irey,<br>Ivan Zatkowitch and Douglas<br>Vogt white halo around the<br>words is a sign of a computer<br>manipulation Exhibit 13 affidavit |
|--------------------------------------------------------------------------------------------------------------------------------|------------------------------------------------------------------------------------------------------------------------------------|-----------------------------------------------------------------------------------------------------------------------------------------------------------------------------------------------------------------------------------------------------------------------------------------------------------------------------------------------------------------------------------------------------------------------------------|
| Obama's alleged copy of the<br>birth certificate is a compilation<br>of bits and pieces coming from<br>different documents     | Obama claims that the<br>document posted on<br>WhiteHouse.gov is a true and<br>correct copy of his original birth<br>certificate   | of Douglas Vogt, 14, 15 16<br>Obama's copy of his alleged<br>genuine original birth certificate<br>represents a computer<br>generated forgery, opens in<br>multiple layers, which were cut<br>and pasted from different<br>documents Exhibit 12 Affidavit of<br>Felicito Papa, Exhibit 13,<br>16Affidavit of Douglas Vogt                                                                                                         |
| 6. Serial number of Obama's alleged BC is inconsistent with other serial numbers                                               | Serial numbers of twins Susan<br>and Gretchen Nordyke, who<br>were born three days later are<br>lower                              | Inconsistent serial number is<br>another sign of forgery Exhibit 13                                                                                                                                                                                                                                                                                                                                                               |
| Obama's biography shows him<br>born in Kenya                                                                                   | Obama claims to be born in<br>Hawaii                                                                                               | Obama's biography submitted by<br>Obama to his own publisher<br>Acton -Dystal and kept on line<br>for 16 years, 1991-2007 states<br>that he was born in Kenya. In<br>2007, right before the beginning<br>of the campaign the bio was<br>deleted Exhibit 11                                                                                                                                                                        |
| On March 25, 2010 during the<br>National assembly meeting<br>Minister of Lands of Kenya states<br>that Obama was born in Kenya | Obama claims to be born in<br>Honolulu, HI                                                                                         | James Orenga Minister of Lands<br>of the republic of Kenya states<br>that Obama was born in Kenya<br>Exhibit 10                                                                                                                                                                                                                                                                                                                   |
| Lack of any birth certificate for<br>Obama in any hospital in Hawaii                                                           | Obama claims to be born in<br>Kapiolani hospital in<br>Honolulu,Hawaii                                                             | Exhibit 9, Sworn affidavit of<br>Timothy Lee Adams, Senior<br>Elections Clerk of the City of<br>Honolulu and Honolulu county,<br>attesting to the fact that it was a<br>common knowledge among the<br>officials of the county Registrar                                                                                                                                                                                           |