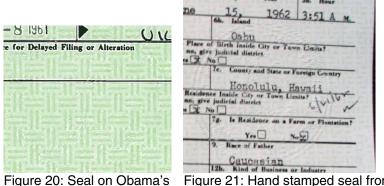

|                                                             |                                   | that there is no birth certificate<br>for Obama in any hospital in<br>Hawaii                                                                                                   |
|-------------------------------------------------------------|-----------------------------------|--------------------------------------------------------------------------------------------------------------------------------------------------------------------------------|
| 7. All immigration records of passengers arriving in Hawaii | Obama claims to be born in HI     | Exhibit 18 All of the immigration<br>records of passengers arriving in<br>Honolulu August 1-7 1961<br>disappeared from NARA<br>(National archives).<br><u>Further cover-up</u> |
|                                                             |                                   | Upon demands for accounting                                                                                                                                                    |
|                                                             |                                   | the label on arrival records from                                                                                                                                              |
|                                                             |                                   | August 7-14 were falsified, "7"                                                                                                                                                |
|                                                             |                                   | was erased and replaced with<br>one to give an impression that                                                                                                                 |
|                                                             |                                   | missing August 1-7 records are                                                                                                                                                 |
|                                                             |                                   | contained in 7-14 page                                                                                                                                                         |
| Forgery of the OCON (official                               | Obama claims to be eligible,      | Democratic Party of Hawaii                                                                                                                                                     |
| certificate of a candidate for                              | Democratic Party of Hawaii        | falsified the official certificate of                                                                                                                                          |
| President)                                                  | falsified the certificate of      | a candidate, removed the words                                                                                                                                                 |
| ,                                                           | Eligibility                       | "Eligible according to the                                                                                                                                                     |
|                                                             |                                   | Constitution"                                                                                                                                                                  |
| Obama was listed under a                                    | Obama claims to be the Natural    | Exhibit 8, Passport records of                                                                                                                                                 |
| different last name in his                                  | Born U.S. Citizen, never lost his | Obama's mother, Stanley Ann D.                                                                                                                                                 |
| mother's passport, was removed                              | citizenship                       | Soetoro, shows Obama under a                                                                                                                                                   |
| from his mothers passport due                               |                                   | different name, Soebarkah,                                                                                                                                                     |
| to foreign allegiance                                       |                                   | shows him crossed out, removed                                                                                                                                                 |
|                                                             |                                   | from his mother's passport due                                                                                                                                                 |
|                                                             |                                   | to foreign allegiance                                                                                                                                                          |
| In his school records                                       | Inconsistency:                    | Exhibit 17 Obama's School                                                                                                                                                      |
|                                                             | Obama claims to be                | registration #203 Asissi School in                                                                                                                                             |
|                                                             |                                   | Jakarta Indonesia list him as a                                                                                                                                                |
|                                                             | US citizen                        | Citizen of Indonesia                                                                                                                                                           |
|                                                             | Claims Obama to be his legal last | His last name is listed as Soetoro                                                                                                                                             |
|                                                             | name                              | (his step father's last name)                                                                                                                                                  |
|                                                             | Claims to be Christian            | Religion listed as Muslim                                                                                                                                                      |