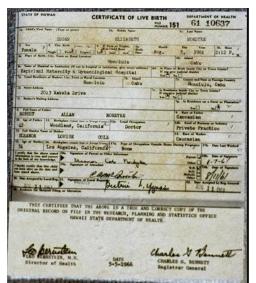

| 5 Obama's alleged birth<br>certificate contains white halo<br>around the letters                                               | None of the published Hawaiian<br>birth certificates contain a halo<br>around words. the only BC with<br>the white halo is Obama's | created in 1961 with a<br>typewriter. It is impossible to<br>create a document with a<br>typewriter and have letters of<br>different sizes and fonts. Type<br>written document has letters of<br>the same sizes and the same font<br>Exhibit 13, 14, 15, 16<br>According to experts Paul Irey,<br>Ivan Zatkowitch and Douglas<br>Vogt white halo around the<br>words is a sign of a computer<br>manipulation Exhibit 13 affidavit |
|--------------------------------------------------------------------------------------------------------------------------------|------------------------------------------------------------------------------------------------------------------------------------|-----------------------------------------------------------------------------------------------------------------------------------------------------------------------------------------------------------------------------------------------------------------------------------------------------------------------------------------------------------------------------------------------------------------------------------|
| Obama's alleged copy of the<br>birth certificate is a compilation<br>of bits and pieces coming from<br>different documents     | Obama claims that the<br>document posted on<br>WhiteHouse.gov is a true and<br>correct copy of his original birth<br>certificate   | of Douglas Vogt, 14, 15 16<br>Obama's copy of his alleged<br>genuine original birth certificate<br>represents a computer<br>generated forgery, opens in<br>multiple layers, which were cut<br>and pasted from different<br>documents Exhibit 12 Affidavit of<br>Felicito Papa, Exhibit 13,<br>16Affidavit of Douglas Vogt                                                                                                         |
| 6. Serial number of Obama's alleged BC is inconsistent with other serial numbers                                               | Serial numbers of twins Susan<br>and Gretchen Nordyke, who<br>were born three days later are<br>lower                              | Inconsistent serial number is<br>another sign of forgery Exhibit 13                                                                                                                                                                                                                                                                                                                                                               |
| Obama's biography shows him<br>born in Kenya                                                                                   | Obama claims to be born in<br>Hawaii                                                                                               | Obama's biography submitted by<br>Obama to his own publisher<br>Acton -Dystal and kept on line<br>for 16 years, 1991-2007 states<br>that he was born in Kenya. In<br>2007, right before the beginning<br>of the campaign the bio was<br>deleted Exhibit 11                                                                                                                                                                        |
| On March 25, 2010 during the<br>National assembly meeting<br>Minister of Lands of Kenya states<br>that Obama was born in Kenya | Obama claims to be born in<br>Honolulu, HI                                                                                         | James Orenga Minister of Lands<br>of the republic of Kenya states<br>that Obama was born in Kenya<br>Exhibit 10                                                                                                                                                                                                                                                                                                                   |
| Lack of any birth certificate for<br>Obama in any hospital in Hawaii                                                           | Obama claims to be born in<br>Kapiolani hospital in<br>Honolulu,Hawaii                                                             | Exhibit 9, Sworn affidavit of<br>Timothy Lee Adams, Senior<br>Elections Clerk of the City of<br>Honolulu and Honolulu county,<br>attesting to the fact that it was a<br>common knowledge among the<br>officials of the county Registrar                                                                                                                                                                                           |

|                                                             |                                   | that there is no birth certificate<br>for Obama in any hospital in<br>Hawaii                                                                                                   |
|-------------------------------------------------------------|-----------------------------------|--------------------------------------------------------------------------------------------------------------------------------------------------------------------------------|
| 7. All immigration records of passengers arriving in Hawaii | Obama claims to be born in HI     | Exhibit 18 All of the immigration<br>records of passengers arriving in<br>Honolulu August 1-7 1961<br>disappeared from NARA<br>(National archives).<br><u>Further cover-up</u> |
|                                                             |                                   | Upon demands for accounting                                                                                                                                                    |
|                                                             |                                   | the label on arrival records from                                                                                                                                              |
|                                                             |                                   | August 7-14 were falsified, "7"                                                                                                                                                |
|                                                             |                                   | was erased and replaced with<br>one to give an impression that                                                                                                                 |
|                                                             |                                   | missing August 1-7 records are                                                                                                                                                 |
|                                                             |                                   | contained in 7-14 page                                                                                                                                                         |
| Forgery of the OCON (official                               | Obama claims to be eligible,      | Democratic Party of Hawaii                                                                                                                                                     |
| certificate of a candidate for                              | Democratic Party of Hawaii        | falsified the official certificate of                                                                                                                                          |
| President)                                                  | falsified the certificate of      | a candidate, removed the words                                                                                                                                                 |
| ,                                                           | Eligibility                       | "Eligible according to the                                                                                                                                                     |
|                                                             |                                   | Constitution"                                                                                                                                                                  |
| Obama was listed under a                                    | Obama claims to be the Natural    | Exhibit 8, Passport records of                                                                                                                                                 |
| different last name in his                                  | Born U.S. Citizen, never lost his | Obama's mother, Stanley Ann D.                                                                                                                                                 |
| mother's passport, was removed                              | citizenship                       | Soetoro, shows Obama under a                                                                                                                                                   |
| from his mothers passport due                               |                                   | different name, Soebarkah,                                                                                                                                                     |
| to foreign allegiance                                       |                                   | shows him crossed out, removed                                                                                                                                                 |
|                                                             |                                   | from his mother's passport due                                                                                                                                                 |
|                                                             |                                   | to foreign allegiance                                                                                                                                                          |
| In his school records                                       | Inconsistency:                    | Exhibit 17 Obama's School                                                                                                                                                      |
|                                                             | Obama claims to be                | registration #203 Asissi School in                                                                                                                                             |
|                                                             |                                   | Jakarta Indonesia list him as a                                                                                                                                                |
|                                                             | US citizen                        | Citizen of Indonesia                                                                                                                                                           |
|                                                             | Claims Obama to be his legal last | His last name is listed as Soetoro                                                                                                                                             |
|                                                             | name                              | (his step father's last name)                                                                                                                                                  |
|                                                             | Claims to be Christian            | Religion listed as Muslim                                                                                                                                                      |