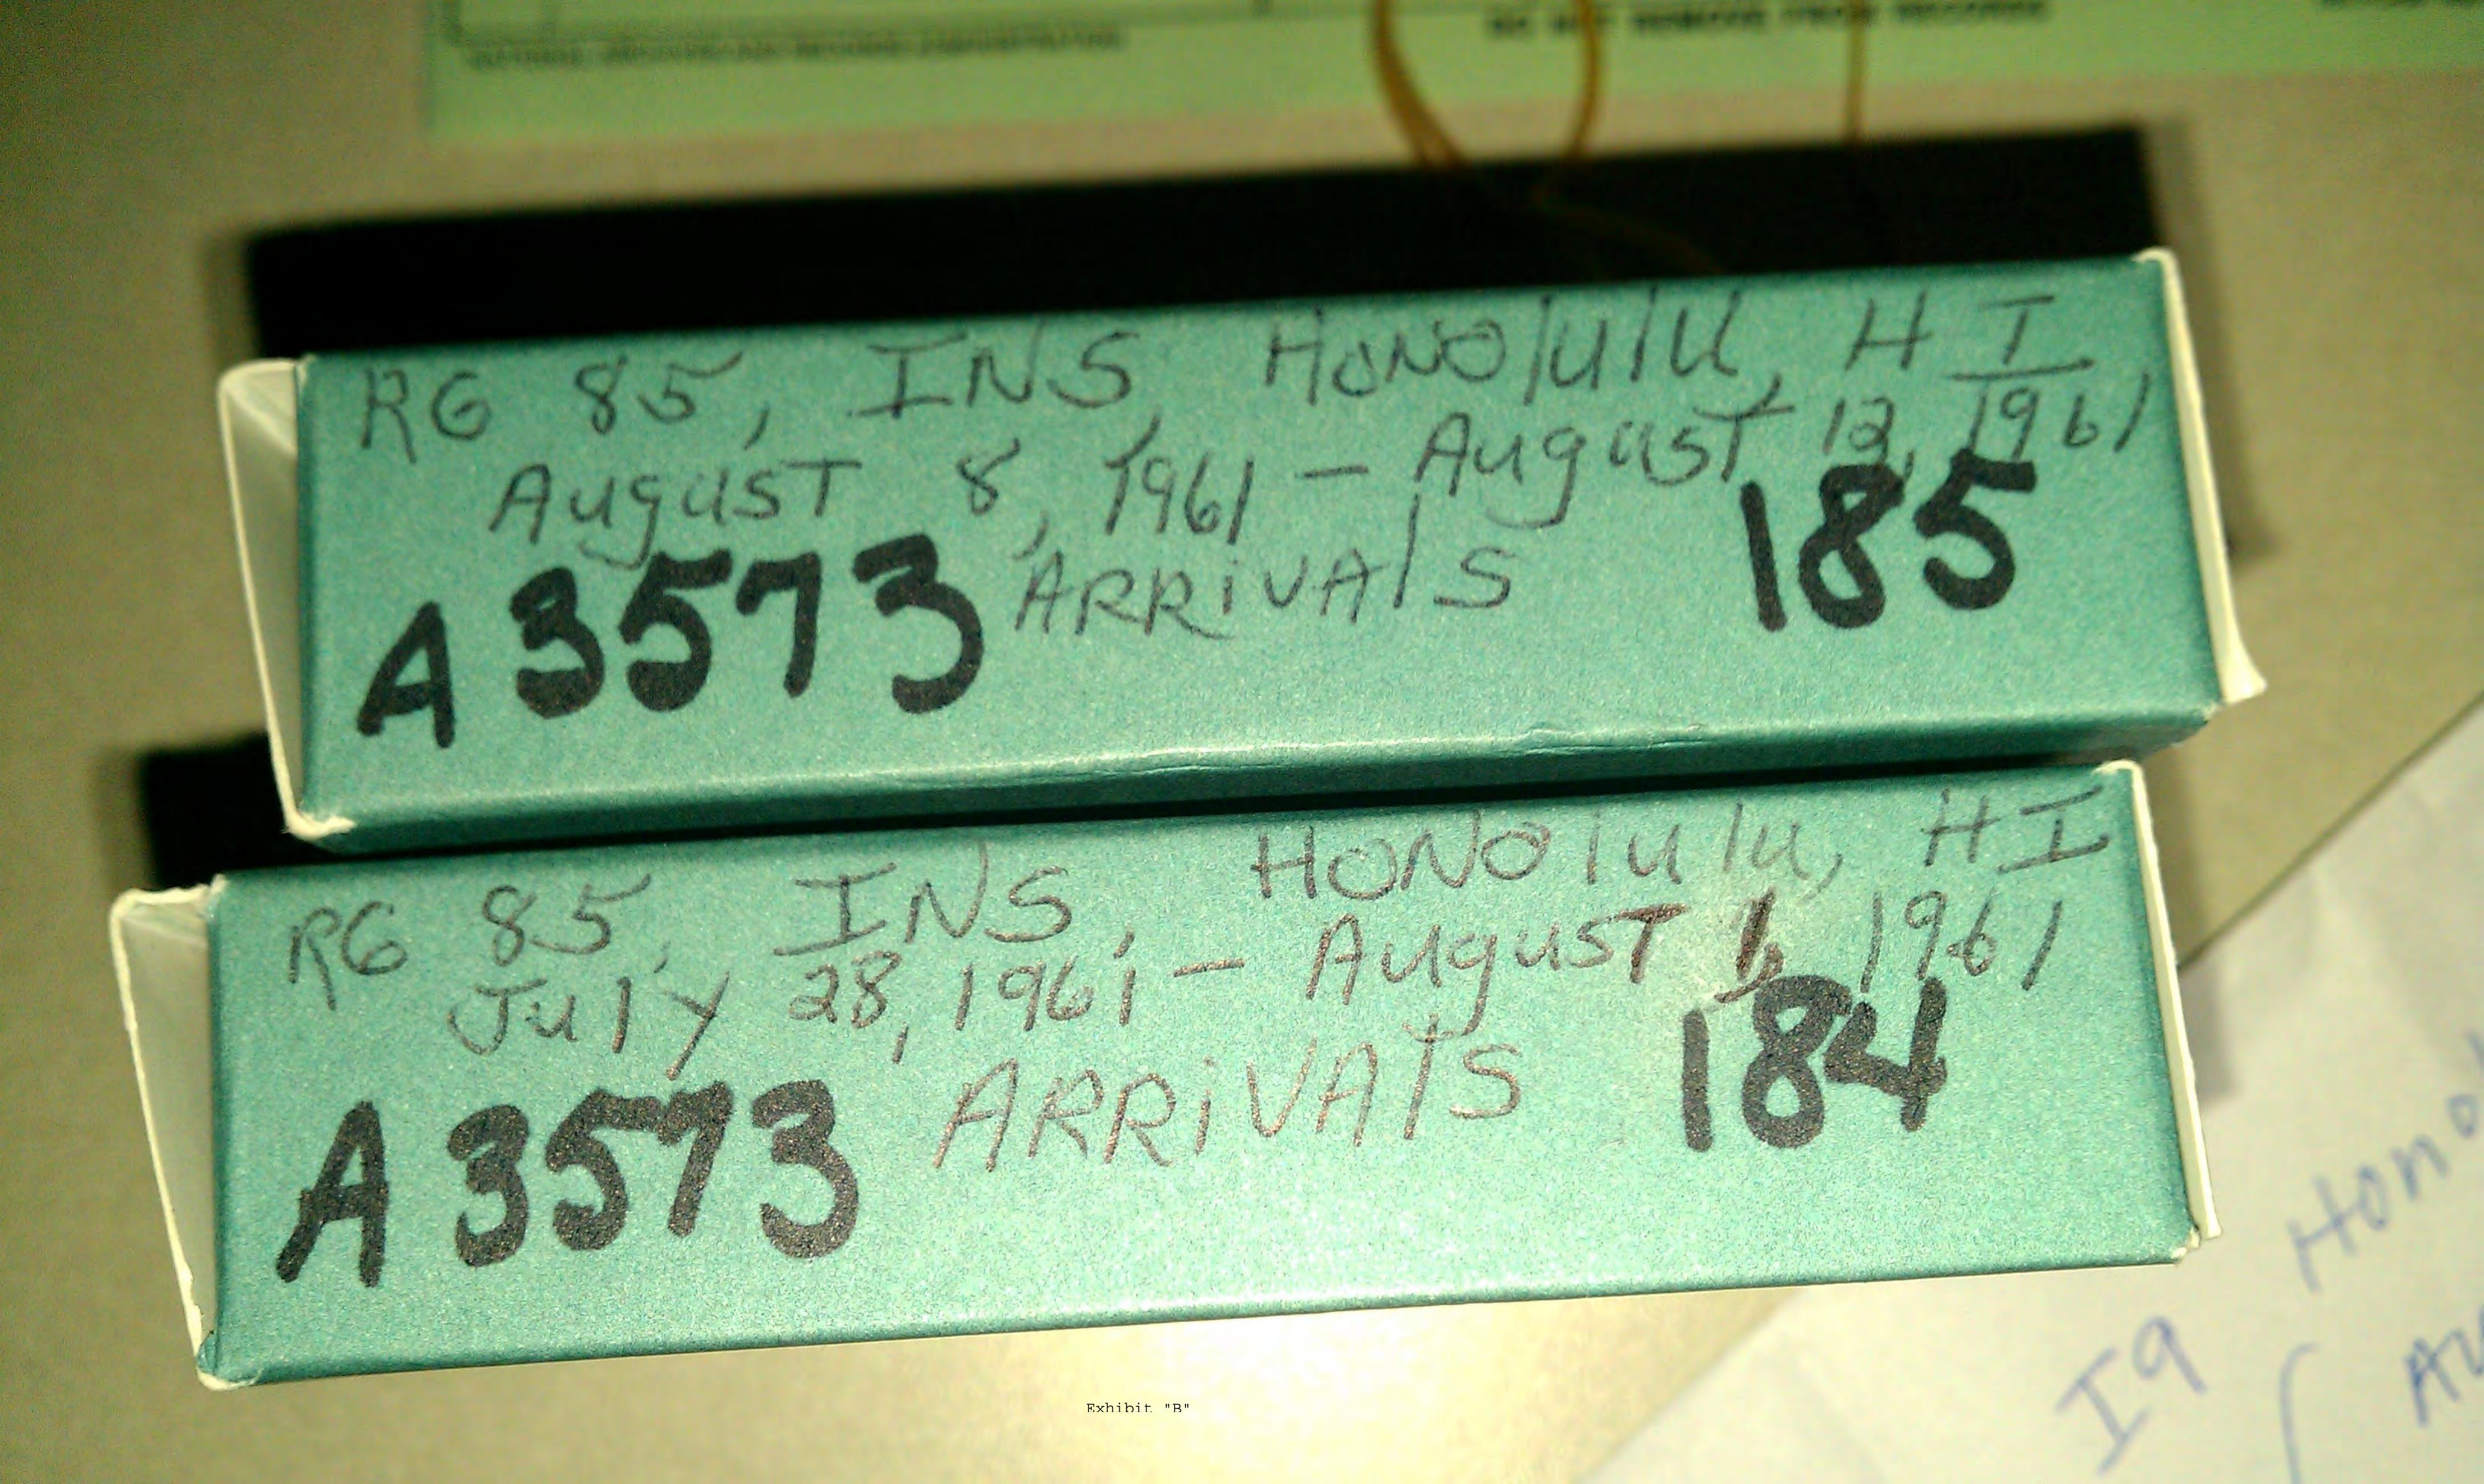

|                                                             |                                   | that there is no birth certificate<br>for Obama in any hospital in<br>Hawaii                                                                                                   |
|-------------------------------------------------------------|-----------------------------------|--------------------------------------------------------------------------------------------------------------------------------------------------------------------------------|
| 7. All immigration records of passengers arriving in Hawaii | Obama claims to be born in HI     | Exhibit 18 All of the immigration<br>records of passengers arriving in<br>Honolulu August 1-7 1961<br>disappeared from NARA<br>(National archives).<br><u>Further cover-up</u> |
|                                                             |                                   | Upon demands for accounting                                                                                                                                                    |
|                                                             |                                   | the label on arrival records from                                                                                                                                              |
|                                                             |                                   | August 7-14 were falsified, "7"                                                                                                                                                |
|                                                             |                                   | was erased and replaced with<br>one to give an impression that                                                                                                                 |
|                                                             |                                   | missing August 1-7 records are                                                                                                                                                 |
|                                                             |                                   | contained in 7-14 page                                                                                                                                                         |
| Forgery of the OCON (official                               | Obama claims to be eligible,      | Democratic Party of Hawaii                                                                                                                                                     |
| certificate of a candidate for                              | Democratic Party of Hawaii        | falsified the official certificate of                                                                                                                                          |
| President)                                                  | falsified the certificate of      | a candidate, removed the words                                                                                                                                                 |
| ,                                                           | Eligibility                       | "Eligible according to the                                                                                                                                                     |
|                                                             |                                   | Constitution"                                                                                                                                                                  |
| Obama was listed under a                                    | Obama claims to be the Natural    | Exhibit 8, Passport records of                                                                                                                                                 |
| different last name in his                                  | Born U.S. Citizen, never lost his | Obama's mother, Stanley Ann D.                                                                                                                                                 |
| mother's passport, was removed                              | citizenship                       | Soetoro, shows Obama under a                                                                                                                                                   |
| from his mothers passport due                               |                                   | different name, Soebarkah,                                                                                                                                                     |
| to foreign allegiance                                       |                                   | shows him crossed out, removed                                                                                                                                                 |
|                                                             |                                   | from his mother's passport due                                                                                                                                                 |
|                                                             |                                   | to foreign allegiance                                                                                                                                                          |
| In his school records                                       | Inconsistency:                    | Exhibit 17 Obama's School                                                                                                                                                      |
|                                                             | Obama claims to be                | registration #203 Asissi School in                                                                                                                                             |
|                                                             |                                   | Jakarta Indonesia list him as a                                                                                                                                                |
|                                                             | US citizen                        | Citizen of Indonesia                                                                                                                                                           |
|                                                             | Claims Obama to be his legal last | His last name is listed as Soetoro                                                                                                                                             |
|                                                             | name                              | (his step father's last name)                                                                                                                                                  |
|                                                             | Claims to be Christian            | Religion listed as Muslim                                                                                                                                                      |