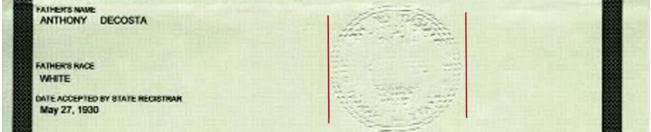

| 5 Obama's alleged birth<br>certificate contains white halo<br>around the letters                                               | None of the published Hawaiian<br>birth certificates contain a halo<br>around words. the only BC with<br>the white halo is Obama's | created in 1961 with a<br>typewriter. It is impossible to<br>create a document with a<br>typewriter and have letters of<br>different sizes and fonts. Type<br>written document has letters of<br>the same sizes and the same font<br>Exhibit 13, 14, 15, 16<br>According to experts Paul Irey,<br>Ivan Zatkowitch and Douglas<br>Vogt white halo around the<br>words is a sign of a computer<br>manipulation Exhibit 13 affidavit |
|--------------------------------------------------------------------------------------------------------------------------------|------------------------------------------------------------------------------------------------------------------------------------|-----------------------------------------------------------------------------------------------------------------------------------------------------------------------------------------------------------------------------------------------------------------------------------------------------------------------------------------------------------------------------------------------------------------------------------|
| Obama's alleged copy of the<br>birth certificate is a compilation<br>of bits and pieces coming from<br>different documents     | Obama claims that the<br>document posted on<br>WhiteHouse.gov is a true and<br>correct copy of his original birth<br>certificate   | of Douglas Vogt, 14, 15 16<br>Obama's copy of his alleged<br>genuine original birth certificate<br>represents a computer<br>generated forgery, opens in<br>multiple layers, which were cut<br>and pasted from different<br>documents Exhibit 12 Affidavit of<br>Felicito Papa, Exhibit 13,<br>16Affidavit of Douglas Vogt                                                                                                         |
| 6. Serial number of Obama's alleged BC is inconsistent with other serial numbers                                               | Serial numbers of twins Susan<br>and Gretchen Nordyke, who<br>were born three days later are<br>lower                              | Inconsistent serial number is<br>another sign of forgery Exhibit 13                                                                                                                                                                                                                                                                                                                                                               |
| Obama's biography shows him<br>born in Kenya                                                                                   | Obama claims to be born in<br>Hawaii                                                                                               | Obama's biography submitted by<br>Obama to his own publisher<br>Acton -Dystal and kept on line<br>for 16 years, 1991-2007 states<br>that he was born in Kenya. In<br>2007, right before the beginning<br>of the campaign the bio was<br>deleted Exhibit 11                                                                                                                                                                        |
| On March 25, 2010 during the<br>National assembly meeting<br>Minister of Lands of Kenya states<br>that Obama was born in Kenya | Obama claims to be born in<br>Honolulu, HI                                                                                         | James Orenga Minister of Lands<br>of the republic of Kenya states<br>that Obama was born in Kenya<br>Exhibit 10                                                                                                                                                                                                                                                                                                                   |
| Lack of any birth certificate for<br>Obama in any hospital in Hawaii                                                           | Obama claims to be born in<br>Kapiolani hospital in<br>Honolulu,Hawaii                                                             | Exhibit 9, Sworn affidavit of<br>Timothy Lee Adams, Senior<br>Elections Clerk of the City of<br>Honolulu and Honolulu county,<br>attesting to the fact that it was a<br>common knowledge among the<br>officials of the county Registrar                                                                                                                                                                                           |