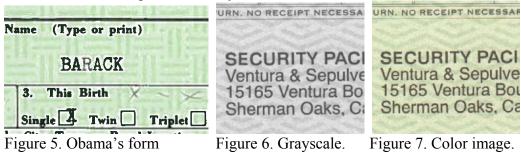

| Table of Evidence of Fraud and<br>Forgery in Obama's IDs                                                                                              | Obama's claims                                                                                                                                                                                                                                                                                                                                                                                                                                                                                                                                                                  | Proof of fraud and forgery                                                                                                                                                                                                                                                                                                                                                                                                                                                                                                                                                                                                                                                                                    |
|-------------------------------------------------------------------------------------------------------------------------------------------------------|---------------------------------------------------------------------------------------------------------------------------------------------------------------------------------------------------------------------------------------------------------------------------------------------------------------------------------------------------------------------------------------------------------------------------------------------------------------------------------------------------------------------------------------------------------------------------------|---------------------------------------------------------------------------------------------------------------------------------------------------------------------------------------------------------------------------------------------------------------------------------------------------------------------------------------------------------------------------------------------------------------------------------------------------------------------------------------------------------------------------------------------------------------------------------------------------------------------------------------------------------------------------------------------------------------|
| 1. Forged selective service<br>certificate                                                                                                            | In September 2008 2 weeks after<br>Obama was confronted with<br>questions of selective service his<br>SSS application surfaced                                                                                                                                                                                                                                                                                                                                                                                                                                                  | According to affidavit of the<br>chief investigator of the special<br>investigations unit of the US<br>Coast Guard (ret) and special<br>agent with the Homeland<br>security Jeffrey Steven Coffman<br>(Exhibit 7), according to sheriff<br>Arpaio Obama's SSS application<br>is a forgery<br>Selective service contains social<br>Security number 042-68-4425,<br>which was never assigned to<br>Obama according to E-Verify and<br>SSNVS                                                                                                                                                                                                                                                                     |
| 2. Obama's use of a stolen<br>Connecticut Social security<br>number 042-68-4425 which was<br>never assigned to him according<br>to E-Verify and SSNVS | On April 15 2010 Obama posted<br>his tax returns on line and forgot<br>to flatten the PDF file. When the<br>file was opened with Adobe<br>Illustrator it became visible that<br>Obama is using a Connecticut<br>Social security number 042-68-<br>4425.(E 1 Affidavit Felicito Papa)<br>Research of the number showed<br>that it was issued in 1977 to an<br>elderly resident of Connecticut<br>born in 1890.(E4 Affidavit of<br>investigator Albert Hendershot)<br>Search of Obama's SSS<br>application shows him using the<br>same CT SSN, which was never<br>assigned to him | According to former officer of<br>the Elite Scotland Yard anti<br>organized crime and anti<br>communist proliferation unit<br>Neil Sankey, licensed investigator<br>Susan Daniels (Exhibit 5) , former<br>senior deportation officer John<br>Sampson (Exhibit 6), Sheriff<br>Arpaio, investigator Zullo Obama<br>is using a Connecticut Social<br>Security number 042-68-4425<br>which was never assigned to him<br>according Lexis Nexis, Choice<br>Point, E-Verify (Exhibit 2 affidavit<br>of Linda Jordan and E-Verify<br>report)and SSNVS (Exhibit 3<br>SSNVS report)<br>According to Exhibit 4, affidavit<br>of Albert Hendershot SSN in<br>question was assigned to<br>Harrison J. Bounel, born in 1890 |
| 3. Forged US Postal stamp<br>affixed to Obama's Alleged<br>Selective Service Application                                                              | Stamp affixed to Obama's SSS<br>application contains 2 digit year<br>stamp "80'                                                                                                                                                                                                                                                                                                                                                                                                                                                                                                 | All US stamps contain four digit<br>year stamp (Exhibit 7, Affidavit<br>of former Chief Investigator of<br>the Special Investigations Unit of<br>the U.S. Coast Guard Jeffrey<br>Stephan Coffman)                                                                                                                                                                                                                                                                                                                                                                                                                                                                                                             |
| 4. Obama forged long form birth certificate                                                                                                           | Obama's alleged birth certificate<br>contains letter of different fonts<br>and sizes                                                                                                                                                                                                                                                                                                                                                                                                                                                                                            | Letters of different fonts and<br>sizes in Obama's alleged birth<br>certificate is a clear evidence of<br>it being a forgery, as the<br>document was alleged to be                                                                                                                                                                                                                                                                                                                                                                                                                                                                                                                                            |