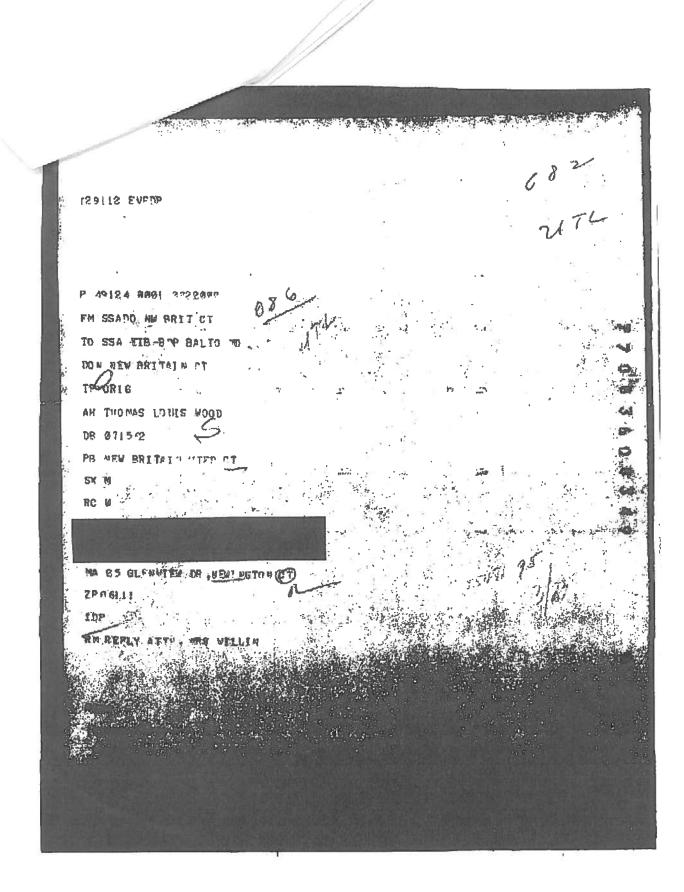

A researcher by name Leslie Bishop Paul requested the SS-5 or numident for Harry J. Bounel with SSN xxx-xx-4425. When an individual is deceased or the number does not match the databases, one would get a numident and the Social Security SS-5 application. Such information was received for the Social Security number 042-68-4424, which is immediately preceding the number Obama is illegally using. 042-68-4424 was assigned to now deceased Thomas Wood and it does not need to be redacted. Exhibit 8 shows a certified copy of the SS-5 for 042-68-4424 for deceased Thomas Wood. However, when a request was made for SS-5 for xxx-xx-4425, the response from the SS-5 (Exhibit 9) was that the numident and SS-5 cannot be provided due to considerations of privacy, which is an indication that