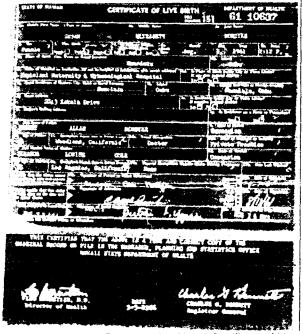

We did not locate a 1965 passport application referenced in an application for amendment of passport that is included in the released documents. Many passport applications and other non-vital records from that period were destroyed during the 1980s in accordance with guidance from the General Services Administration.