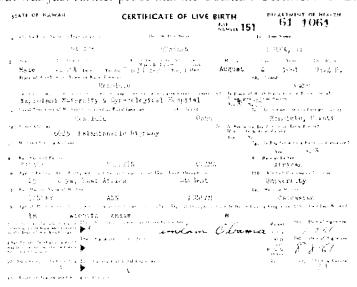

We did not locate a 1965 passport application referenced in an application for amendment of passport that is included in the released documents. Many passport applications and other non-vital records from that period were destroyed during the 1980s in accordance with guidance from the General Services Administration.