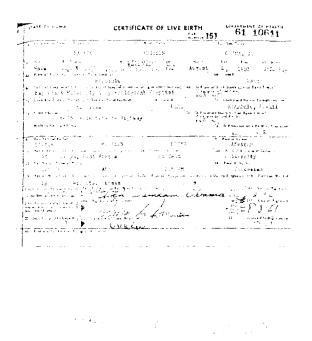

We did not locate a 1965 passport application referenced in an application for amendment of passport that is included in the released documents. Many passport applications and other non-vital records from that period were destroyed during the 1980s in accordance with guidance from the General Services Administration.